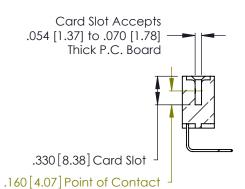

THIS IS A C.A.D. GENERATED DRAWING DO NOT MAKE MANUAL REVISIONS TO MASTER.

ISSUE NUMBER

ORIGINAL

1

**Contact Code 555** 

Contact Code 556

**Contact Code 558** 

**Contact Code 559** 

Contact Code 560

INSULATOR MATERIAL: THERMOPLASTIC POLYESTER, UL 94V-0 CONTACT MATERIAL; COPPER, NICKEL, TIN ALLOY CA-725 CONTACT PLATING: GOLD ON THE MATING AREA, TIN-LEAD

ON THE CONTACT TAILS, NICKEL UNDERPLATE

346/396 SERIES CARD EDGE CONNECTOR CONTACT CODE 555,556,558,559,560 DIMENSIONS

YOUR CONNECTION TO QUALITY & SERVICE

**EDAC INC** TORONTO, ONTARIO CANADA

THESE DRAWINGS AND SPECIFICATIONS ARE THE PROPERTY OF EDAC INC.,AND SHALL NOT BE REPRODUCED, OR COPIED OR USED AS THE BASIS FOR THE MANUFACTURE OR SALE OF APPARATUS WITHOUT WRITTEN PERMISSION.

| ACAD REFERENCE NO. | 346-ENG-MASTER   |
|--------------------|------------------|
| DRAWN: J.LEE       | DATE: APR. 22/09 |
| <br>CHECKED:       | DATE:            |
| SCALE: 1:1         | SHEET 2 OF 2     |
| DRAWING NUMBER     | ISSUE            |
| 346-ENG-MASTER     | 1                |