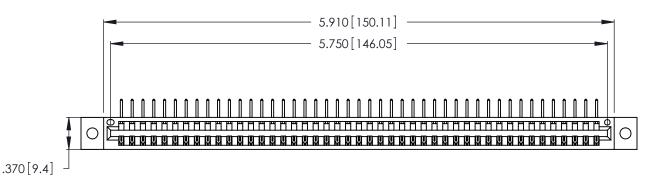

Contact Dimensions:
558-90 Degree Bend (Code 541 Contacts)
See Sheet 2 for Contact Code 555, 556, 558, 559, 560 Dimensions

THIS IS A C.A.D. GENERATED DRAWING DO NOT MAKE MANUAL REVISIONS TO MASTER.

ISSUE NUMBER

ORIGINAL

1

INSULATOR MATERIAL: THERMOPLASTIC POLYESTER, UL 94V-0 CONTACT MATERIAL; COPPER, NICKEL, TIN ALLOY CA-725

CONTACT PLATING: GOLD ON THE MATING AREA, TIN-LEAD ON THE CONTACT TAILS, NICKEL UNDERPLATE

346/396 SERIES CARD EDGE CONNECTOR PART NUMBER: 346-045-558-102

YOUR CONNECTION TO QUALITY & SERVICE

**EDAC INC** TORONTO, ONTARIO CANADA

THESE DRAWINGS AND SPECIFICATIONS ARE THE PROPERTY OF EDAC INC.,AND SHALL NOT BE REPRODUCED, OR COPIED OR USED AS THE BASIS FOR THE MANUFACTURE OR SALE OF APPARATUS WITHOUT WRITTEN PERMISSION.

| ACAD REFERENCE NO. | 346-ENG-MASTER   |
|--------------------|------------------|
| DRAWN: J.LEE       | DATE: APR. 22/09 |
| CHECKED:           | DATE:            |
| SCALE: N.T.S       | SHEET 1 OF 2     |
| DRAWING NUMBER     | ISSUE            |
| 346-ENG-MASTE      | R 1              |
|                    |                  |