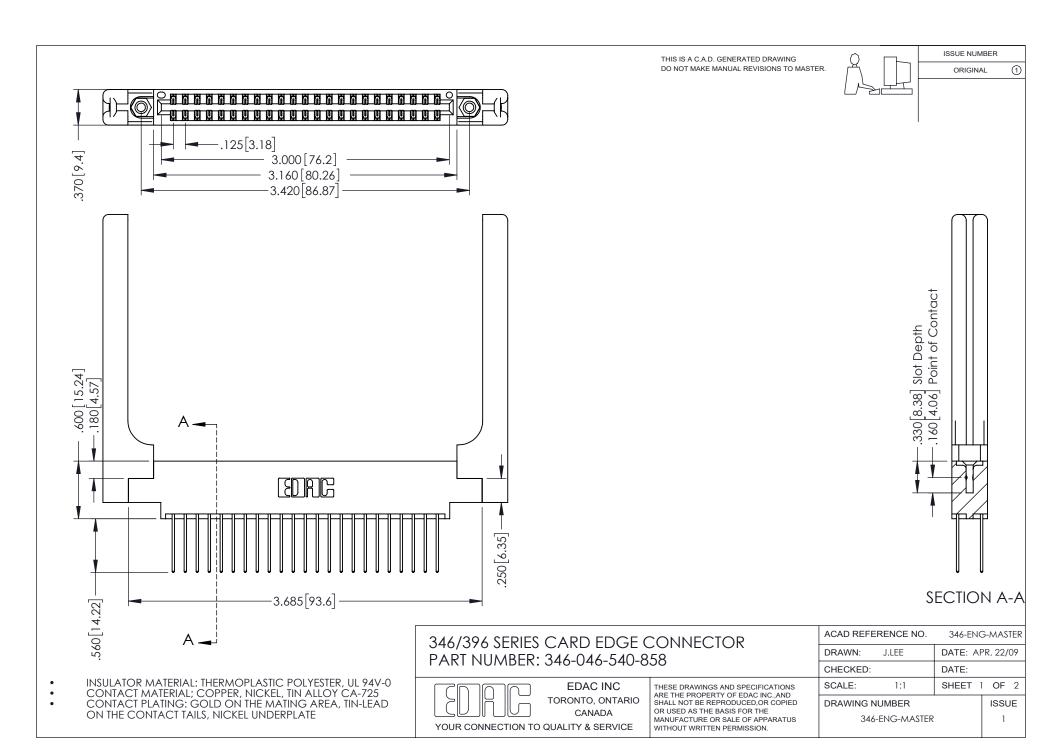

## **Contact Code 556**

INSULATOR MATERIAL: THERMOPLASTIC POLYESTER, UL 94V-0 CONTACT MATERIAL; COPPER, NICKEL, TIN ALLOY CA-725 CONTACT PLATING: GOLD ON THE MATING AREA, TIN-LEAD

ON THE CONTACT TAILS, NICKEL UNDERPLATE

## 346/396 SERIES CARD EDGE CONNECTOR CONTACT CODE 555,556,558,559,560 DIMENSIONS

YOUR CONNECTION TO QUALITY & SERVICE

**EDAC INC** TORONTO, ONTARIO CANADA

THESE DRAWINGS AND SPECIFICATIONS ARE THE PROPERTY OF EDAC INC.,AND SHALL NOT BE REPRODUCED, OR COPIED OR USED AS THE BASIS FOR THE MANUFACTURE OR SALE OF APPARATUS WITHOUT WRITTEN PERMISSION.