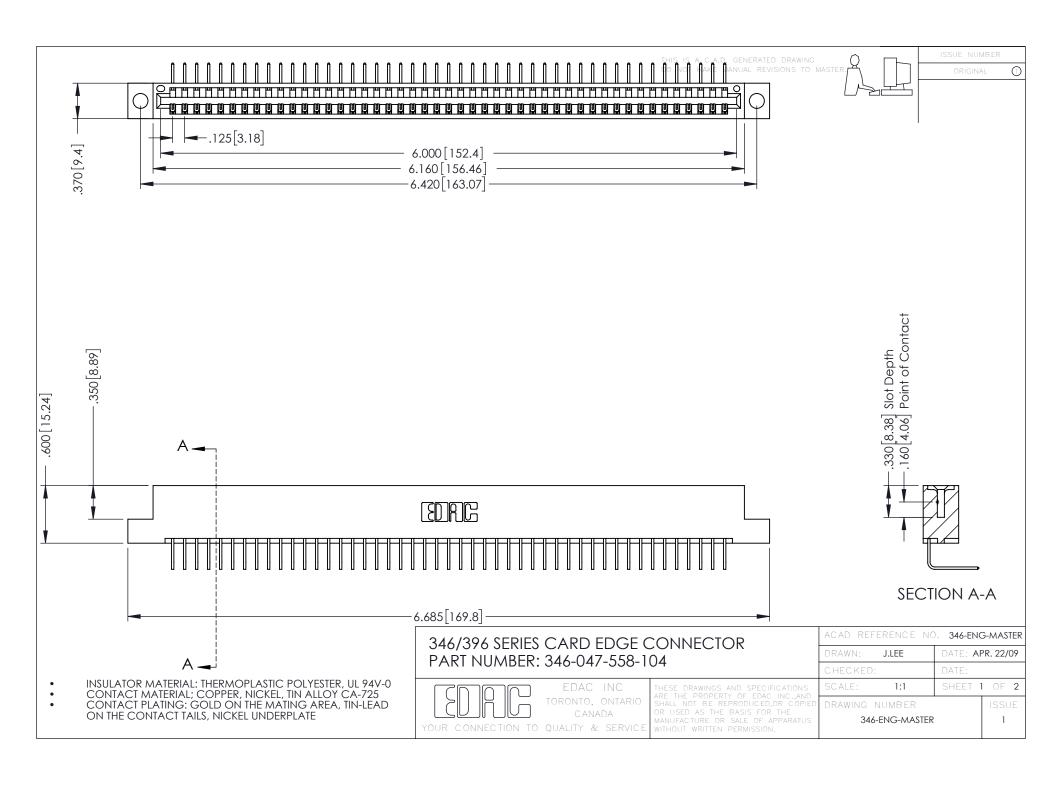

**Contact Code 555** 

**Contact Code 556** 

INSULATOR MATERIAL: THERMOPLASTIC POLYESTER, UL 94V-0 CONTACT MATERIAL; COPPER, NICKEL, TIN ALLOY CA-725

CONTACT PLATING: GOLD ON THE MATING AREA, TIN-LEAD ON THE CONTACT TAILS, NICKEL UNDERPLATE

## 346/396 SERIES CARD EDGE CONNECTOR CONTACT CODE 555,556,558,559,560 DIMENSIONS

YOUR CONNECTION TO QUALITY & SERVICE

|   | ACAD REFERENCE NO. 346-ENG-MASTER |                  |
|---|-----------------------------------|------------------|
|   | DRAWN: J.LEE                      | DATE: APR. 22/09 |
|   | CHECKED:                          | DATE:            |
|   | SCALE: 1:1                        | SHEET 2 OF 2     |
| D | DRAWING NUMBER                    | ISSUE            |