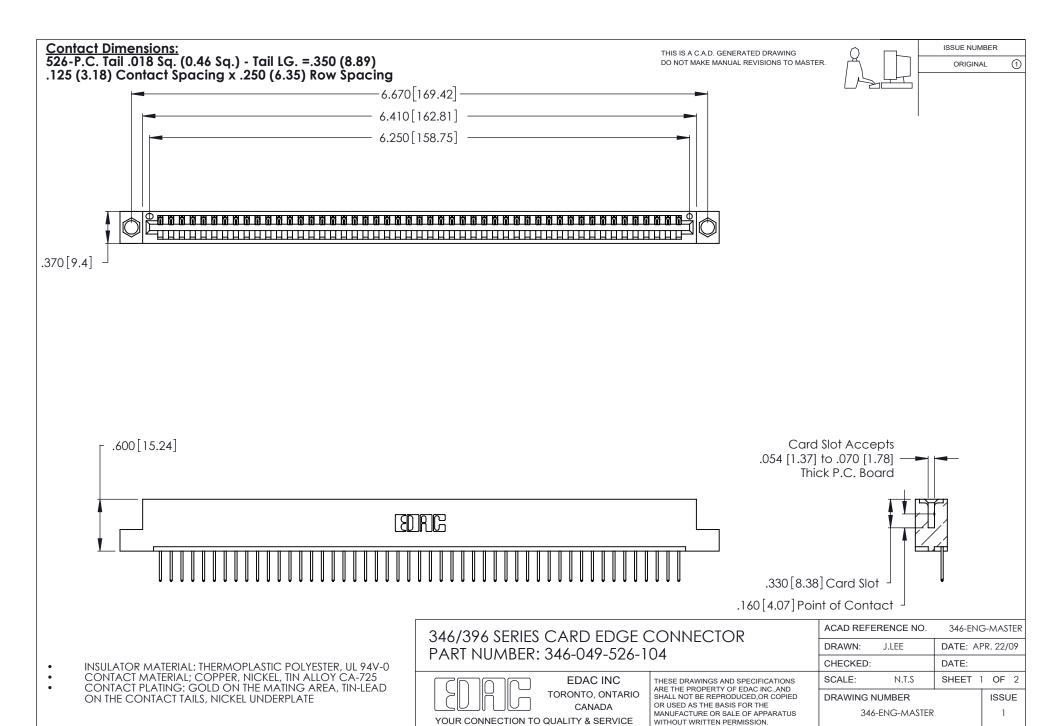

THIS IS A C.A.D. GENERATED DRAWING DO NOT MAKE MANUAL REVISIONS TO MASTER.

ISSUE NUMBER

ORIGINAL

1

**Contact Code 555** 

Contact Code 556

**Contact Code 558** 

**Contact Code 559** 

Contact Code 560

INSULATOR MATERIAL: THERMOPLASTIC POLYESTER, UL 94V-0 CONTACT MATERIAL; COPPER, NICKEL, TIN ALLOY CA-725 CONTACT PLATING: GOLD ON THE MATING AREA, TIN-LEAD

ON THE CONTACT TAILS, NICKEL UNDERPLATE

346/396 SERIES CARD EDGE CONNECTOR CONTACT CODE 555,556,558,559,560 DIMENSIONS

YOUR CONNECTION TO QUALITY & SERVICE

**EDAC INC** TORONTO, ONTARIO CANADA

THESE DRAWINGS AND SPECIFICATIONS ARE THE PROPERTY OF EDAC INC.,AND SHALL NOT BE REPRODUCED, OR COPIED OR USED AS THE BASIS FOR THE MANUFACTURE OR SALE OF APPARATUS WITHOUT WRITTEN PERMISSION.