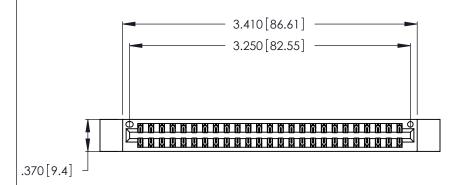

Card Slot Accepts .054 [1.37] to .070 [1.78] Thick P.C. Board .330 [8.38] Card Slot .160 [4.07] Point of Contact

- INSULATOR MATERIAL: THERMOPLASTIC POLYESTER, UL 94V-0 CONTACT MATERIAL; COPPER, NICKEL, TIN\_ALLOY CA-725
- CONTACT PLATING: GOLD ON THE MATING AREA, TIN-LEAD ON THE CONTACT TAILS, NICKEL UNDERPLATE

346/396 SERIES CARD EDGE CONNECTOR PART NUMBER: 346-050-500-212

**EDAC INC** TORONTO, ONTARIO CANADA

THESE DRAWINGS AND SPECIFICATIONS ARE THE PROPERTY OF EDAC INC.,AND SHALL NOT BE REPRODUCED, OR COPIED OR USED AS THE BASIS FOR THE MANUFACTURE OR SALE OF APPARATUS WITHOUT WRITTEN PERMISSION.