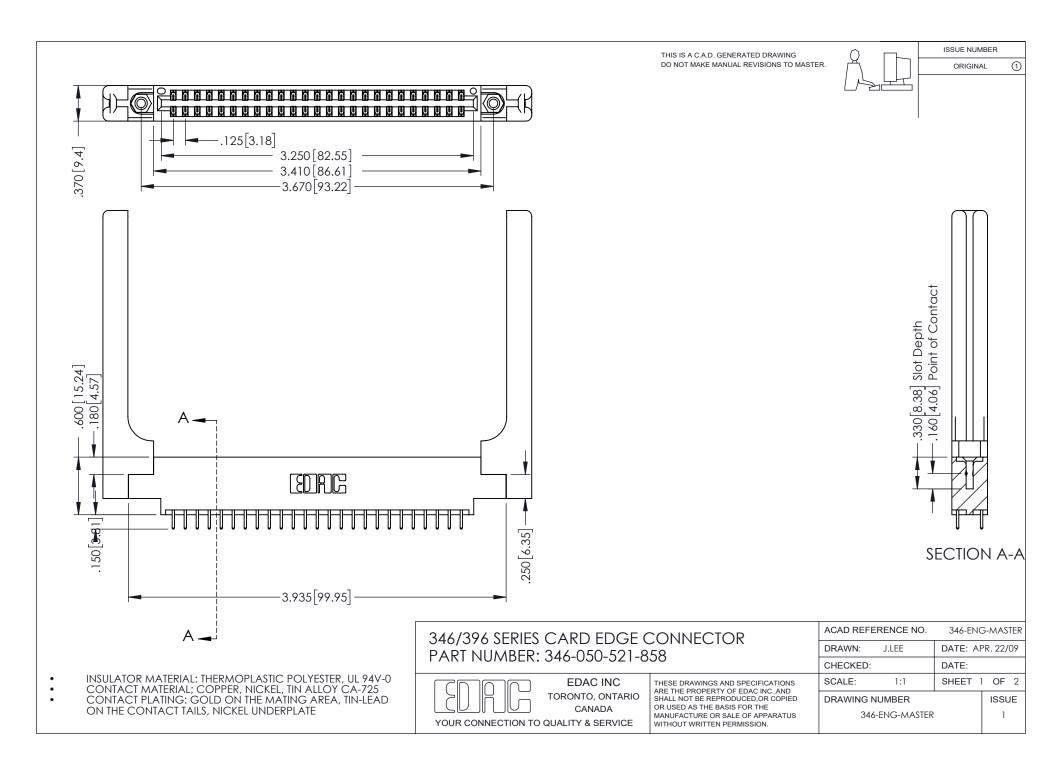

## **Contact Code 556**

INSULATOR MATERIAL: THERMOPLASTIC POLYESTER, UL 94V-0 CONTACT MATERIAL; COPPER, NICKEL, TIN ALLOY CA-725 CONTACT PLATING: GOLD ON THE MATING AREA, TIN-LEAD

ON THE CONTACT TAILS, NICKEL UNDERPLATE

## 346/396 SERIES CARD EDGE CONNECTOR CONTACT CODE 555,556,558,559,560 DIMENSIONS

YOUR CONNECTION TO QUALITY & SERVICE

**EDAC INC** TORONTO, ONTARIO CANADA

THESE DRAWINGS AND SPECIFICATIONS ARE THE PROPERTY OF EDAC INC.,AND SHALL NOT BE REPRODUCED, OR COPIED OR USED AS THE BASIS FOR THE MANUFACTURE OR SALE OF APPARATUS WITHOUT WRITTEN PERMISSION.