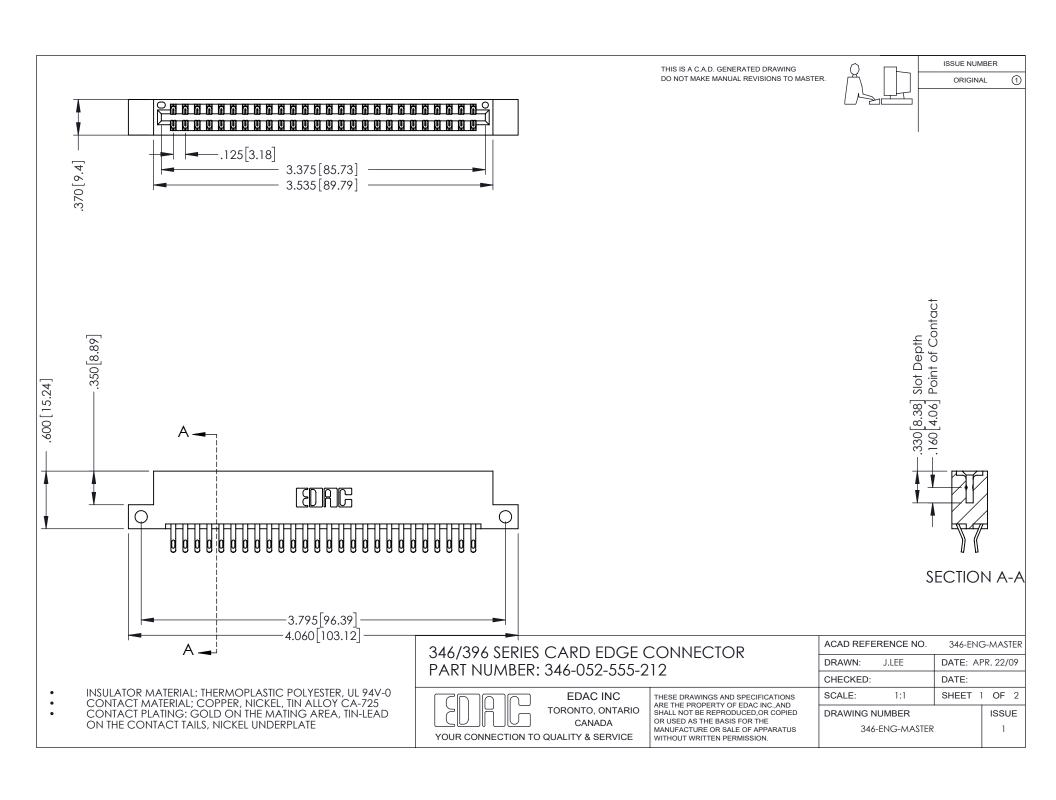

THIS IS A C.A.D. GENERATED DRAWING DO NOT MAKE MANUAL REVISIONS TO MASTER.

ORIGINAL 1

ISSUE NUMBER

**Contact Code 555** 

**Contact Code 556** 

INSULATOR MATERIAL: THERMOPLASTIC POLYESTER, UL 94V-0 CONTACT MATERIAL; COPPER, NICKEL, TIN ALLOY CA-725 CONTACT PLATING: GOLD ON THE MATING AREA, TIN-LEAD

ON THE CONTACT TAILS, NICKEL UNDERPLATE

## 346/396 SERIES CARD EDGE CONNECTOR CONTACT CODE 555,556,558,559,560 DIMENSIONS

YOUR CONNECTION TO QUALITY & SERVICE

**EDAC INC** TORONTO, ONTARIO CANADA

THESE DRAWINGS AND SPECIFICATIONS ARE THE PROPERTY OF EDAC INC.,AND SHALL NOT BE REPRODUCED, OR COPIED OR USED AS THE BASIS FOR THE MANUFACTURE OR SALE OF APPARATUS WITHOUT WRITTEN PERMISSION.