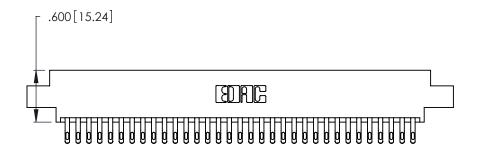

1

INSULATOR MATERIAL: THERMOPLASTIC POLYESTER, UL 94V-0 CONTACT MATERIAL; COPPER, NICKEL, TIN ALLOY CA-725

CONTACT PLATING: GOLD ON THE MATING AREA, TIN-LEAD ON THE CONTACT TAILS, NICKEL UNDERPLATE

| 346/396 SERIES CARD EDGE CONNECTOR |
|------------------------------------|
| PART NUMBER: 346-066-555-802       |