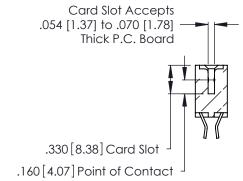

<u>Contact Dimensions:</u>
555-Extender Board Bend (Code 500 Contacts)
See Sheet 2 for Contact Code 555, 556, 558, 559, 560 Dimensions

THIS IS A C.A.D. GENERATED DRAWING DO NOT MAKE MANUAL REVISIONS TO MASTER.