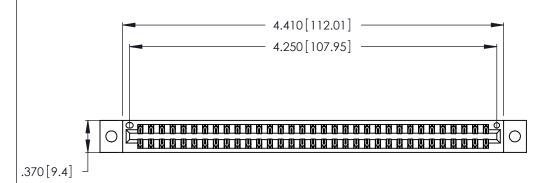

1

INSULATOR MATERIAL: THERMOPLASTIC POLYESTER, UL 94V-0 CONTACT MATERIAL; COPPER, NICKEL, TIN ALLOY CA-725

CONTACT PLATING: GOLD ON THE MATING AREA, TIN-LEAD ON THE CONTACT TAILS, NICKEL UNDERPLATE

| 346/396 SERIES CARD EDGE CONNECTOR |
|------------------------------------|
| PART NUMBER: 346-066-555-802       |