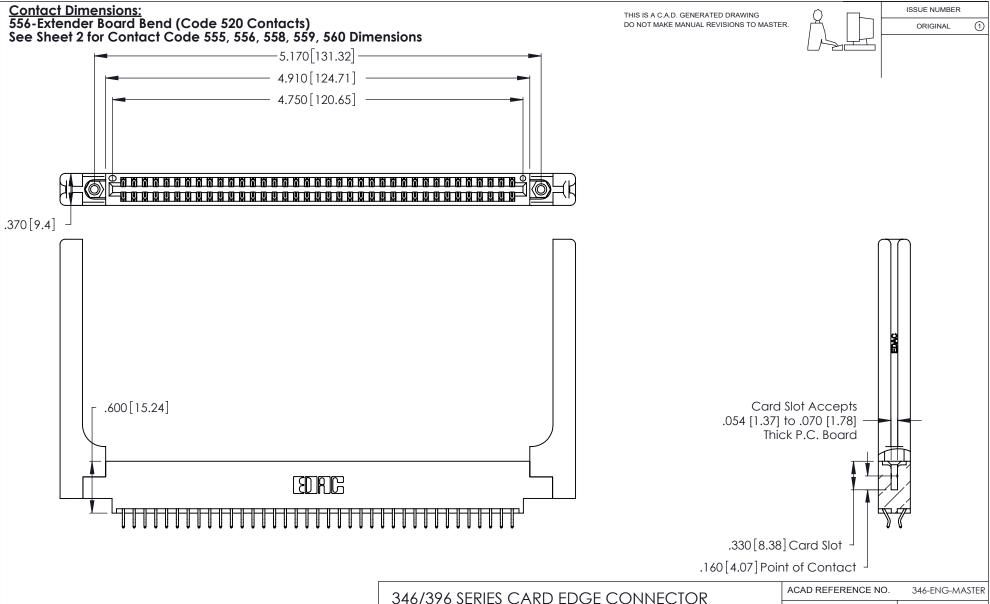

| ACAD REFERENCE NO. |       | 346-ENG-MASTER   |       |
|--------------------|-------|------------------|-------|
| DRAWN: J.LEE       |       | DATE: APR. 22/09 |       |
| CHECKED:           |       | DATE:            |       |
| SCALE:             | N.T.S | SHEET 1          | OF 2  |
| DRAWING N          | UMBER |                  | ISSUE |
| 346-ENG-MASTER     |       |                  | 1     |