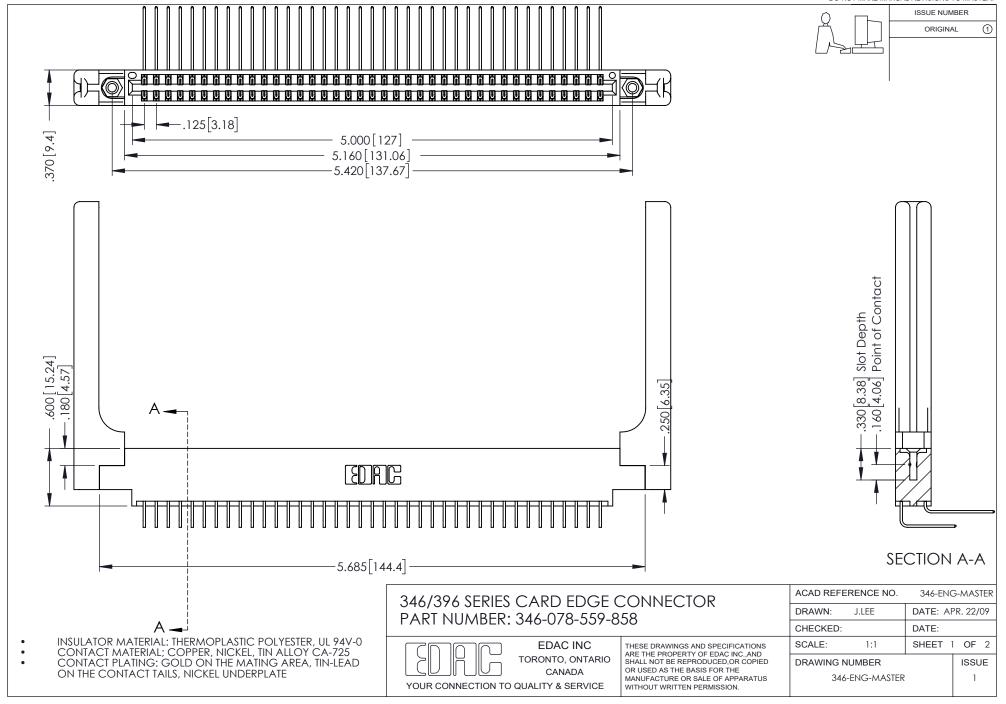

## **Contact Code 556**

INSULATOR MATERIAL: THERMOPLASTIC POLYESTER, UL 94V-0 CONTACT MATERIAL; COPPER, NICKEL, TIN ALLOY CA-725 CONTACT PLATING: GOLD ON THE MATING AREA, TIN-LEAD

ON THE CONTACT TAILS, NICKEL UNDERPLATE

## 346/396 SERIES CARD EDGE CONNECTOR CONTACT CODE 555,556,558,559,560 DIMENSIONS

YOUR CONNECTION TO QUALITY & SERVICE

**EDAC INC** TORONTO, ONTARIO CANADA

THESE DRAWINGS AND SPECIFICATIONS ARE THE PROPERTY OF EDAC INC.,AND SHALL NOT BE REPRODUCED, OR COPIED OR USED AS THE BASIS FOR THE MANUFACTURE OR SALE OF APPARATUS WITHOUT WRITTEN PERMISSION.