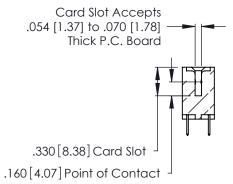

THIS IS A C.A.D. GENERATED DRAWING DO NOT MAKE MANUAL REVISIONS TO MASTER.

ISSUE NUMBER

ORIGINAL

1

**Contact Code 555** 

Contact Code 556

**Contact Code 558** 

**Contact Code 559** 

**Contact Code 560** 

INSULATOR MATERIAL: THERMOPLASTIC POLYESTER, UL 94V-0 CONTACT MATERIAL; COPPER, NICKEL, TIN ALLOY CA-725 CONTACT PLATING: GOLD ON THE MATING AREA, TIN-LEAD

ON THE CONTACT TAILS, NICKEL UNDERPLATE

346/396 SERIES CARD EDGE CONNECTOR CONTACT CODE 555,556,558,559,560 DIMENSIONS

YOUR CONNECTION TO QUALITY & SERVICE

**EDAC INC** TORONTO, ONTARIO CANADA

THESE DRAWINGS AND SPECIFICATIONS ARE THE PROPERTY OF EDAC INC.,AND SHALL NOT BE REPRODUCED, OR COPIED OR USED AS THE BASIS FOR THE MANUFACTURE OR SALE OF APPARATUS WITHOUT WRITTEN PERMISSION.