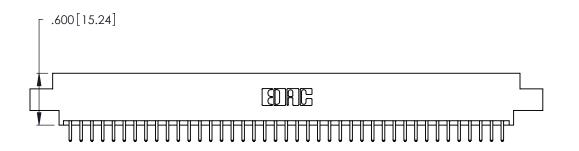

<u>Contact Dimensions:</u>
520-P.C. Tail .030x.018 (0.76x0.46) - Tail LG. = .175 (4.45)
.125 (3.18) Contact Spacing x .250 (6.35) Row Spacing -5.670 [144.02] -

THIS IS A C.A.D. GENERATED DRAWING DO NOT MAKE MANUAL REVISIONS TO MASTER.

5.410[137.41] -5.250[133.35] -

INSULATOR MATERIAL: THERMOPLASTIC POLYESTER, UL 94V-0 CONTACT MATERIAL; COPPER, NICKEL, TIN\_ALLOY CA-725

.370 [9.4]

CONTACT PLATING: GOLD ON THE MATING AREA, TIN-LEAD ON THE CONTACT TAILS, NICKEL UNDERPLATE

346/396 SERIES CARD EDGE CONNECTOR PART NUMBER: 346-082-520-804

YOUR CONNECTION TO QUALITY & SERVICE

**EDAC INC** TORONTO, ONTARIO CANADA

THESE DRAWINGS AND SPECIFICATIONS ARE THE PROPERTY OF EDAC INC.,AND SHALL NOT BE REPRODUCED, OR COPIED OR USED AS THE BASIS FOR THE MANUFACTURE OR SALE OF APPARATUS WITHOUT WRITTEN PERMISSION.