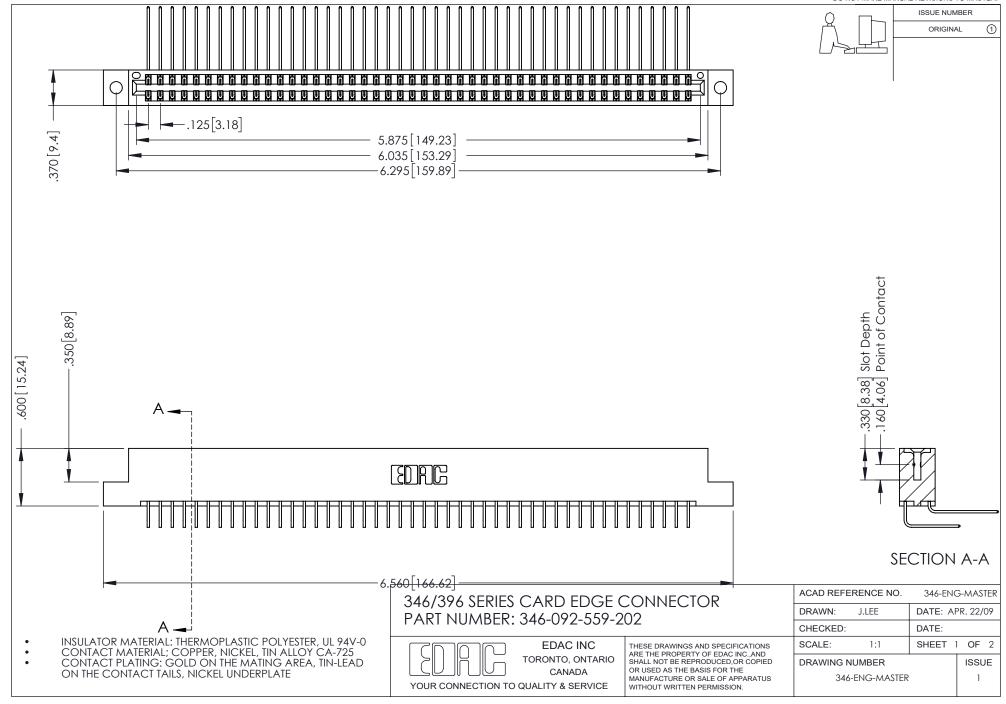

## **Contact Code 556**

INSULATOR MATERIAL: THERMOPLASTIC POLYESTER, UL 94V-0 CONTACT MATERIAL; COPPER, NICKEL, TIN ALLOY CA-725 CONTACT PLATING: GOLD ON THE MATING AREA, TIN-LEAD

ON THE CONTACT TAILS, NICKEL UNDERPLATE

## 346/396 SERIES CARD EDGE CONNECTOR CONTACT CODE 555,556,558,559,560 DIMENSIONS

YOUR CONNECTION TO QUALITY & SERVICE

**EDAC INC** TORONTO, ONTARIO CANADA

THESE DRAWINGS AND SPECIFICATIONS ARE THE PROPERTY OF EDAC INC.,AND SHALL NOT BE REPRODUCED, OR COPIED OR USED AS THE BASIS FOR THE MANUFACTURE OR SALE OF APPARATUS WITHOUT WRITTEN PERMISSION.