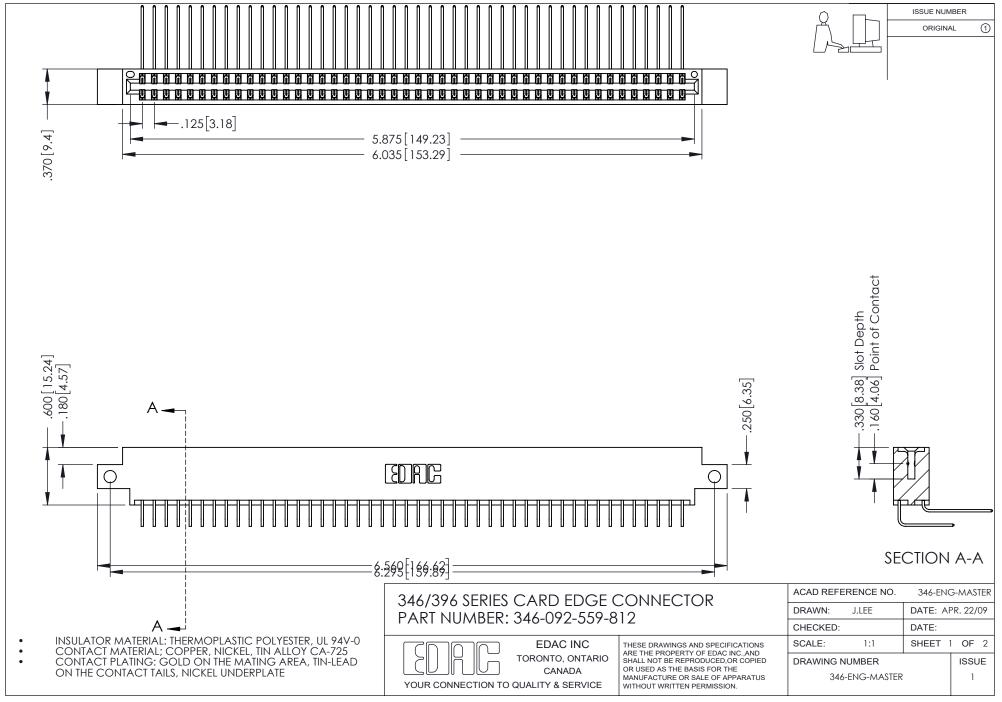

## **Contact Code 556**

INSULATOR MATERIAL: THERMOPLASTIC POLYESTER, UL 94V-0 CONTACT MATERIAL; COPPER, NICKEL, TIN ALLOY CA-725 CONTACT PLATING: GOLD ON THE MATING AREA, TIN-LEAD

ON THE CONTACT TAILS, NICKEL UNDERPLATE

## 346/396 SERIES CARD EDGE CONNECTOR CONTACT CODE 555,556,558,559,560 DIMENSIONS

YOUR CONNECTION TO QUALITY & SERVICE

**EDAC INC** TORONTO, ONTARIO CANADA

THESE DRAWINGS AND SPECIFICATIONS ARE THE PROPERTY OF EDAC INC.,AND SHALL NOT BE REPRODUCED, OR COPIED OR USED AS THE BASIS FOR THE MANUFACTURE OR SALE OF APPARATUS WITHOUT WRITTEN PERMISSION.