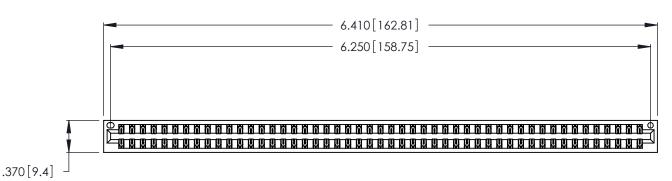

<u>Contact Dimensions:</u>
521-P.C. Tail .025 Sq. (0.64 Sq.) - Tail LG. =.150 (3.81)
.125 (3.18) Contact Spacing x .250 (6.35) Row Spacing

THIS IS A C.A.D. GENERATED DRAWING DO NOT MAKE MANUAL REVISIONS TO MASTER.

346/396 SERIES CARD EDGE CONNECTOR PART NUMBER: 346-098-521-201

YOUR CONNECTION TO QUALITY & SERVICE

**EDAC INC** TORONTO, ONTARIO CANADA

THESE DRAWINGS AND SPECIFICATIONS ARE THE PROPERTY OF EDAC INC., AND SHALL NOT BE REPRODUCED, OR COPIED OR USED AS THE BASIS FOR THE MANUFACTURE OR SALE OF APPARATUS WITHOUT WRITTEN PERMISSION.

| ACAD REFERENCE NO. |       | 346-ENG-MASTER   |
|--------------------|-------|------------------|
| DRAWN:             | J.LEE | DATE: APR. 22/09 |
| CHECKED:           |       | DATE:            |
| SCALE:             | N.T.S | SHEET 1 OF 2     |
| DRAWING N          | ISSUE |                  |
| 346                | 1     |                  |