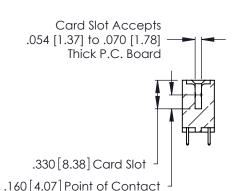

THIS IS A C.A.D. GENERATED DRAWING DO NOT MAKE MANUAL REVISIONS TO MASTER.

ISSUE NUMBER

ORIGINAL

1

**Contact Code 555** 

Contact Code 556

**Contact Code 558** 

**Contact Code 559** 

**Contact Code 560** 

INSULATOR MATERIAL: THERMOPLASTIC POLYESTER, UL 94V-0 CONTACT MATERIAL; COPPER, NICKEL, TIN ALLOY CA-725 CONTACT PLATING: GOLD ON THE MATING AREA, TIN-LEAD

ON THE CONTACT TAILS, NICKEL UNDERPLATE

346/396 SERIES CARD EDGE CONNECTOR CONTACT CODE 555,556,558,559,560 DIMENSIONS

YOUR CONNECTION TO QUALITY & SERVICE

**EDAC INC** TORONTO, ONTARIO CANADA

THESE DRAWINGS AND SPECIFICATIONS ARE THE PROPERTY OF EDAC INC.,AND SHALL NOT BE REPRODUCED, OR COPIED OR USED AS THE BASIS FOR THE MANUFACTURE OR SALE OF APPARATUS WITHOUT WRITTEN PERMISSION.

|  | ACAD REFERENCE NO. | 346-ENG-MASTER   |
|--|--------------------|------------------|
|  | DRAWN: J.LEE       | DATE: APR. 22/09 |
|  | CHECKED:           | DATE:            |
|  | SCALE: 1:1         | SHEET 2 OF 2     |
|  | DRAWING NUMBER     | ISSUE            |
|  | 346-ENG-MASTER     | 1                |