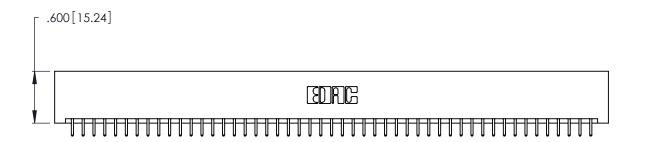

346/396 SERIES CARD EDGE CONNECTOR PART NUMBER: 346-098-521-201

YOUR CONNECTION TO QUALITY & SERVICE

**EDAC INC** TORONTO, ONTARIO CANADA

THESE DRAWINGS AND SPECIFICATIONS ARE THE PROPERTY OF EDAC INC., AND SHALL NOT BE REPRODUCED, OR COPIED OR USED AS THE BASIS FOR THE MANUFACTURE OR SALE OF APPARATUS WITHOUT WRITTEN PERMISSION.

| ACAD REFERENCE NO. |       | 346-ENG-MASTER   |
|--------------------|-------|------------------|
| DRAWN:             | J.LEE | DATE: APR. 22/09 |
| CHECKED:           |       | DATE:            |
| SCALE:             | N.T.S | SHEET 1 OF 2     |
| DRAWING N          | ISSUE |                  |
| 346                | 1     |                  |