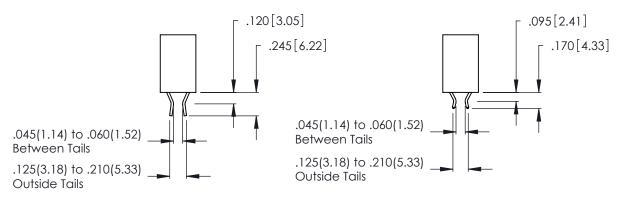

<u>Contact Dimensions:</u>
521-P.C. Tail .025 Sq. (0.64 Sq.) - Tail LG. =.150 (3.81)
.125 (3.18) Contact Spacing x .250 (6.35) Row Spacing

THIS IS A C.A.D. GENERATED DRAWING DO NOT MAKE MANUAL REVISIONS TO MASTER.

THIS IS A C.A.D. GENERATED DRAWING DO NOT MAKE MANUAL REVISIONS TO MASTER.

ISSUE NUMBER

ORIGINAL

1

**Contact Code 555** 

Contact Code 556

**Contact Code 558** 

**Contact Code 559** 

**Contact Code 560** 

INSULATOR MATERIAL: THERMOPLASTIC POLYESTER, UL 94V-0 CONTACT MATERIAL; COPPER, NICKEL, TIN ALLOY CA-725 CONTACT PLATING: GOLD ON THE MATING AREA, TIN-LEAD

ON THE CONTACT TAILS, NICKEL UNDERPLATE

346/396 SERIES CARD EDGE CONNECTOR CONTACT CODE 555,556,558,559,560 DIMENSIONS

YOUR CONNECTION TO QUALITY & SERVICE

**EDAC INC** TORONTO, ONTARIO CANADA

THESE DRAWINGS AND SPECIFICATIONS ARE THE PROPERTY OF EDAC INC.,AND SHALL NOT BE REPRODUCED, OR COPIED OR USED AS THE BASIS FOR THE MANUFACTURE OR SALE OF APPARATUS WITHOUT WRITTEN PERMISSION.

|  | ACAD REFERENCE NO. | 346-ENG-MASTER   |
|--|--------------------|------------------|
|  | DRAWN: J.LEE       | DATE: APR. 22/09 |
|  | CHECKED:           | DATE:            |
|  | SCALE: 1:1         | SHEET 2 OF 2     |
|  | DRAWING NUMBER     | ISSUE            |
|  | 346-ENG-MASTER     | 1                |