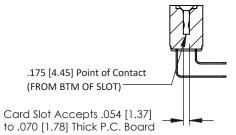

## **See Accompanying Pages for:**

- **Contact Bend Details**
- **Mounting Options**

## SECTION A-A

307 / 357 Card Edge Connector Part Number: 357-014-458-107

**EDAC INC** TORONTO, ONTARIO CANADA

THESE DRAWINGS AND SPECIFICATIONS ARE THE PROPERTY OF EDAC INC., AND SHALL NOT BE REPRODUCED,OR COPIED OR USED AS THE BASIS FOR THE MANUFACTURE OR SALE OF APPARATUS WITHOUT WRITTEN PERMISSION.