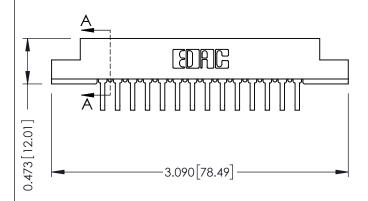

## SECTION A-A

307 / 357 Card Edge Connector Part Number: 357-014-458-107

**EDAC INC** TORONTO, ONTARIO CANADA

THESE DRAWINGS AND SPECIFICATIONS ARE THE PROPERTY OF EDAC INC., AND SHALL NOT BE REPRODUCED,OR COPIED OR USED AS THE BASIS FOR THE MANUFACTURE OR SALE OF APPARATUS WITHOUT WRITTEN PERMISSION.