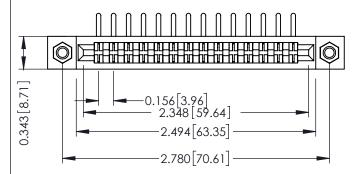

## SECTION A-A

307 / 357 Card Edge Connector Part Number: 357-014-458-107

**EDAC INC** TORONTO, ONTARIO CANADA

THESE DRAWINGS AND SPECIFICATIONS ARE THE PROPERTY OF EDAC INC., AND SHALL NOT BE REPRODUCED,OR COPIED OR USED AS THE BASIS FOR THE MANUFACTURE OR SALE OF APPARATUS WITHOUT WRITTEN PERMISSION.