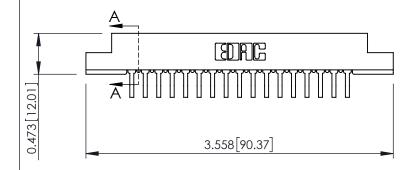

**Mounting Option** M3-0.5 Metric Threaded Inserts **Contact Detail** 

90 Degree Bend (Code 545 Contacts)

.156 [3.96] Contact Spacing x .200 [5.08] Row Spacing

**SECTION A-A** 

.095 [2.41] Point of Contact (FROM BTM OF SLOT) Card Slot Accepts .054 [1.37] to .070 [1.78] Thick P.C. Board