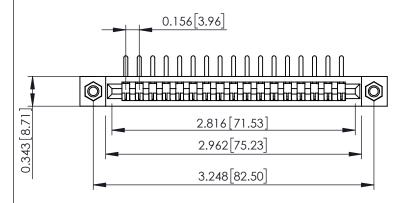

**Mounting Option** M3-0.5 Metric Threaded Inserts **Contact Detail** 

90 Degree Bend (Code 545 Contacts)

.156 [3.96] Contact Spacing x .200 [5.08] Row Spacing

**SECTION A-A** 

.095 [2.41] Point of Contact (FROM BTM OF SLOT) Card Slot Accepts .054 [1.37] to .070 [1.78] Thick P.C. Board