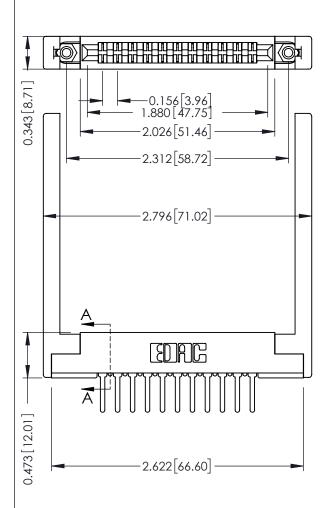

Mounting Option
.344 (8.74) Offset Card Guides

**Contact Detail** 

PC Tail .046x.013(1.17x0.33) - Tail LG=.358(9.09) .156 [3.96] Contact Spacing x .200 [5.08] Row Spacing THIS IS A C.A.D. GENERATED DRAWING DO NOT MAKE MANUAL REVISIONS TO MAS

ISSUE NUMBER

SECTION A-A

ORIGINAL

**See Accompanying Pages for:** 

- Contact Bend Details
- Mounting Options

| 307 / 357 Card Edge Connector<br>Part Number: 357-022-522-268 |                                                                                                                                                               | ACAD REFERENCE NO. 307 ENG MASTER |            |          |          |
|---------------------------------------------------------------|---------------------------------------------------------------------------------------------------------------------------------------------------------------|-----------------------------------|------------|----------|----------|
|                                                               |                                                                                                                                                               | DRAWN:                            | J.LEE      | DATE: AU | G. 11/09 |
|                                                               |                                                                                                                                                               | CHECKED:                          |            | DATE:    |          |
| EDAC INC                                                      | THESE DRAWINGS AND SPECIFICATIONS                                                                                                                             | SCALE:                            | NTS        | SHEET    | 1 OF 3   |
| TORONTO, ONTARIO CANADA  YOUR CONNECTION TO QUALITY & SERVICE | ARE THE PROPERTY OF EDAC INC.,AND SHALL NOT BE REPRODUCED,OR COPIED OR USED AS THE BASIS FOR THE MANUFACTURE OR SALE OF APPARATUS WITHOUT WRITTEN PERMISSION. | DRAWING                           | NUMBER     |          | ISSUE    |
|                                                               |                                                                                                                                                               | 30                                | 7 Assembly |          | 1        |