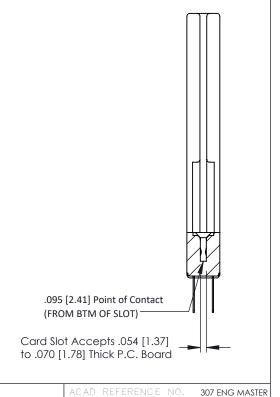

ISSUE NUMBER

SECTION A-A

ORIGINAL

**See Accompanying Pages for:** 

- Contact Bend Details
- Mounting Options

| 307 / 357 Card Edge Connector<br>Part Number: 357-022-522-268 |                                                                                                                                                               | ACAD REFERENCE NO. 307 ENG MASTER |            |          |          |
|---------------------------------------------------------------|---------------------------------------------------------------------------------------------------------------------------------------------------------------|-----------------------------------|------------|----------|----------|
|                                                               |                                                                                                                                                               | DRAWN:                            | J.LEE      | DATE: AU | G. 11/09 |
|                                                               |                                                                                                                                                               | CHECKED:                          |            | DATE:    |          |
| EDAC INC                                                      | THESE DRAWINGS AND SPECIFICATIONS                                                                                                                             | SCALE:                            | NTS        | SHEET    | 1 OF 3   |
| TORONTO, ONTARIO CANADA  YOUR CONNECTION TO QUALITY & SERVICE | ARE THE PROPERTY OF EDAC INC.,AND SHALL NOT BE REPRODUCED,OR COPIED OR USED AS THE BASIS FOR THE MANUFACTURE OR SALE OF APPARATUS WITHOUT WRITTEN PERMISSION. | DRAWING                           | NUMBER     |          | ISSUE    |
|                                                               |                                                                                                                                                               | 30                                | 7 Assembly |          | 1        |