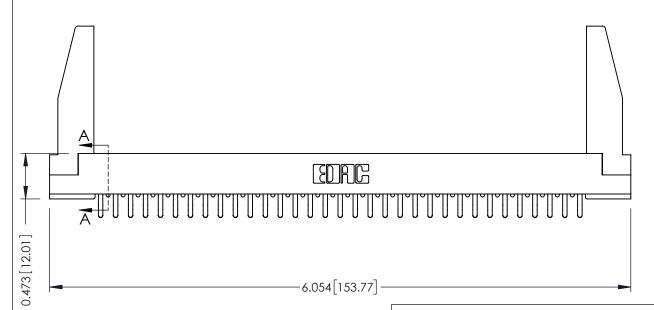

## **SECTION A-A**

**See Accompanying Pages for:** 

- **Contact Bend Details**
- **Mounting Options**

307 / 357 Card Edge Connector Part Number: 357-066-456-278

**EDAC INC** TORONTO, ONTARIO CANADA

THESE DRAWINGS AND SPECIFICATIONS ARE THE PROPERTY OF EDAC INC., AND SHALL NOT BE REPRODUCED, OR COPIED OR USED AS THE BASIS FOR THE MANUFACTURE OR SALE OF APPARATUS WITHOUT WRITTEN PERMISSION.