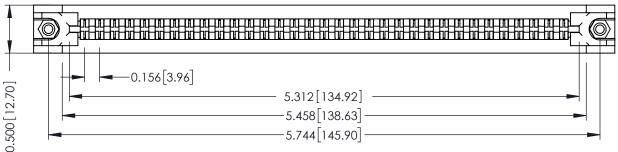

## **SECTION A-A**

**See Accompanying Pages for:** 

- **Contact Bend Details**
- **Mounting Options**

307 / 357 Card Edge Connector Part Number: 357-066-456-278

**EDAC INC** TORONTO, ONTARIO CANADA

THESE DRAWINGS AND SPECIFICATIONS ARE THE PROPERTY OF EDAC INC., AND SHALL NOT BE REPRODUCED, OR COPIED OR USED AS THE BASIS FOR THE MANUFACTURE OR SALE OF APPARATUS WITHOUT WRITTEN PERMISSION.

| ACAD REFERENCE NO. | 307 ENG MASTER   |
|--------------------|------------------|
| DRAWN: J.LEE       | DATE: AUG. 11/09 |
| CHECKED:           | DATE:            |
| SCALE: NTS         | SHEET 1 OF 3     |
| DRAWING NUMBER     | ISSUE            |
| 307 Assembly       | 1                |