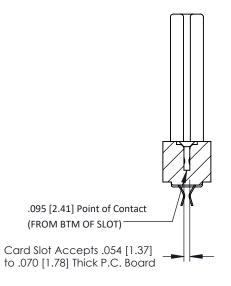

**Mounting Option** In-Line Card Guides

**Contact Detail** 

Extender Board Bend (Code 420 Contacts) .156 [3.96] Contact Spacing x .200 [5.08] Row Spacing

THIS IS A C.A.D. GENERATED DRAWING DO NOT MAKE MANUAL REVISIONS TO MASTER.