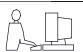

**Mounting Option** In-Line Card Guides

**Contact Detail** 

Extender Board Bend (Code 420 Contacts) .156 [3.96] Contact Spacing x .200 [5.08] Row Spacing

THIS IS A C.A.D. GENERATED DRAWING DO NOT MAKE MANUAL REVISIONS TO MASTER.