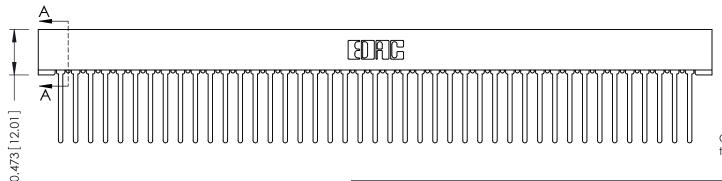

**Mounting Option** No Mounting Lugs **Contact Detail** 

Wire Wrap .046x.013(1.17x0.33) - Tail LG=.708(17.98) .156 [3.96] Contact Spacing x .200 [5.08] Row Spacing

**SECTION A-A** 

.095 [2.41] Point of Contact (FROM BTM OF SLOT)

Card Slot Accepts .054 [1.37] to .070 [1.78] Thick P.C. Board

**See Accompanying Pages for:** 

- **Contact Bend Details**
- **Mounting Options**

307 / 357 Card Edge Connector Part Number: 357-086-540-201