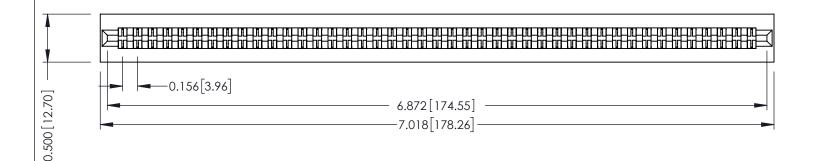

**Mounting Option** No Mounting Lugs **Contact Detail** 

Wire Wrap .046x.013(1.17x0.33) - Tail LG=.708(17.98) .156 [3.96] Contact Spacing x .200 [5.08] Row Spacing

**SECTION A-A** 

.095 [2.41] Point of Contact (FROM BTM OF SLOT)

Card Slot Accepts .054 [1.37] to .070 [1.78] Thick P.C. Board

**See Accompanying Pages for:** 

- **Contact Bend Details**
- **Mounting Options**

307 / 357 Card Edge Connector Part Number: 357-086-540-201