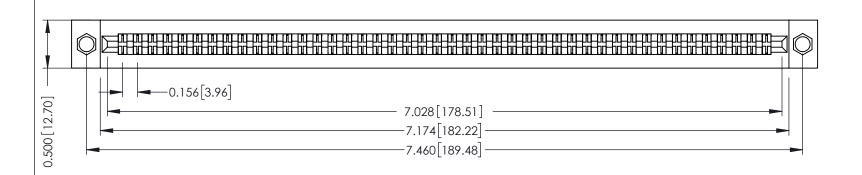

**Mounting Option** .156 (3.96) Dia. Mounting Holes **Contact Detail** 

Extender Board Bend (Code 400 Contacts) .156 [3.96] Contact Spacing x .200 [5.08] Row Spacing

THIS IS A C.A.D. GENERATED DRAWING DO NOT MAKE MANUAL REVISIONS TO MASTER.

## **See Accompanying Pages for:**

- **Contact Bend Details**
- **Mounting Options**

307 / 357 Card Edge Connector Part Number: 357-088-455-204

**EDAC INC** TORONTO, ONTARIO CANADA

THESE DRAWINGS AND SPECIFICATIONS ARE THE PROPERTY OF EDAC INC.,AND SHALL NOT BE REPRODUCED, OR COPIED OR USED AS THE BASIS FOR THE MANUFACTURE OR SALE OF APPARATUS WITHOUT WRITTEN PERMISSION.