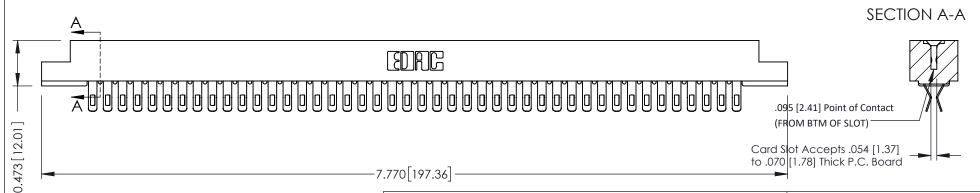

**Mounting Option** .156 (3.96) Dia. Mounting Holes **Contact Detail** 

Extender Board Bend (Code 400 Contacts) .156 [3.96] Contact Spacing x .200 [5.08] Row Spacing

THIS IS A C.A.D. GENERATED DRAWING DO NOT MAKE MANUAL REVISIONS TO MASTER.

## **See Accompanying Pages for:**

- **Contact Bend Details**
- **Mounting Options**

307 / 357 Card Edge Connector Part Number: 357-088-455-204

**EDAC INC** TORONTO, ONTARIO CANADA

THESE DRAWINGS AND SPECIFICATIONS ARE THE PROPERTY OF EDAC INC.,AND SHALL NOT BE REPRODUCED, OR COPIED OR USED AS THE BASIS FOR THE MANUFACTURE OR SALE OF APPARATUS WITHOUT WRITTEN PERMISSION.