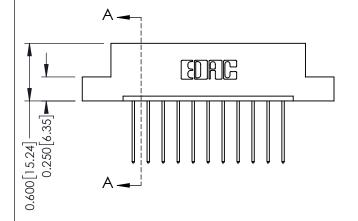

THIS IS A C.A.D. GENERATED DRAWING DO NOT MAKE MANUAL REVISIONS TO MASTER.

ISSUE NUMBER

ORIGINAL

1

**See Accompanying Pages for:** 

- **Contact Bend Details**
- **Mounting Options**

| 337 / 387 Series Card Edge Connector |
|--------------------------------------|
| Part Number: 387-011-542-107         |