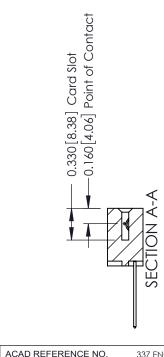

ISSUE NUMBER

ORIGINAL

1

| 337 / 387 Series Card Edge                                            | ACAD REFERENCE NO.                                                                                                                                                                               | 337 ENG MASTER |                  |               |
|-----------------------------------------------------------------------|--------------------------------------------------------------------------------------------------------------------------------------------------------------------------------------------------|----------------|------------------|---------------|
| Contact Bend Detail                                                   |                                                                                                                                                                                                  | DRAWN: J.LEE   | DATE: OCT. 06/09 |               |
|                                                                       |                                                                                                                                                                                                  | CHECKED:       | DATE:            |               |
| EDAC INC TORONTO, ONTARIO CANADA YOUR CONNECTION TO QUALITY & SERVICE | THESE DRAWINGS AND SPECIFICATIONS ARE THE PROPERTY OF EDAC INC.,AND SHALL NOT BE REPRODUCED, OR COPIED OR USED AS THE BASIS FOR THE MANUFACTURE OR SALE OF APPARATUS WITHOUT WRITTEN PERMISSION. | SCALE: NTS     | SHEET            | 2 <b>OF</b> 3 |
|                                                                       |                                                                                                                                                                                                  | DRAWING NUMBER |                  | ISSUE         |
|                                                                       |                                                                                                                                                                                                  | 337 Assembly   |                  | 1             |