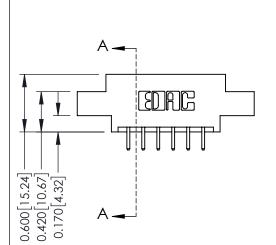

## **Contact Detail**

520-P.C. Tail .030x.018(0.76x0.46) - Tail LG=.175(4.45) .156 [3.96] Contact Spacing x .200 [5.08] Row Spacing

THIS IS A C.A.D. GENERATED DRAWING DO NOT MAKE MANUAL REVISIONS TO MASTER.

## **See Accompanying Pages for:**

- **Contact Bend Details**
- **Mounting Options**

| 337 / 387 Series Card Edge Connector |
|--------------------------------------|
| Part Number: 387-012-520-808         |