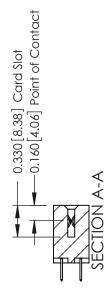

## **Contact Detail**

520-P.C. Tail .030x.018(0.76x0.46) - Tail LG=.175(4.45) .156 [3.96] Contact Spacing x .200 [5.08] Row Spacing

THIS IS A C.A.D. GENERATED DRAWING DO NOT MAKE MANUAL REVISIONS TO MASTER.