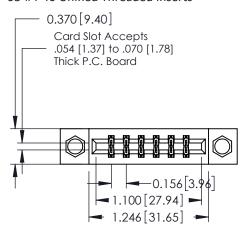

## **Mounting Option**

08-#4-40 Unified Threaded Inserts

## **Contact Detail**

520-P.C. Tail .030x.018(0.76x0.46) - Tail LG=.175(4.45) .156 [3.96] Contact Spacing x .200 [5.08] Row Spacing

THIS IS A C.A.D. GENERATED DRAWING DO NOT MAKE MANUAL REVISIONS TO MASTER.

## **See Accompanying Pages for:**

- **Contact Bend Details**
- **Mounting Options**

| 337 / 387 Series Card Edge Connector |
|--------------------------------------|
| Part Number: 387-012-520-808         |