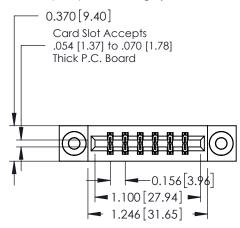

## **See Accompanying Pages for:**

- **Contact Bend Details**
- **Mounting Options**

| 337 / 387 Series Card Edge Connecto | r |
|-------------------------------------|---|
| Part Number: 387-012-555-803        |   |