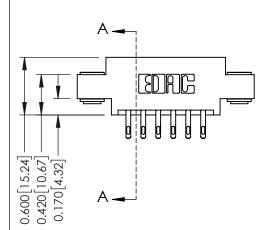

## **Mounting Option**

03-.116 (2.95) I.D. Floating Eyelets



## **Contact Detail**

555-Extender Board Bend (Code 500 Contacts) .156 [3.96] Contact Spacing x .200 [5.08] Row Spacing

THIS IS A C.A.D. GENERATED DRAWING DO NOT MAKE MANUAL REVISIONS TO MASTER.



ISSUE NUMBER

ORIGINAL

1





## **See Accompanying Pages for:**

- **Contact Bend Details**
- **Mounting Options**

| 337 / 387 Series Card Edge Connecto | r |
|-------------------------------------|---|
| Part Number: 387-012-555-803        |   |



**EDAC INC** TORONTO, ONTARIO CANADA

THESE DRAWINGS AND SPECIFICATIONS ARE THE PROPERTY OF EDAC INC.,AND SHALL NOT BE REPRODUCED, OR COPIED OR USED AS THE BASIS FOR THE MANUFACTURE OR SALE OF APPARATUS WITHOUT WRITTEN PERMISSION.

| ACAD REFERENCE NO. | 337 ENG MASTER   |  |  |
|--------------------|------------------|--|--|
| DRAWN: J.LEE       | DATE: OCT. 06/09 |  |  |
| CHECKED:           | DATE:            |  |  |
| SCALE: NTS         | SHEET 1 OF 3     |  |  |
| DRAWING NUMBER     | ISSUE            |  |  |
| 337 Assembly       | 1                |  |  |



ISSUE