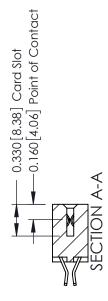

## **Contact Detail**

555-Extender Board Bend (Code 500 Contacts) .156 [3.96] Contact Spacing x .200 [5.08] Row Spacing

THIS IS A C.A.D. GENERATED DRAWING DO NOT MAKE MANUAL REVISIONS TO MASTER.

ISSUE NUMBER