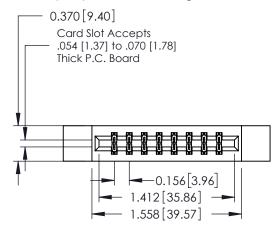

## **See Accompanying Pages for:**

- **Contact Bend Details**
- **Mounting Options**

337 / 387 Series Card Edge Connector Part Number: 387-016-523-812

**EDAC INC** TORONTO, ONTARIO CANADA

THESE DRAWINGS AND SPECIFICATIONS ARE THE PROPERTY OF EDAC INC., AND SHALL NOT BE REPRODUCED, OR COPIED OR USED AS THE BASIS FOR THE MANUFACTURE OR SALE OF APPARATUS WITHOUT WRITTEN PERMISSION.

| ACAD REFERENCE NO. | 337 ENG MASTER   |  |
|--------------------|------------------|--|
| DRAWN: J.LEE       | DATE: OCT. 06/09 |  |
| CHECKED:           | DATE:            |  |
| SCALE: NTS         | SHEET 1 OF 3     |  |
| DRAWING NUMBER     | ISSUE            |  |
| 337 Assembly       | 1                |  |