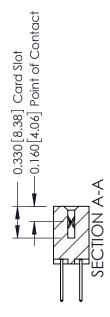

## **Contact Detail**

523-P.C. Tail .025 Sq.(0.64 Sq.) - Tail LG=.390(9.91) .156 [3.96] Contact Spacing x .200 [5.08] Row Spacing

THIS IS A C.A.D. GENERATED DRAWING DO NOT MAKE MANUAL REVISIONS TO MASTER.

ISSUE NUMBER

ORIGINAL

1

| 337 / 387 Series Card Edge                                            | ACAD REFERENCE NO.                                                                                                                                                                              | 337 ENG MASTER |                  |               |
|-----------------------------------------------------------------------|-------------------------------------------------------------------------------------------------------------------------------------------------------------------------------------------------|----------------|------------------|---------------|
| Contact Bend Detail                                                   |                                                                                                                                                                                                 | DRAWN: J.LEE   | DATE: OCT. 06/09 |               |
|                                                                       |                                                                                                                                                                                                 | CHECKED:       | DATE:            |               |
| EDAC INC TORONTO, ONTARIO CANADA YOUR CONNECTION TO QUALITY & SERVICE | THESE DRAWINGS AND SPECIFICATIONS ARE THE PROPERTY OF EDAC INC.,AND SHALL NOT BE REPRODUCED,OR COPIED OR USED AS THE BASIS FOR THE MANUFACTURE OR SALE OF APPARATUS WITHOUT WRITTEN PERMISSION. | SCALE: NTS     | SHEET            | 2 <b>OF</b> 3 |
|                                                                       |                                                                                                                                                                                                 | DRAWING NUMBER |                  | ISSUE         |
|                                                                       |                                                                                                                                                                                                 | 337 Assembly   |                  | 1             |