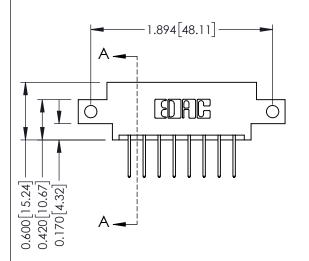

## **Mounting Option**

12-.128 (3.25) Dia. Side Mounting Holes

## **See Accompanying Pages for:**

- **Contact Bend Details**
- **Mounting Options**

337 / 387 Series Card Edge Connector Part Number: 387-016-523-812

**EDAC INC** TORONTO, ONTARIO CANADA

THESE DRAWINGS AND SPECIFICATIONS ARE THE PROPERTY OF EDAC INC., AND SHALL NOT BE REPRODUCED, OR COPIED OR USED AS THE BASIS FOR THE MANUFACTURE OR SALE OF APPARATUS WITHOUT WRITTEN PERMISSION.