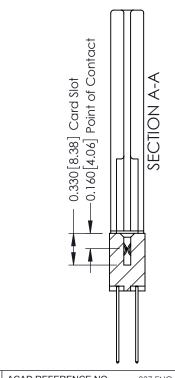

ISSUE NUMBER

ORIGINAL

1

| 337 / 387 Series Card Edge Connector<br>Contact Bend Detail           |                                                                                                                                                                                                 | ACAD REFERENCE NO. | 337 ENG MASTER   |               |
|-----------------------------------------------------------------------|-------------------------------------------------------------------------------------------------------------------------------------------------------------------------------------------------|--------------------|------------------|---------------|
|                                                                       |                                                                                                                                                                                                 | DRAWN: J.LEE       | DATE: OCT. 06/09 |               |
|                                                                       |                                                                                                                                                                                                 | CHECKED:           | DATE:            |               |
| EDAC INC TORONTO, ONTARIO CANADA YOUR CONNECTION TO QUALITY & SERVICE | THESE DRAWINGS AND SPECIFICATIONS ARE THE PROPERTY OF EDAC INC.,AND SHALL NOT BE REPRODUCED,OR COPIED OR USED AS THE BASIS FOR THE MANUFACTURE OR SALE OF APPARATUS WITHOUT WRITTEN PERMISSION. | SCALE: NTS         | SHEET            | 2 <b>OF</b> 3 |
|                                                                       |                                                                                                                                                                                                 | DRAWING NUMBER     |                  | ISSUE         |
|                                                                       |                                                                                                                                                                                                 | 337 Assembly       |                  | 1             |