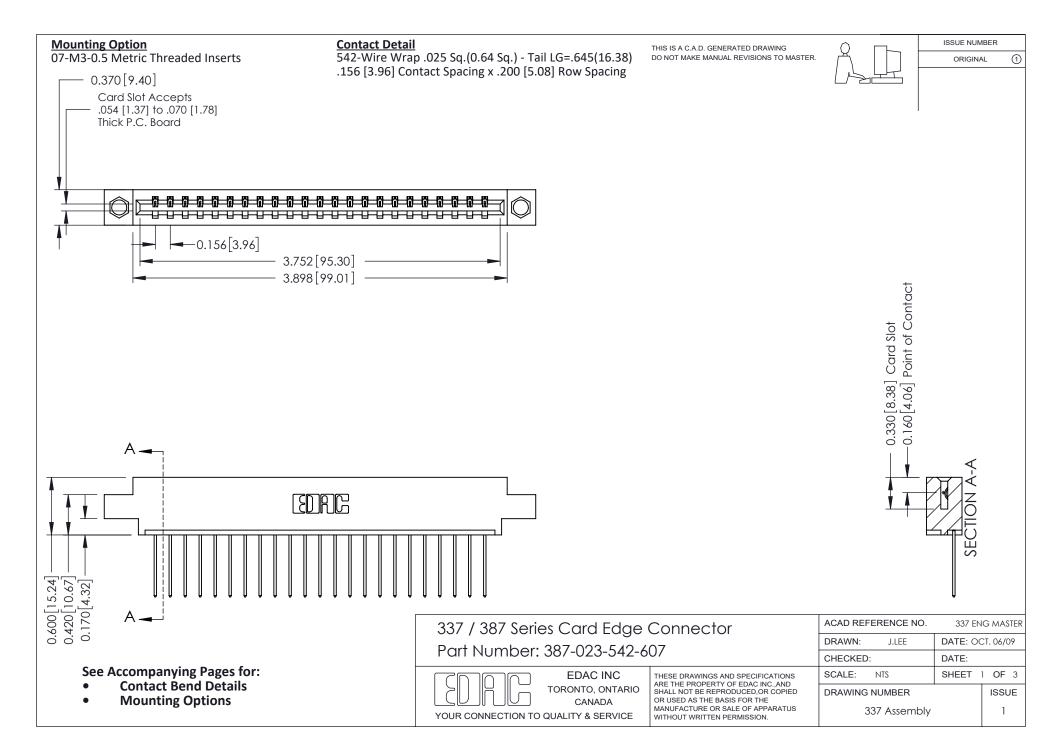

ISSUE NUMBER

ORIGINAL

1

| 337 / 387 Series Card Edge Connector<br>Contact Bend Detail           |                                                                                                                                                                                                  | ACAD REFERENCE NO. 337 E |                  | G MASTER      |
|-----------------------------------------------------------------------|--------------------------------------------------------------------------------------------------------------------------------------------------------------------------------------------------|--------------------------|------------------|---------------|
|                                                                       |                                                                                                                                                                                                  | DRAWN: J.LEE             | DATE: OCT. 06/09 |               |
|                                                                       |                                                                                                                                                                                                  | CHECKED: DATE:           |                  |               |
| EDAC INC TORONTO, ONTARIO CANADA YOUR CONNECTION TO QUALITY & SERVICE | THESE DRAWINGS AND SPECIFICATIONS ARE THE PROPERTY OF EDAC INC.,AND SHALL NOT BE REPRODUCED, OR COPIED OR USED AS THE BASIS FOR THE MANUFACTURE OR SALE OF APPARATUS WITHOUT WRITTEN PERMISSION. | SCALE: NTS               | SHEET            | 2 <b>OF</b> 3 |
|                                                                       |                                                                                                                                                                                                  | DRAWING NUMBER           |                  | ISSUE         |
|                                                                       |                                                                                                                                                                                                  | 337 Assembly             |                  | 1             |