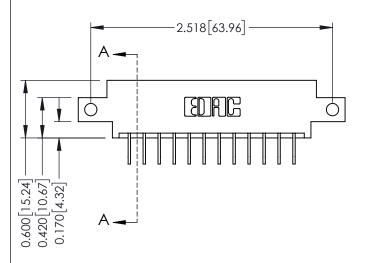

**Mounting Option** 12-.128 (3.25) Dia. Side Mounting Holes **Contact Detail** 

558-90 Degree Bend (Code 541 Contacts) .156 [3.96] Contact Spacing x .200 [5.08] Row Spacing THIS IS A C.A.D. GENERATED DRAWING DO NOT MAKE MANUAL REVISIONS TO MASTER.

ISSUE NUMBER

ORIGINAL

1

**See Accompanying Pages for:** 

- **Contact Bend Details**
- **Mounting Options**

| 337 / 387 Series Card Edge Connector |
|--------------------------------------|
| Part Number: 387-024-558-812         |