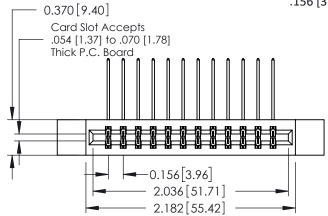

**Mounting Option** 12-.128 (3.25) Dia. Side Mounting Holes **Contact Detail** 

558-90 Degree Bend (Code 541 Contacts) .156 [3.96] Contact Spacing x .200 [5.08] Row Spacing THIS IS A C.A.D. GENERATED DRAWING DO NOT MAKE MANUAL REVISIONS TO MASTER.

ISSUE NUMBER

ORIGINAL

1

**See Accompanying Pages for:** 

- **Contact Bend Details**
- **Mounting Options**

| 337 / 387 Series Card Edge Connector |
|--------------------------------------|
| Part Number: 387-024-558-812         |