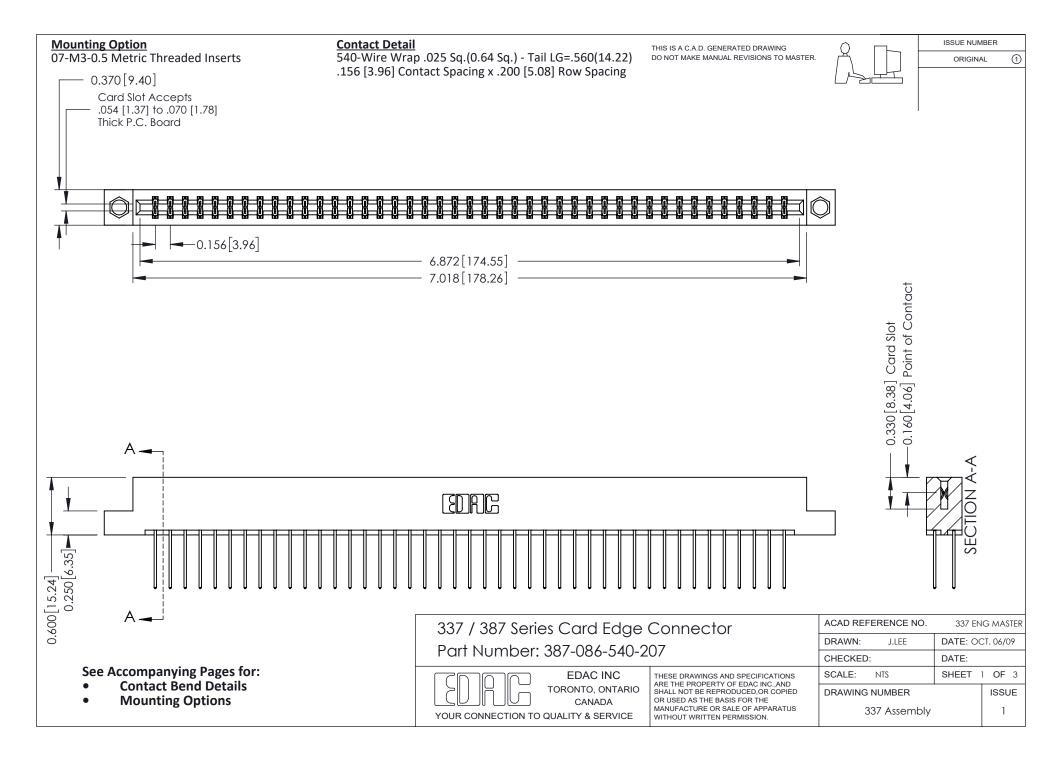

ISSUE NUMBER

ORIGINAL

1



| 337 / 387 Series Card Edge Connector<br>Contact Bend Detail           |                                                                                                                                                                                                  | ACAD REFERENCE NO. 337 E |                  | G MASTER      |
|-----------------------------------------------------------------------|--------------------------------------------------------------------------------------------------------------------------------------------------------------------------------------------------|--------------------------|------------------|---------------|
|                                                                       |