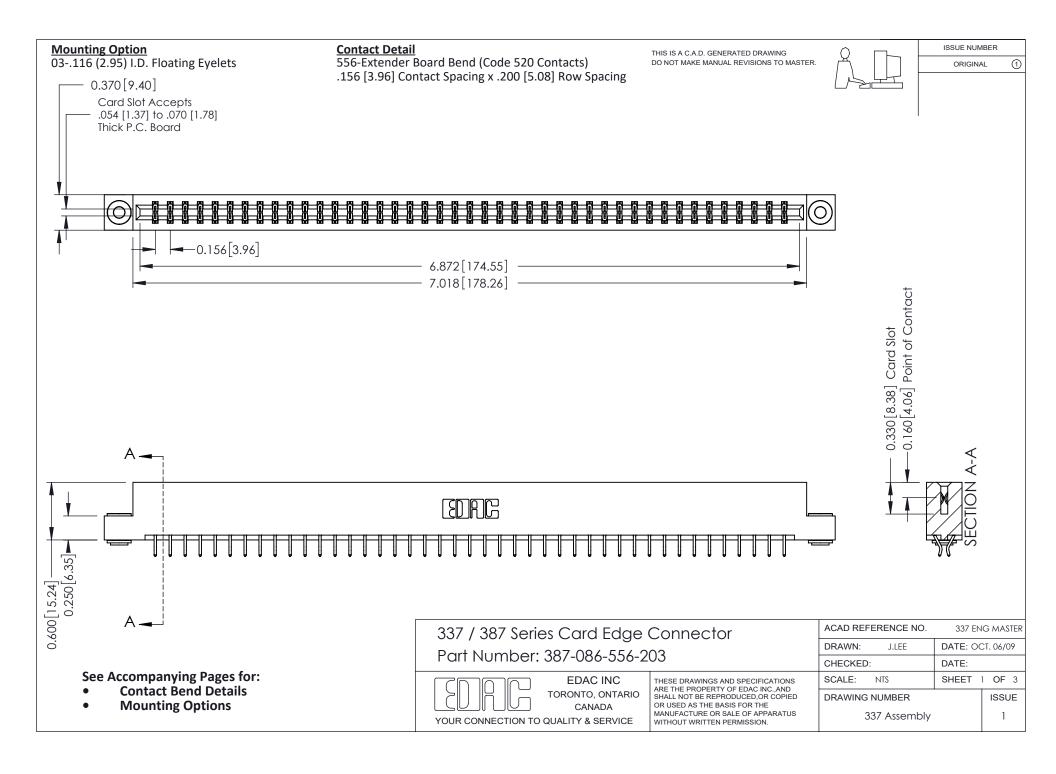

ISSUE NUMBER

ORIGINAL

1

| 337 / 387 Series Card Edge Connector<br>Contact Bend Detail           |                                                                                                                                                                                                  | ACAD REFERENCE NO. 337 E |                  | G MASTER      |
|-----------------------------------------------------------------------|--------------------------------------------------------------------------------------------------------------------------------------------------------------------------------------------------|--------------------------|------------------|---------------|
|                                                                       |                                                                                                                                                                                                  | DRAWN: J.LEE             | DATE: OCT. 06/09 |               |
|                                                                       |                                                                                                                                                                                                  | CHECKED: DATE:           |                  |               |
| EDAC INC TORONTO, ONTARIO CANADA YOUR CONNECTION TO QUALITY & SERVICE | THESE DRAWINGS AND SPECIFICATIONS ARE THE PROPERTY OF EDAC INC.,AND SHALL NOT BE REPRODUCED, OR COPIED OR USED AS THE BASIS FOR THE MANUFACTURE OR SALE OF APPARATUS WITHOUT WRITTEN PERMISSION. | SCALE: NTS               | SHEET            | 2 <b>OF</b> 3 |
|                                                                       |                                                                                                                                                                                                  | DRAWING NUMBER           |                  | ISSUE         |
|                                                                       |                                                                                                                                                                                                  | 337 Assembly             |                  | 1             |