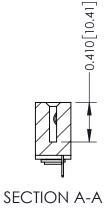

342 ENG MASTER J.LEE DATE: OCT. 06/09 NTS SHEET 1 OF 3

342 Assembly

THIS IS A C.A.D. GENERATED DRAWING DO NOT MAKE MANUAL REVISIONS TO MASTER. ISSUE NUMBER

ORIGINAL

1

| 342 / 392 Series Card Edge Connector<br>Contact Bend Detail |                              | ACAD REFERENCE NO. 342 ENG MASTER |             |          |          |
|-------------------------------------------------------------|------------------------------|-----------------------------------|-------------|----------|----------|
|                                                             |                              | DRAWN:                            | J.LEE       | DATE: OC | T. 06/09 |
|                                                             |                              | CHECKED:                          |             | DATE:    |          |
| EDAC INC                                                    | OR USED AS THE BASIS FOR THE | SCALE:                            | NTS         | SHEET :  | 2 OF 3   |
| TORONTO, ONTARIO                                            |                              | DRAWING                           | NUMBER      |          | ISSUE    |
| YOUR CONNECTION TO QUALITY & SERVICE                        |                              | 3                                 | 42 Assembly |          | 1        |