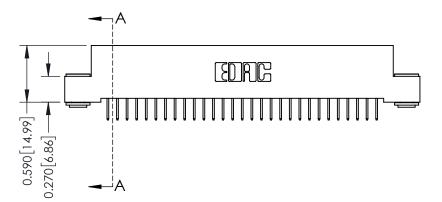

342 ENG MASTER J.LEE DATE: OCT. 06/09 NTS SHEET 1 OF 3

342 Assembly

THIS IS A C.A.D. GENERATED DRAWING DO NOT MAKE MANUAL REVISIONS TO MASTER. ISSUE NUMBER

ORIGINAL

1

| 342 / 392 Series Card Edge Connector<br>Contact Bend Detail |                              | ACAD REFERENCE NO. 342 ENG MASTER |             |          |          |
|-------------------------------------------------------------|------------------------------|-----------------------------------|-------------|----------|----------|
|                                                             |                              | DRAWN:                            | J.LEE       | DATE: OC | T. 06/09 |
|                                                             |                              | CHECKED:                          |             | DATE:    |          |
| EDAC INC                                                    | OR USED AS THE BASIS FOR THE | SCALE:                            | NTS         | SHEET :  | 2 OF 3   |
| TORONTO, ONTARIO                                            |                              | DRAWING                           | NUMBER      |          | ISSUE    |
| YOUR CONNECTION TO QUALITY & SERVICE                        |                              | 3                                 | 42 Assembly |          | 1        |