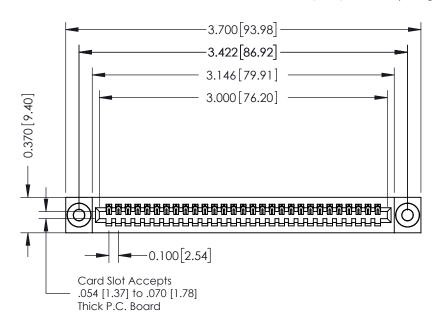

342 ENG MASTER J.LEE DATE: OCT. 06/09 NTS SHEET 1 OF 3

342 Assembly

THIS IS A C.A.D. GENERATED DRAWING DO NOT MAKE MANUAL REVISIONS TO MASTER. ISSUE NUMBER

ORIGINAL

1

| 342 / 392 Series Card Edge Connector<br>Contact Bend Detail |                              | ACAD REFERENCE NO. 342 ENG MASTER |             |          |          |
|-------------------------------------------------------------|------------------------------|-----------------------------------|-------------|----------|----------|
|                                                             |                              | DRAWN:                            | J.LEE       | DATE: OC | T. 06/09 |
|                                                             |                              | CHECKED:                          |             | DATE:    |          |
| EDAC INC                                                    | OR USED AS THE BASIS FOR THE | SCALE:                            | NTS         | SHEET :  | 2 OF 3   |
| TORONTO, ONTARIO                                            |                              | DRAWING                           | NUMBER      |          | ISSUE    |
| YOUR CONNECTION TO QUALITY & SERVICE                        |                              | 3                                 | 42 Assembly |          | 1        |