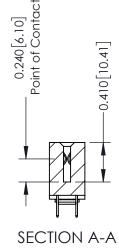

342 Assembly

THIS IS A C.A.D. GENERATED DRAWING DO NOT MAKE MANUAL REVISIONS TO MASTER. ISSUE NUMBER

ORIGINAL

1

| 342 / 392 Series Card Edge Connector<br>Contact Bend Detail |                                                                                                                                   | ACAD REFERENCE NO. 342 ENG MASTER |             |                  |        |
|-------------------------------------------------------------|-----------------------------------------------------------------------------------------------------------------------------------|-----------------------------------|-------------|------------------|--------|
|                                                             |                                                                                                                                   | DRAWN:                            | J.LEE       | DATE: OCT. 06/09 |        |
|                                                             |                                                                                                                                   | CHECKED:                          |             | DATE:            |        |
| EDAC INC                                                    | ARE THE PROPERTY OF EDAC INC.,AND SHALL NOT BE REPRODUCED,OR COPIED OR USED AS THE BASIS FOR THE MANUFACTURE OR SALE OF APPARATUS | SCALE:                            | NTS         | SHEET :          | 2 OF 3 |
| TORONTO, ONTARIO                                            |                                                                                                                                   | DRAWING                           | NUMBER      |                  | ISSUE  |
| YOUR CONNECTION TO QUALITY & SERVICE                        |                                                                                                                                   | 3                                 | 42 Assembly |                  | 1      |