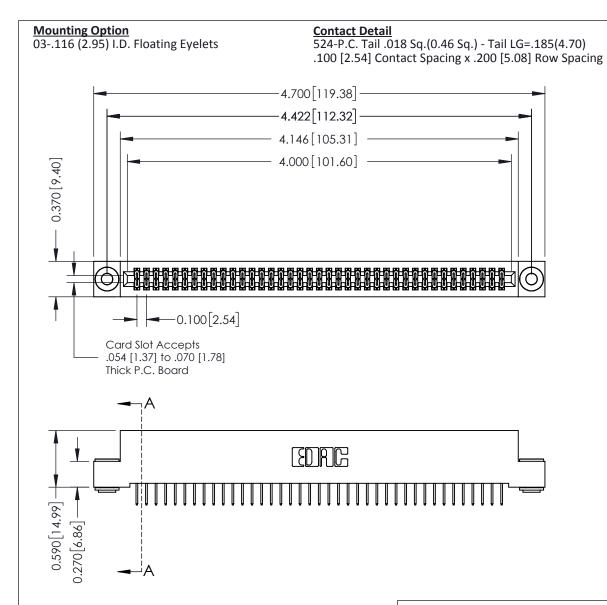

## **See Accompanying Pages for:**

- **Contact Bend Details**
- **Mounting Options**

342 / 392 Card Edge Connector Part Number: 392-078-524-203

YOUR CONNECTION TO QUALITY & SERVICE

| ACAD REFERENCE NO. 342 ENG MASTER |                  |  |  |  |
|-----------------------------------|------------------|--|--|--|
| DRAWN: J.LEE                      | DATE: OCT. 06/09 |  |  |  |
| CHECKED:                          | DATE:            |  |  |  |
| SCALE: NTS                        | SHEET 1 OF 3     |  |  |  |
| DRAWING NUMBER                    | ISSUE            |  |  |  |