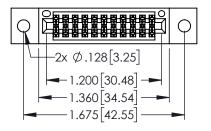

<u>Contact Dimensions:</u>
525-P.C. Tail .018 Sq.(0.46 Sq.) - Tail LG=.150(3.81)
.100 (2.54) Contact Spacing x .200 (5.08) Row Spacing

..330[8.38] CARD SLOT .160[4.06] POINT OF CONTACT

1

- INSULATOR MATERIAL: THERMOPLASTIC PBT BLACK, UL 94V-0
- CONTACT MATERIAL; COPPER TIN ALLOY CONTACT PLATING: GOLD ON THE MATING AREA, TIN PLATING ON THE CONTACT TAILS, NICKEL UNDERPLATE