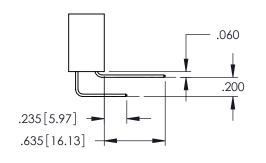

<u>Contact Dimensions:</u>
525-P.C. Tail .018 Sq.(0.46 Sq.) - Tail LG=.150(3.81)
.100 (2.54) Contact Spacing x .200 (5.08) Row Spacing

..330[8.38] CARD SLOT .160[4.06] POINT OF CONTACT

1

- INSULATOR MATERIAL: THERMOPLASTIC PBT BLACK, UL 94V-0
- CONTACT MATERIAL; COPPER TIN ALLOY CONTACT PLATING: GOLD ON THE MATING AREA, TIN PLATING ON THE CONTACT TAILS, NICKEL UNDERPLATE