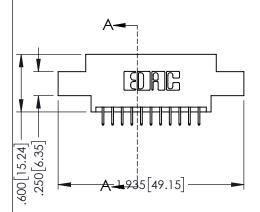

## 345/395 SERIES CARD EDGE CONNECTOR CONTACT CODE 555,556,558,559,560 DIMENSIONS

YOUR CONNECTION TO QUALITY & SERVICE

|   | ACAD REFERENCE NO. 345-ENG-MASTER |                          |  |
|---|-----------------------------------|--------------------------|--|
|   | DRAWN: R.STA.MONICA               | DATE: <b>MAY.16/2017</b> |  |
|   | CHECKED:                          | DATE:                    |  |
|   | SCALE: 1:1                        | SHEET 2 OF 2             |  |
| D | DRAWING NUMBER                    | ISSUE                    |  |