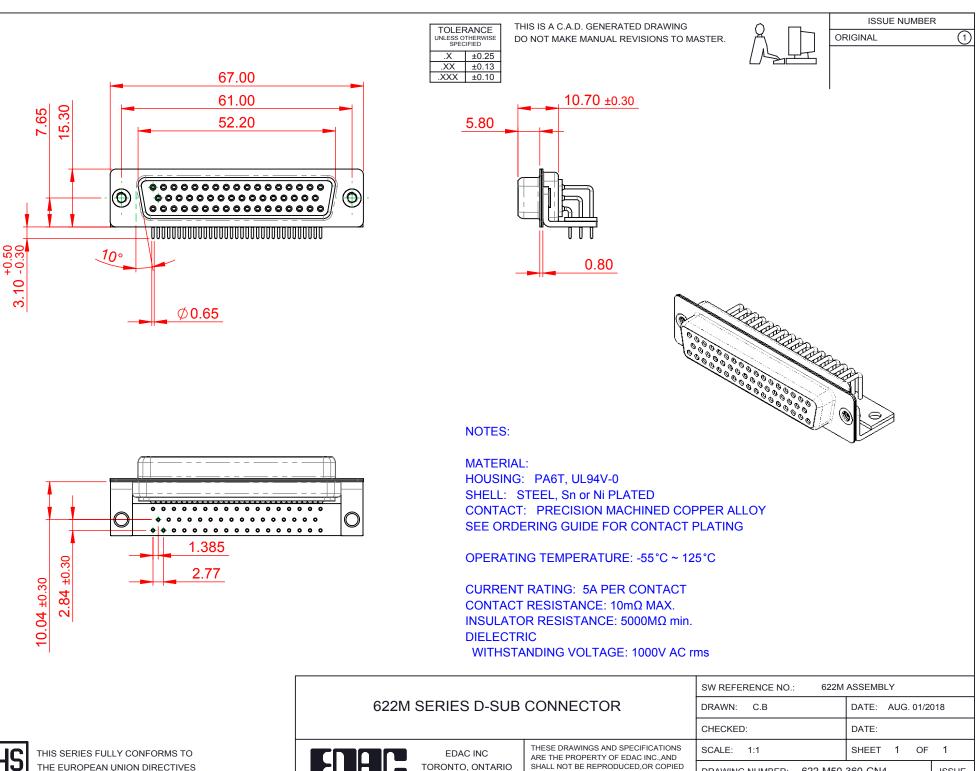

COMPLIANT

CANADA

SHALL NOT BE REPRODUCED, OR COPIED OR USED AS THE BASIS FOR THE MANUFACTURE OR SALE OF APPARATUS WITHOUT WRITTEN PERMISSION.

| SW REFERENCE NO.: 622M ASSEMBLY |                    |                                            |                                                  |                                                            |
|---------------------------------|--------------------|--------------------------------------------|--------------------------------------------------|------------------------------------------------------------|
|                                 | DATE: AUG. 01/2018 |                                            |                                                  |                                                            |
|                                 | DATE:              |                                            |                                                  |                                                            |
|                                 | SHEET              | 1                                          | OF                                               | 1                                                          |
| 622-M50-360-GN4                 |                    |                                            | ISSUE                                            |                                                            |
| PART NUMBER: 622-M50-360-GN4    |                    |                                            | 1                                                |                                                            |
|                                 | 622-M50-3          | DATE:<br>DATE:<br>SHEET<br>622-M50-360-GN4 | DATE: AUG<br>DATE:<br>SHEET 1<br>622-M50-360-GN4 | DATE: AUG. 01/20<br>DATE:<br>SHEET 1 OF<br>622-M50-360-GN4 |