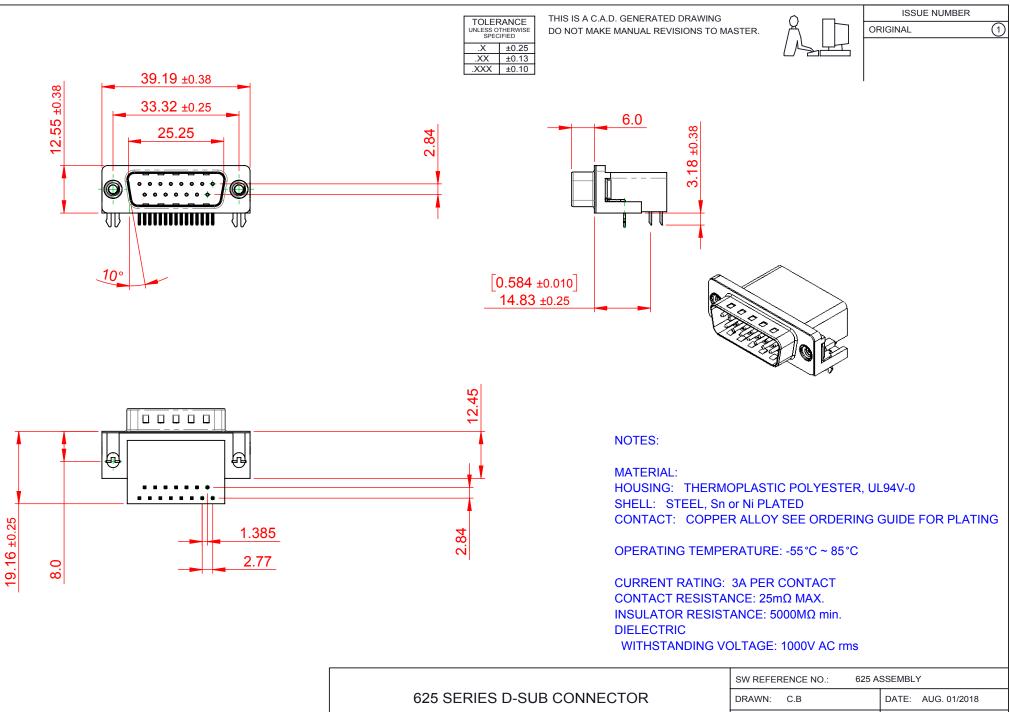

THIS SERIES FULLY CONFORMS TO THE EUROPEAN UNION DIRECTIVES 2011/65/EU FOR RoHS COMPLIANCY.

|  | 625 SERIES D-SUB                                                               | DRAWN: C.B                                                                                                                                                                                                     |                 | DATE: AUG. 01/2018 |            |       |
|--|--------------------------------------------------------------------------------|----------------------------------------------------------------------------------------------------------------------------------------------------------------------------------------------------------------|-----------------|--------------------|------------|-------|
|  |                                                                                |                                                                                                                                                                                                                | CHECKED:        |                    | DATE:      |       |
|  | EDAC INC<br>TORONTO, ONTARIO<br>CANADA<br>YOUR CONNECTION TO QUALITY & SERVICE | THESE DRAWINGS AND SPECIFICATIONS<br>ARE THE PROPERTY OF EDAC INC.,AND<br>SHALL NOT BE REPRODUCED,OR COPIED<br>OR USED AS THE BASIS FOR THE<br>MANUFACTURE OR SALE OF APPARATUS<br>WITHOUT WRITTEN PERMISSION. | SCALE: 1:1      |                    | SHEET 1 OF | 1     |
|  |                                                                                |                                                                                                                                                                                                                | DRAWING NUMBER: | 625-015-2          | 262-532    | ISSUE |
|  |                                                                                |                                                                                                                                                                                                                | PART NUMBER:    | 625-015-2          | 262-532    | 1     |