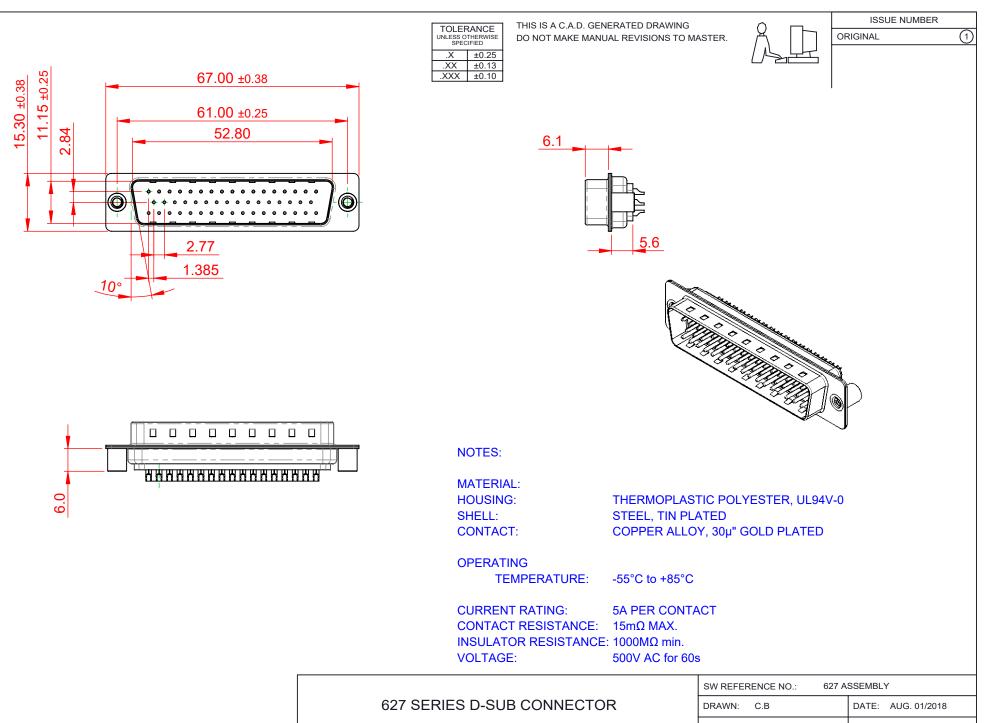

COMPLIANT

THIS SERIES FULLY CONFORMS TO THE EUROPEAN UNION DIRECTIVES 2011/65/EU FOR RoHS COMPLIANCY.

EDAC INC TORONTO, ONTARIO CANADA

THESE DRAWINGS AND SPECIFICATIONS ARE THE PROPERTY OF EDAC INC..AND SHALL NOT BE REPRODUCED, OR COPIED OR USED AS THE BASIS FOR THE MANUFACTURE OR SALE OF APPARATUS WITHOUT WRITTEN PERMISSION.

| SW REFERENCE NO.: 627 ASSEMBLY        |                    |
|---------------------------------------|--------------------|
| DRAWN: C.B                            | DATE: AUG. 01/2018 |
| CHECKED:                              | DATE:              |
| SCALE: 1:1                            | SHEET 1 OF 1       |
| DRAWING NUMBER: 627-050-622-249 ISSUE |                    |
| PART NUMBER: 627-050-622-249 1        |                    |