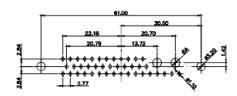

13W6 Male

43W2 Male

17W5 Female

.XX ±0.13 .XXX ±0.05

9W4 Female

13W3 Female

43W2 Female

47W1 Female