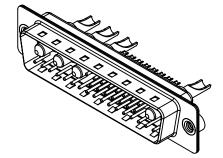

## NOTES:

MATERIAL: HOUSING: THERMOPLASTIC POLYESTER, UL94V-0 SHELL: STEEL, Sn or Ni PLATED CONTACT: COPPER ALLOY SEE ORDERING GUIDE FOR PLATING

OPERATING TEMPERATURE: -55°C ~ 125°C

SIGNAL CONTACT CURRENT RATING: 5A PER CONTACT SIGNAL CONTACT RESISTANCE: 10mQ MAX. INSULATOR RESISTANCE: 5000MΩ min. DIELECTRIC WITHSTANDING VOLTAGE: 1000V AC rms