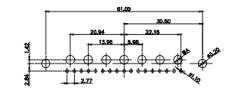

Male/Female

Male/Female

| 14.48<br><b>14.48</b><br><b>14.48</b><br><b>14.48</b><br><b>14.48</b><br><b>14.48</b><br><b>14.48</b><br><b>14.48</b><br><b>14.48</b><br><b>14.48</b><br><b>14.48</b><br><b>14.48</b><br><b>14.48</b><br><b>14.48</b><br><b>14.48</b><br><b>14.48</b><br><b>14.48</b><br><b>14.48</b><br><b>14.48</b><br><b>14.48</b><br><b>14.48</b><br><b>14.48</b><br><b>14.48</b><br><b>14.48</b><br><b>14.48</b><br><b>14.48</b><br><b>14.48</b><br><b>14.48</b><br><b>14.48</b><br><b>14.48</b><br><b>14.48</b><br><b>14.48</b><br><b>14.48</b><br><b>14.48</b><br><b>14.48</b><br><b>14.48</b><br><b>14.48</b><br><b>14.48</b><br><b>14.48</b><br><b>14.48</b><br><b>14.48</b><br><b>14.48</b><br><b>14.48</b><br><b>14.48</b><br><b>14.48</b><br><b>14.48</b><br><b>14.48</b><br><b>14.48</b><br><b>14.48</b><br><b>14.48</b><br><b>14.48</b><br><b>14.48</b><br><b>14.48</b><br><b>14.48</b><br><b>14.48</b><br><b>14.48</b><br><b>14.48</b><br><b>14.48</b><br><b>14.48</b><br><b>14.48</b><br><b>14.48</b><br><b>14.48</b><br><b>14.48</b><br><b>14.48</b><br><b>14.48</b><br><b>14.48</b><br><b>14.48</b><br><b>14.48</b><br><b>14.48</b><br><b>14.48</b><br><b>14.48</b><br><b>14.48</b><br><b>14.48</b><br><b>14.48</b><br><b>14.48</b><br><b>14.48</b><br><b>14.48</b><br><b>14.48</b><br><b>14.48</b><br><b>14.48</b><br><b>14.48</b><br><b>14.48</b><br><b>14.48</b><br><b>14.48</b><br><b>14.48</b><br><b>14.48</b><br><b>14.48</b><br><b>14.48</b><br><b>14.48</b><br><b>14.48</b><br><b>14.48</b><br><b>14.48</b><br><b>14.48</b><br><b>14.48</b><br><b>14.48</b><br><b>14.48</b><br><b>14.48</b><br><b>14.48</b><br><b>14.48</b><br><b>14.48</b><br><b>14.48</b><br><b>14.48</b><br><b>14.48</b><br><b>14.48</b><br><b>14.48</b><br><b>14.48</b><br><b>14.48</b><br><b>14.48</b><br><b>14.48</b><br><b>14.48</b><br><b>14.48</b><br><b>14.48</b><br><b>14.48</b><br><b>14.48</b><br><b>14.48</b><br><b>14.48</b><br><b>14.48</b><br><b>14.48</b><br><b>14.48</b><br><b>14.48</b><br><b>14.48</b><br><b>14.48</b><br><b>14.48</b><br><b>14.48</b><br><b>14.48</b><br><b>14.48</b><br><b>14.48</b><br><b>14.48</b><br><b>14.48</b><br><b>14.48</b><br><b>14.48</b><br><b>14.48</b><br><b>14.48</b><br><b>14.48</b><br><b>14.48</b><br><b>14.48</b><br><b>14.48</b><br><b>14.48</b><br><b>14.48</b><br><b>14.48</b><br><b>14.48</b><br><b>14.48</b><br><b>14.48</b><br><b>14.48</b><br><b>14.48</b><br><b>14.48</b><br><b>14.48</b><br><b>14.48</b><br><b>14.48</b><br><b>14.48</b><br><b>14.48</b><br><b>14.48</b><br><b>14.48</b><br><b>14.48</b><br><b>14.48</b><br><b>14.48</b><br><b>14.48</b><br><b>14.48</b><br><b>14.48</b><br><b>14.48</b><br><b>14.48</b><br><b>14.48</b><br><b>14.48</b><br><b>14.48</b><br><b>14.48</b><br><b>14.48</b><br><b>14.48</b><br><b>14.48</b><br><b>14.48</b><br><b>14.48</b><br><b>14.48</b><br><b>14.48</b><br><b>14.48</b><br><b>14.48</b><br><b>14.48</b><br><b>14.48</b><br><b>14.48</b><br><b>14.48</b><br><b>14.48</b><br><b>14.48</b><br><b>14.48</b><br><b>14.48</b><br><b>14.48</b><br><b>14.48</b><br><b>14.48</b><br><b>14.48</b><br><b>14.48</b><br><b>14.48</b><br><b>14.48</b><br><b>14.48</b><br><b>14.48</b><br><b>14.48</b><br><b>14.48</b><br><b>14.48</b><br><b>14.48</b><br><b>14.48</b><br><b>14.48</b><br><b>14.48</b><br><b>14.48</b><br><b>14.48</b><br><b>14.48</b><br><b>14.48</b><br><b>14.48</b><br><b>14.48</b><br><b>14.48</b><br><b>14.48</b><br><b>14.48</b><br><b>14.48</b><br><b>14.48</b><br><b>14.48</b><br><b>14.48</b><br><b>14.48</b><br><b>14.48</b><br><b>14.48</b><br><b>14.48</b><br><b>14.48</b><br><b>14.48</b><br><b>14.48</b><br><b>14.48</b><br><b>14.48</b><br><b>14.48</b><br><b>14.48</b><br><b>14.48</b><br><b>14.48</b><br><b>14.48</b><br><b>14.48</b><br><b>14.48</b><br><b>14.4</b> |           |                                                                         |                 |
|--------------------------------------------------------------------------------------------------------------------------------------------------------------------------------------------------------------------------------------------------------------------------------------------------------------------------------------------------------------------------------------------------------------------------------------------------------------------------------------------------------------------------------------------------------------------------------------------------------------------------------------------------------------------------------------------------------------------------------------------------------------------------------------------------------------------------------------------------------------------------------------------------------------------------------------------------------------------------------------------------------------------------------------------------------------------------------------------------------------------------------------------------------------------------------------------------------------------------------------------------------------------------------------------------------------------------------------------------------------------------------------------------------------------------------------------------------------------------------------------------------------------------------------------------------------------------------------------------------------------------------------------------------------------------------------------------------------------------------------------------------------------------------------------------------------------------------------------------------------------------------------------------------------------------------------------------------------------------------------------------------------------------------------------------------------------------------------------------------------------------------------------------------------------------------------------------------------------------------------------------------------------------------------------------------------------------------------------------------------------------------------------------------------------------------------------------------------------------------------------------------------------------------------------------------------------------------------------------------------------------------------------------------------------------------------------------------------------------------------------------------------------------------------------------------------------------------------------------------------------------------------------------------------------------------------------------------------------------------------------------------------------------------------------------------------------------------------------------------------------------------------------------------------------------------------------------------------------------------------------------------------------------------------------------------------------------------------------------------------------------------------------------------------------------------------------------------------------------------------------------------------------------------------------------------------------------------------------------------------------------------------------------------------------------------------------------------------------------------------------------------------------------------------|-----------|-------------------------------------------------------------------------|-----------------|
|                                                                                                                                                                                                                                                                                                                                                                                                                                                                                                                                                                                                                                                                                                                                                                                                                                                                                                                                                                                                                                                                                                                                                                                                                                                                                                                                                                                                                                                                                                                                                                                                                                                                                                                                                                                                                                                                                                                                                                                                                                                                                                                                                                                                                                                                                                                                                                                                                                                                                                                                                                                                                                                                                                                                                                                                                                                                                                                                                                                                                                                                                                                                                                                                                                                                                                                                                                                                                                                                                                                                                                                                                                                                                                                                                                                      |           | 11W1 Male/Female                                                        | 27W2 N          |
| 8                                                                                                                                                                                                                                                                                                                                                                                                                                                                                                                                                                                                                                                                                                                                                                                                                                                                                                                                                                                                                                                                                                                                                                                                                                                                                                                                                                                                                                                                                                                                                                                                                                                                                                                                                                                                                                                                                                                                                                                                                                                                                                                                                                                                                                                                                                                                                                                                                                                                                                                                                                                                                                                                                                                                                                                                                                                                                                                                                                                                                                                                                                                                                                                                                                                                                                                                                                                                                                                                                                                                                                                                                                                                                                                                                                                    | W8 Female | 16.65                                                                   | F               |
| 17.06<br>23.03<br>- 14.48<br>- 14.48                                                                                                                                                                                                                                                                                                                                                                                                                                                                                                                                                                                                                                                                                                                                                                                                                                                                                                                                                                                                                                                                                                                                                                                 |           |                                                                         |                 |
|                                                                                                                                                                                                                                                                                                                                                                                                                                                                                                                                                                                                                                                                                                                                                                                                                                                                                                                                                                                                                                                                                                                                                                                                                                                                                                                                                                                                                                                                                                                                                                                                                                                                                                                                                                                                                                                                                                                                                                                                                                                                                                                                                                                                                                                                                                                                                                                                                                                                                                                                                                                                                                                                                                                                                                                                                                                                                                                                                                                                                                                                                                                                                                                                                                                                                                                                                                                                                                                                                                                                                                                                                                                                                                                                                                                      |           | 17W2 Male/Female                                                        | 21W1 N          |
| CURRENT RATING /                                                                                                                                                                                                                                                                                                                                                                                                                                                                                                                                                                                                                                                                                                                                                                                                                                                                                                                                                                                                                                                                                                                                                                                                                                                                                                                                                                                                                                                                                                                                                                                                                                                                                                                                                                                                                                                                                                                                                                                                                                                                                                                                                                                                                                                                                                                                                                                                                                                                                                                                                                                                                                                                                                                                                                                                                                                                                                                                                                                                                                                                                                                                                                                                                                                                                                                                                                                                                                                                                                                                                                                                                                                                                                                                                                     | ØA        |                                                                         |                 |
| 10A / 2.2<br>20A / 3.3<br>30A / 3.7<br>40A / 4.2                                                                                                                                                                                                                                                                                                                                                                                                                                                                                                                                                                                                                                                                                                                                                                                                                                                                                                                                                                                                                                                                                                                                                                                                                                                                                                                                                                                                                                                                                                                                                                                                                                                                                                                                                                                                                                                                                                                                                                                                                                                                                                                                                                                                                                                                                                                                                                                                                                                                                                                                                                                                                                                                                                                                                                                                                                                                                                                                                                                                                                                                                                                                                                                                                                                                                                                                                                                                                                                                                                                                                                                                                                                                                                                                     |           |                                                                         |                 |
|                                                                                                                                                                                                                                                                                                                                                                                                                                                                                                                                                                                                                                                                                                                                                                                                                                                                                                                                                                                                                                                                                                                                                                                                                                                                                                                                                                                                                                                                                                                                                                                                                                                                                                                                                                                                                                                                                                                                                                                                                                                                                                                                                                                                                                                                                                                                                                                                                                                                                                                                                                                                                                                                                                                                                                                                                                                                                                                                                                                                                                                                                                                                                                                                                                                                                                                                                                                                                                                                                                                                                                                                                                                                                                                                                                                      |           |                                                                         | SW REFERENCE NO |
|                                                                                                                                                                                                                                                                                                                                                                                                                                                                                                                                                                                                                                                                                                                                                                                                                                                                                                                                                                                                                                                                                                                                                                                                                                                                                                                                                                                                                                                                                                                                                                                                                                                                                                                                                                                                                                                                                                                                                                                                                                                                                                                                                                                                                                                                                                                                                                                                                                                                                                                                                                                                                                                                                                                                                                                                                                                                                                                                                                                                                                                                                                                                                                                                                                                                                                                                                                                                                                                                                                                                                                                                                                                                                                                                                                                      | COME      | BINATION D-SUB                                                          | DRAWN: C.B      |
|                                                                                                                                                                                                                                                                                                                                                                                                                                                                                                                                                                                                                                                                                                                                                                                                                                                                                                                                                                                                                                                                                                                                                                                                                                                                                                                                                                                                                                                                                                                                                                                                                                                                                                                                                                                                                                                                                                                                                                                                                                                                                                                                                                                                                                                                                                                                                                                                                                                                                                                                                                                                                                                                                                                                                                                                                                                                                                                                                                                                                                                                                                                                                                                                                                                                                                                                                                                                                                                                                                                                                                                                                                                                                                                                                                                      |           |                                                                         | CHECKED:        |
| RIES FULLY CONFORMS TO                                                                                                                                                                                                                                                                                                                                                                                                                                                                                                                                                                                                                                                                                                                                                                                                                                                                                                                                                                                                                                                                                                                                                                                                                                                                                                                                                                                                                                                                                                                                                                                                                                                                                                                                                                                                                                                                                                                                                                                                                                                                                                                                                                                                                                                                                                                                                                                                                                                                                                                                                                                                                                                                                                                                                                                                                                                                                                                                                                                                                                                                                                                                                                                                                                                                                                                                                                                                                                                                                                                                                                                                                                                                                                                                                               |           | DAC INC THESE DRAWINGS AND SPECIFICAT<br>ARE THE PROPERTY OF EDAC INC., |                 |