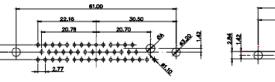

THIS IS A C.A.D. GENERATED DRAWING TOLERANCE UNLESS OTHERWISE SPECIFIED DO NOT MAKE MANUAL REVISIONS TO MASTER. .X ±0.25

9W4 Male

25W3 Male

47.02 23.53 14.51 9.70 7.79 김 영

36W4 Female

13W3 Male

20.70 30.50 13.72 16.62 김 의 2.77