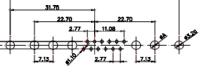

Male/Female

Male/Female

| 14.48<br><b>14.48</b><br><b>14.48</b><br><b>14.48</b><br><b>14.48</b><br><b>14.48</b><br><b>14.48</b><br><b>14.48</b><br><b>14.48</b><br><b>14.48</b><br><b>14.48</b><br><b>14.48</b><br><b>14.48</b><br><b>14.48</b><br><b>14.48</b><br><b>14.48</b><br><b>14.48</b><br><b>14.48</b><br><b>14.48</b><br><b>14.48</b><br><b>14.48</b><br><b>14.48</b><br><b>14.48</b><br><b>14.48</b><br><b>14.48</b><br><b>14.48</b><br><b>14.48</b><br><b>14.48</b><br><b>14.48</b><br><b>14.48</b><br><b>14.48</b><br><b>14.48</b><br><b>14.48</b><br><b>14.48</b><br><b>14.48</b><br><b>14.48</b><br><b>14.48</b><br><b>14.48</b><br><b>14.48</b><br><b>14.48</b><br><b>14.48</b><br><b>14.48</b><br><b>14.48</b><br><b>14.48</b><br><b>14.48</b><br><b>14.48</b><br><b>14.48</b><br><b>14.48</b><br><b>14.48</b><br><b>14.48</b><br><b>14.48</b><br><b>14.48</b><br><b>14.48</b><br><b>14.48</b><br><b>14.48</b><br><b>14.48</b><br><b>14.48</b><br><b>14.48</b><br><b>14.48</b><br><b>14.48</b><br><b>14.48</b><br><b>14.48</b><br><b>14.48</b><br><b>14.48</b><br><b>14.48</b><br><b>14.48</b><br><b>14.48</b><br><b>14.48</b><br><b>14.48</b><br><b>14.48</b><br><b>14.48</b><br><b>14.48</b><br><b>14.48</b><br><b>14.48</b><br><b>14.48</b><br><b>14.48</b><br><b>14.48</b><br><b>14.48</b><br><b>14.48</b><br><b>14.48</b><br><b>14.48</b><br><b>14.48</b><br><b>14.48</b><br><b>14.48</b><br><b>14.48</b><br><b>14.48</b><br><b>14.48</b><br><b>14.48</b><br><b>14.48</b><br><b>14.48</b><br><b>14.48</b><br><b>14.48</b><br><b>14.48</b><br><b>14.48</b><br><b>14.48</b><br><b>14.48</b><br><b>14.48</b><br><b>14.48</b><br><b>14.48</b><br><b>14.48</b><br><b>14.48</b><br><b>14.48</b><br><b>14.48</b><br><b>14.48</b><br><b>14.48</b><br><b>14.48</b><br><b>14.48</b><br><b>14.48</b><br><b>14.48</b><br><b>14.48</b><br><b>14.48</b><br><b>14.48</b><br><b>14.48</b><br><b>14.48</b><br><b>14.48</b><br><b>14.48</b><br><b>14.48</b><br><b>14.48</b><br><b>14.48</b><br><b>14.48</b><br><b>14.48</b><br><b>14.48</b><br><b>14.48</b><br><b>14.48</b><br><b>14.48</b><br><b>14.48</b><br><b>14.48</b><br><b>14.48</b><br><b>14.48</b><br><b>14.48</b><br><b>14.48</b><br><b>14.48</b><br><b>14.48</b><br><b>14.48</b><br><b>14.48</b><br><b>14.48</b><br><b>14.48</b><br><b>14.48</b><br><b>14.48</b><br><b>14.48</b><br><b>14.48</b><br><b>14.48</b><br><b>14.48</b><br><b>14.48</b><br><b>14.48</b><br><b>14.48</b><br><b>14.48</b><br><b>14.48</b><br><b>14.48</b><br><b>14.48</b><br><b>14.48</b><br><b>14.48</b><br><b>14.48</b><br><b>14.48</b><br><b>14.48</b><br><b>14.48</b><br><b>14.48</b><br><b>14.48</b><br><b>14.48</b><br><b>14.48</b><br><b>14.48</b><br><b>14.48</b><br><b>14.48</b><br><b>14.48</b><br><b>14.48</b><br><b>14.48</b><br><b>14.48</b><br><b>14.48</b><br><b>14.48</b><br><b>14.48</b><br><b>14.48</b><br><b>14.48</b><br><b>14.48</b><br><b>14.48</b><br><b>14.48</b><br><b>14.48</b><br><b>14.48</b><br><b>14.48</b><br><b>14.48</b><br><b>14.48</b><br><b>14.48</b><br><b>14.48</b><br><b>14.48</b><br><b>14.48</b><br><b>14.48</b><br><b>14.48</b><br><b>14.48</b><br><b>14.48</b><br><b>14.48</b><br><b>14.48</b><br><b>14.48</b><br><b>14.48</b><br><b>14.48</b><br><b>14.48</b><br><b>14.48</b><br><b>14.48</b><br><b>14.48</b><br><b>14.48</b><br><b>14.48</b><br><b>14.48</b><br><b>14.48</b><br><b>14.48</b><br><b>14.48</b><br><b>14.48</b><br><b>14.48</b><br><b>14.48</b><br><b>14.48</b><br><b>14.48</b><br><b>14.48</b><br><b>14.48</b><br><b>14.48</b><br><b>14.48</b><br><b>14.48</b><br><b>14.48</b><br><b>14.48</b><br><b>14.48</b><br><b>14.48</b><br><b>14.48</b><br><b>14.48</b><br><b>14.48</b><br><b>14.48</b><br><b>14.48</b><br><b>14.48</b><br><b>14.48</b><br><b>14.48</b><br><b>14.48</b><br><b>14.48</b><br><b>14.4</b> |           |                                                                         |                 |
|--------------------------------------------------------------------------------------------------------------------------------------------------------------------------------------------------------------------------------------------------------------------------------------------------------------------------------------------------------------------------------------------------------------------------------------------------------------------------------------------------------------------------------------------------------------------------------------------------------------------------------------------------------------------------------------------------------------------------------------------------------------------------------------------------------------------------------------------------------------------------------------------------------------------------------------------------------------------------------------------------------------------------------------------------------------------------------------------------------------------------------------------------------------------------------------------------------------------------------------------------------------------------------------------------------------------------------------------------------------------------------------------------------------------------------------------------------------------------------------------------------------------------------------------------------------------------------------------------------------------------------------------------------------------------------------------------------------------------------------------------------------------------------------------------------------------------------------------------------------------------------------------------------------------------------------------------------------------------------------------------------------------------------------------------------------------------------------------------------------------------------------------------------------------------------------------------------------------------------------------------------------------------------------------------------------------------------------------------------------------------------------------------------------------------------------------------------------------------------------------------------------------------------------------------------------------------------------------------------------------------------------------------------------------------------------------------------------------------------------------------------------------------------------------------------------------------------------------------------------------------------------------------------------------------------------------------------------------------------------------------------------------------------------------------------------------------------------------------------------------------------------------------------------------------------------------------------------------------------------------------------------------------------------------------------------------------------------------------------------------------------------------------------------------------------------------------------------------------------------------------------------------------------------------------------------------------------------------------------------------------------------------------------------------------------------------------------------------------------------------------------------------------------------|-----------|-------------------------------------------------------------------------|-----------------|
|                                                                                                                                                                                                                                                                                                                                                                                                                                                                                                                                                                                                                                                                                                                                                                                                                                                                                                                                                                                                                                                                                                                                                                                                                                                                                                                                                                                                                                                                                                                                                                                                                                                                                                                                                                                                                                                                                                                                                                                                                                                                                                                                                                                                                                                                                                                                                                                                                                                                                                                                                                                                                                                                                                                                                                                                                                                                                                                                                                                                                                                                                                                                                                                                                                                                                                                                                                                                                                                                                                                                                                                                                                                                                                                                                                                      |           | 11W1 Male/Female                                                        | 27W2 N          |
| 8                                                                                                                                                                                                                                                                                                                                                                                                                                                                                                                                                                                                                                                                                                                                                                                                                                                                                                                                                                                                                                                                                                                                                                                                                                                                                                                                                                                                                                                                                                                                                                                                                                                                                                                                                                                                                                                                                                                                                                                                                                                                                                                                                                                                                                                                                                                                                                                                                                                                                                                                                                                                                                                                                                                                                                                                                                                                                                                                                                                                                                                                                                                                                                                                                                                                                                                                                                                                                                                                                                                                                                                                                                                                                                                                                                                    | W8 Female | 16.65                                                                   | F               |
| 17.06<br>23.03<br>- 14.48<br>- 14.48                                                                                                                                                                                                                                                                                                                                                                                                                                                                                                                                                                                                                                                                                                                                                                                                                                                                                                                                                                                                                                                                                                                                                                                 |           |                                                                         |                 |
|                                                                                                                                                                                                                                                                                                                                                                                                                                                                                                                                                                                                                                                                                                                                                                                                                                                                                                                                                                                                                                                                                                                                                                                                                                                                                                                                                                                                                                                                                                                                                                                                                                                                                                                                                                                                                                                                                                                                                                                                                                                                                                                                                                                                                                                                                                                                                                                                                                                                                                                                                                                                                                                                                                                                                                                                                                                                                                                                                                                                                                                                                                                                                                                                                                                                                                                                                                                                                                                                                                                                                                                                                                                                                                                                                                                      |           | 17W2 Male/Female                                                        | 21W1 N          |
| CURRENT RATING /                                                                                                                                                                                                                                                                                                                                                                                                                                                                                                                                                                                                                                                                                                                                                                                                                                                                                                                                                                                                                                                                                                                                                                                                                                                                                                                                                                                                                                                                                                                                                                                                                                                                                                                                                                                                                                                                                                                                                                                                                                                                                                                                                                                                                                                                                                                                                                                                                                                                                                                                                                                                                                                                                                                                                                                                                                                                                                                                                                                                                                                                                                                                                                                                                                                                                                                                                                                                                                                                                                                                                                                                                                                                                                                                                                     | ØA        |                                                                         |                 |
| 10A / 2.2<br>20A / 3.3<br>30A / 3.7<br>40A / 4.2                                                                                                                                                                                                                                                                                                                                                                                                                                                                                                                                                                                                                                                                                                                                                                                                                                                                                                                                                                                                                                                                                                                                                                                                                                                                                                                                                                                                                                                                                                                                                                                                                                                                                                                                                                                                                                                                                                                                                                                                                                                                                                                                                                                                                                                                                                                                                                                                                                                                                                                                                                                                                                                                                                                                                                                                                                                                                                                                                                                                                                                                                                                                                                                                                                                                                                                                                                                                                                                                                                                                                                                                                                                                                                                                     |           |                                                                         |                 |
|                                                                                                                                                                                                                                                                                                                                                                                                                                                                                                                                                                                                                                                                                                                                                                                                                                                                                                                                                                                                                                                                                                                                                                                                                                                                                                                                                                                                                                                                                                                                                                                                                                                                                                                                                                                                                                                                                                                                                                                                                                                                                                                                                                                                                                                                                                                                                                                                                                                                                                                                                                                                                                                                                                                                                                                                                                                                                                                                                                                                                                                                                                                                                                                                                                                                                                                                                                                                                                                                                                                                                                                                                                                                                                                                                                                      |           |                                                                         | SW REFERENCE NO |
|                                                                                                                                                                                                                                                                                                                                                                                                                                                                                                                                                                                                                                                                                                                                                                                                                                                                                                                                                                                                                                                                                                                                                                                                                                                                                                                                                                                                                                                                                                                                                                                                                                                                                                                                                                                                                                                                                                                                                                                                                                                                                                                                                                                                                                                                                                                                                                                                                                                                                                                                                                                                                                                                                                                                                                                                                                                                                                                                                                                                                                                                                                                                                                                                                                                                                                                                                                                                                                                                                                                                                                                                                                                                                                                                                                                      | COME      | BINATION D-SUB                                                          | DRAWN: C.B      |
|                                                                                                                                                                                                                                                                                                                                                                                                                                                                                                                                                                                                                                                                                                                                                                                                                                                                                                                                                                                                                                                                                                                                                                                                                                                                                                                                                                                                                                                                                                                                                                                                                                                                                                                                                                                                                                                                                                                                                                                                                                                                                                                                                                                                                                                                                                                                                                                                                                                                                                                                                                                                                                                                                                                                                                                                                                                                                                                                                                                                                                                                                                                                                                                                                                                                                                                                                                                                                                                                                                                                                                                                                                                                                                                                                                                      |           |                                                                         | CHECKED:        |
| RIES FULLY CONFORMS TO                                                                                                                                                                                                                                                                                                                                                                                                                                                                                                                                                                                                                                                                                                                                                                                                                                                                                                                                                                                                                                                                                                                                                                                                                                                                                                                                                                                                                                                                                                                                                                                                                                                                                                                                                                                                                                                                                                                                                                                                                                                                                                                                                                                                                                                                                                                                                                                                                                                                                                                                                                                                                                                                                                                                                                                                                                                                                                                                                                                                                                                                                                                                                                                                                                                                                                                                                                                                                                                                                                                                                                                                                                                                                                                                                               |           | DAC INC THESE DRAWINGS AND SPECIFICAT<br>ARE THE PROPERTY OF EDAC INC., |                 |