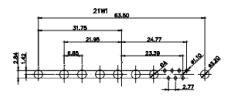

13W6 Male

43W2 Male

17W5 Female

.XX ±0.13 .XXX ±0.05

9W4 Female

13W3 Female

43W2 Female

47W1 Female