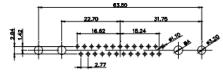

THIS IS A C.A.D. GENERATED DRAWING TOLERANCE UNLESS OTHERWISE SPECIFIED DO NOT MAKE MANUAL REVISIONS TO MASTER. .X ±0.25

9W4 Male

25W3 Male

47.02 23.53 14.51 9.70 7.79 김 영

36W4 Female

13W3 Male

20.70 30.50 13.72 16.62 김 의 2.77