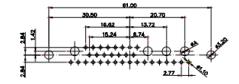

THIS IS A C.A.D. GENERATED DRAWING TOLERANCE UNLESS OTHERWISE SPECIFIED DO NOT MAKE MANUAL REVISIONS TO MASTER. .X ±0.25

9W4 Male

25W3 Male

47.02 23.53 14.51 9.70 7.79 김 영

36W4 Female

13W3 Male

20.70 30.50 13.72 16.62 김 의 2.77