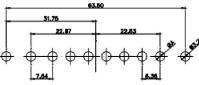

THIS IS A C.A.D. GENERATED DRAWING TOLERANCE UNLESS OTHERWISE SPECIFIED DO NOT MAKE MANUAL REVISIONS TO MASTER. .X ±0.25

9W4 Male

25W3 Male

47.02 23.53 14.51 9.70 7.79 김 영

36W4 Female

13W3 Male

20.70 30.50 13.72 16.62 김 의 2.77