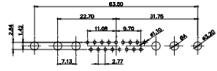

THIS IS A C.A.D. GENERATED DRAWING TOLERANCE UNLESS OTHERWISE SPECIFIED DO NOT MAKE MANUAL REVISIONS TO MASTER. .X ±0.25

9W4 Male

25W3 Male

47.02 23.53 14.51 9.70 7.79 김 영

36W4 Female

13W3 Male

20.70 30.50 13.72 16.62 김 의 2.77