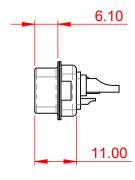

|                                      | SW REFERENCE NO.: 627 COMBO ASSEMBLY                                                                                                  |                          |                  |       |
|--------------------------------------|---------------------------------------------------------------------------------------------------------------------------------------|--------------------------|------------------|-------|
| COMBINATION D-SUB                    |                                                                                                                                       | DRAWN: C.B               | DATE: JAN. 01/20 | 19    |
|                                      |                                                                                                                                       | CHECKED:                 | DATE:            |       |
| EDAC INC                             | THESE DRAWINGS AND SPECIFICATIONS<br>ARE THE PROPERTY OF EDAC INC.,AND                                                                | SCALE: (IN C.A.D. 1:1)   | SHEET 1 OF       | 4     |
| TORONTO, ONTARIO<br>CANADA           | SHALL NOT BE REPRODUCED, OR COPIED<br>OR USED AS THE BASIS FOR THE<br>MANUFACTURE OR SALE OF APPARATUS<br>WITHOUT WRITTEN PERMISSION. | DRAWING NUMBER: 627-36W4 | 4622-2N2         | ISSUE |
| YOUR CONNECTION TO QUALITY & SERVICE |                                                                                                                                       | PART NUMBER: 627-36W4    | 4622-2N2         | 1     |