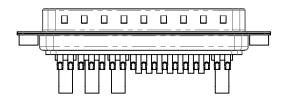

|                                      | SW REFERENCE NO.: 627 COMBO ASSEMBLY                                                                                                  |                          |                  |       |
|--------------------------------------|---------------------------------------------------------------------------------------------------------------------------------------|--------------------------|------------------|-------|
| COMBINATION D-SUB                    |                                                                                                                                       | DRAWN: C.B               | DATE: JAN. 01/20 | 19    |
|                                      |                                                                                                                                       | CHECKED:                 | DATE:            |       |
| EDAC INC                             | THESE DRAWINGS AND SPECIFICATIONS<br>ARE THE PROPERTY OF EDAC INC.,AND                                                                | SCALE: (IN C.A.D. 1:1)   | SHEET 1 OF       | 4     |
| TORONTO, ONTARIO<br>CANADA           | SHALL NOT BE REPRODUCED, OR COPIED<br>OR USED AS THE BASIS FOR THE<br>MANUFACTURE OR SALE OF APPARATUS<br>WITHOUT WRITTEN PERMISSION. | DRAWING NUMBER: 627-36W4 | 4622-2N2         | ISSUE |
| YOUR CONNECTION TO QUALITY & SERVICE |                                                                                                                                       | PART NUMBER: 627-36W4    | 4622-2N2         | 1     |