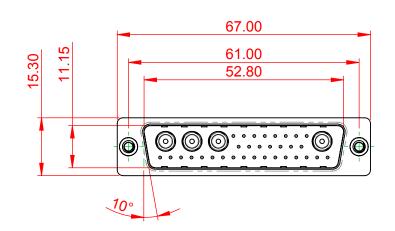

|                                      | SW REFERENCE NO.: 627 COMBO ASSEMBLY                                                                                                  |                          |                  |       |
|--------------------------------------|---------------------------------------------------------------------------------------------------------------------------------------|--------------------------|------------------|-------|
| COMBINATION D-SUB                    |                                                                                                                                       | DRAWN: C.B               | DATE: JAN. 01/20 | 19    |
|                                      |                                                                                                                                       | CHECKED:                 | DATE:            |       |
| EDAC INC                             | THESE DRAWINGS AND SPECIFICATIONS<br>ARE THE PROPERTY OF EDAC INC.,AND                                                                | SCALE: (IN C.A.D. 1:1)   | SHEET 1 OF       | 4     |
| TORONTO, ONTARIO<br>CANADA           | SHALL NOT BE REPRODUCED, OR COPIED<br>OR USED AS THE BASIS FOR THE<br>MANUFACTURE OR SALE OF APPARATUS<br>WITHOUT WRITTEN PERMISSION. | DRAWING NUMBER: 627-36W4 | 4622-2N2         | ISSUE |
| YOUR CONNECTION TO QUALITY & SERVICE |                                                                                                                                       | PART NUMBER: 627-36W4    | 4622-2N2         | 1     |