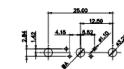

THIS IS A C.A.D. GENERATED DRAWING TOLERANCE UNLESS OTHERWISE SPECIFIED DO NOT MAKE MANUAL REVISIONS TO MASTER. .X ±0.25

9W4 Male

25W3 Male

47.02 23.53 14.51 9.70 7.79 김 영

36W4 Female

13W3 Male

20.70 30.50 13.72 16.62 김 의 2.77

13W6 Male

43W2 Male

17W5 Female

.XX ±0.13 .XXX ±0.05

9W4 Female

13W3 Female

43W2 Female

47W1 Female