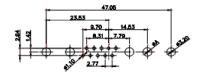

THIS IS A C.A.D. GENERATED DRAWING TOLERANCE UNLESS OTHERWISE SPECIFIED DO NOT MAKE MANUAL REVISIONS TO MASTER. .X ±0.25

9W4 Male

25W3 Male

47.02 23.53 14.51 9.70 7.79 김 영

36W4 Female

13W3 Male

20.70 30.50 13.72 16.62 김 의 2.77