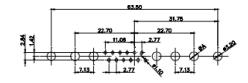

|                                      | SW REFERENCE NO.: 627 COMBO ASSEMBLY                                                                                                  |                          |                  |       |
|--------------------------------------|---------------------------------------------------------------------------------------------------------------------------------------|--------------------------|------------------|-------|
| COMBINATION D-SUB                    |                                                                                                                                       | DRAWN: C.B               | DATE: JAN. 01/20 | 19    |
|                                      |                                                                                                                                       | CHECKED:                 | DATE:            |       |
| EDAC INC                             | THESE DRAWINGS AND SPECIFICATIONS<br>ARE THE PROPERTY OF EDAC INC.,AND                                                                | SCALE: (IN C.A.D. 1:1)   | SHEET 1 OF       | 4     |
| TORONTO, ONTARIO<br>CANADA           | SHALL NOT BE REPRODUCED, OR COPIED<br>OR USED AS THE BASIS FOR THE<br>MANUFACTURE OR SALE OF APPARATUS<br>WITHOUT WRITTEN PERMISSION. | DRAWING NUMBER: 627-36W4 | 4622-2N2         | ISSUE |
| YOUR CONNECTION TO QUALITY & SERVICE |                                                                                                                                       | PART NUMBER: 627-36W4    | 4622-2N2         | 1     |

THIS IS A C.A.D. GENERATED DRAWING TOLERANCE UNLESS OTHERWISE SPECIFIED DO NOT MAKE MANUAL REVISIONS TO MASTER. .X ±0.25 .XX ±0.13 .XXX ±0.05

(1)

3W3 / 3WK3

5W1 Male/Female

7W2 Male/Female

21W4 Male/Female