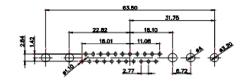

13W6 Male

43W2 Male

17W5 Female

.XX ±0.13 .XXX ±0.05

9W4 Female

13W3 Female

43W2 Female

47W1 Female

17W5 Male

COMPLIANT

|                                                                                                   |                                                                                | SW REFERENCE NO.: 627 COMBO ASSEMBLY                                                                                                                                                                           |                                 |            |       |
|---------------------------------------------------------------------------------------------------|--------------------------------------------------------------------------------|----------------------------------------------------------------------------------------------------------------------------------------------------------------------------------------------------------------|---------------------------------|------------|-------|
|                                                                                                   | COMBINATION                                                                    | DRAWN: C.B                                                                                                                                                                                                     | DATE: JAN. 01/20                | 19         |       |
|                                                                                                   |                                                                                | CHECKED:                                                                                                                                                                                                       | DATE:                           |            |       |
| THIS SERIES FULLY CONFORMS TO<br>THE EUROPEAN UNION DIRECTIVES<br>2011/65/EU FOR RoHS COMPLIANCY. | EDAC INC<br>TORONTO, ONTARIO<br>CANADA<br>YOUR CONNECTION TO QUALITY & SERVICE | THESE DRAWINGS AND SPECIFICATIONS<br>ARE THE PROPERTY OF EDAC INC.,AND<br>SHALL NOT BE REPRODUCED,OR COPIED<br>OR USED AS THE BASIS FOR THE<br>MANUFACTURE OR SALE OF APPARATUS<br>WITHOUT WRITTEN PERMISSION. | SCALE: N.T.S                    | SHEET 4 OF | 4     |
|                                                                                                   |                                                                                |                                                                                                                                                                                                                | DRAWING NUMBER: 627-36W4622-2N2 |            | ISSUE |
|                                                                                                   |                                                                                |                                                                                                                                                                                                                | PART NUMBER: 627-36W            | 4622-2N2   | 1     |