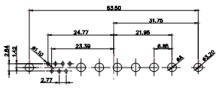

THIS IS A C.A.D. GENERATED DRAWING DO NOT MAKE MANUAL REVISIONS TO MASTER.

| ISSUE NUMBER |     |
|--------------|-----|
| ORIGINAL     | (1) |

## NOTES:

MATERIAL: HOUSING: THERMOPLASTIC POLYESTER, UL94V-0 SHELL: STEEL, Sn or Ni PLATED CONTACT: COPPER ALLOY SEE ORDERING GUIDE FOR PLATING

OPERATING TEMPERATURE: -55°C ~ 125°C

SIGNAL CONTACT CURRENT RATING: 5A PER CONTACT SIGNAL CONTACT RESISTANCE: 10mQ MAX. INSULATOR RESISTANCE: 5000MΩ min. DIELECTRIC WITHSTANDING VOLTAGE: 1000V AC rms

|                                      | SW REFERENCE NO.: 627 COMBO ASSEMBLY                                                                                                  |                          |                  |       |
|--------------------------------------|---------------------------------------------------------------------------------------------------------------------------------------|--------------------------|------------------|-------|
| COMBINATION D-SUB                    |                                                                                                                                       | DRAWN: C.B               | DATE: JAN. 01/20 | 19    |
|                                      |                                                                                                                                       | CHECKED:                 | DATE:            |       |
| EDAC INC                             | THESE DRAWINGS AND SPECIFICATIONS<br>ARE THE PROPERTY OF EDAC INC.,AND                                                                | SCALE: (IN C.A.D. 1:1)   | SHEET 1 OF       | 4     |
| TORONTO, ONTARIO<br>CANADA           | SHALL NOT BE REPRODUCED, OR COPIED<br>OR USED AS THE BASIS FOR THE<br>MANUFACTURE OR SALE OF APPARATUS<br>WITHOUT WRITTEN PERMISSION. | DRAWING NUMBER: 627-36W4 | 4622-2N2         | ISSUE |
| YOUR CONNECTION TO QUALITY & SERVICE |                                                                                                                                       | PART NUMBER: 627-36W4    | 4622-2N2         | 1     |