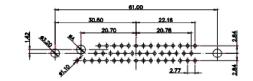

THIS IS A C.A.D. GENERATED DRAWING TOLERANCE UNLESS OTHERWISE SPECIFIED DO NOT MAKE MANUAL REVISIONS TO MASTER. .X ±0.25

9W4 Male

25W3 Male

47.02 23.53 14.51 9.70 7.79 김 영

36W4 Female

13W3 Male

20.70 30.50 13.72 16.62 김 의 2.77