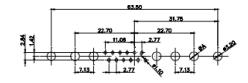

3W3 / 3WK3

5W1 Male/Female

7W2 Male/Female

(1)

628-7W2-224-2N5

21W4 Male/Female

| 0.00                                                              | 011011010                                                                                                                                                                                                                                                                                                                                                                                                                                                                                                                                                                                                                                                                                                                                                                                                                                                                                                                                                                                                                                                                                                                                                                                                                                                                                                                                                                                                                                                                                                                                                                                                                                                                                                                                                                                                                                                                                                                                                                                                                                                                                                                    |                                                                                                                                                                                                                                                                                                                                                                                                                                                                                                                                                                                                                                                                                                                                                                                                                                                                                                                                                                                                                                                                                                                                                                                                                                                                                                                                                                                                                                                                                                                                                                                                                                                                                                                                                                                                                                                                                                                                                                                                                                                                                                                                                                                                                                                                                                                                                                                                                                                                                                                                                                                                                                                                                                                                      |                                 |                                                                                                |                |  |
|-------------------------------------------------------------------|------------------------------------------------------------------------------------------------------------------------------------------------------------------------------------------------------------------------------------------------------------------------------------------------------------------------------------------------------------------------------------------------------------------------------------------------------------------------------------------------------------------------------------------------------------------------------------------------------------------------------------------------------------------------------------------------------------------------------------------------------------------------------------------------------------------------------------------------------------------------------------------------------------------------------------------------------------------------------------------------------------------------------------------------------------------------------------------------------------------------------------------------------------------------------------------------------------------------------------------------------------------------------------------------------------------------------------------------------------------------------------------------------------------------------------------------------------------------------------------------------------------------------------------------------------------------------------------------------------------------------------------------------------------------------------------------------------------------------------------------------------------------------------------------------------------------------------------------------------------------------------------------------------------------------------------------------------------------------------------------------------------------------------------------------------------------------------------------------------------------------|--------------------------------------------------------------------------------------------------------------------------------------------------------------------------------------------------------------------------------------------------------------------------------------------------------------------------------------------------------------------------------------------------------------------------------------------------------------------------------------------------------------------------------------------------------------------------------------------------------------------------------------------------------------------------------------------------------------------------------------------------------------------------------------------------------------------------------------------------------------------------------------------------------------------------------------------------------------------------------------------------------------------------------------------------------------------------------------------------------------------------------------------------------------------------------------------------------------------------------------------------------------------------------------------------------------------------------------------------------------------------------------------------------------------------------------------------------------------------------------------------------------------------------------------------------------------------------------------------------------------------------------------------------------------------------------------------------------------------------------------------------------------------------------------------------------------------------------------------------------------------------------------------------------------------------------------------------------------------------------------------------------------------------------------------------------------------------------------------------------------------------------------------------------------------------------------------------------------------------------------------------------------------------------------------------------------------------------------------------------------------------------------------------------------------------------------------------------------------------------------------------------------------------------------------------------------------------------------------------------------------------------------------------------------------------------------------------------------------------------|---------------------------------|------------------------------------------------------------------------------------------------|----------------|--|
|                                                                   |                                                                                                                                                                                                                                                                                                                                                                                                                                                                                                                                                                                                                                                                                                                                                                                                                                                                                                                                                                                                                                                                                                                                                                                                                                                                                                                                                                                                                                                                                                                                                                                                                                                                                                                                                                                                                                                                                                                                                                                                                                                                                                                              | 33.30<br>6.860<br>1.320<br>1.320<br>1.320<br>1.320<br>1.320<br>1.320<br>1.320<br>1.320<br>1.320<br>1.320<br>1.320<br>1.320<br>1.320<br>1.320<br>1.320<br>1.320<br>1.320<br>1.320<br>1.320<br>1.320<br>1.320<br>1.320<br>1.320<br>1.320<br>1.320<br>1.320<br>1.320<br>1.320<br>1.320<br>1.320<br>1.320<br>1.320<br>1.320<br>1.320<br>1.320<br>1.320<br>1.320<br>1.320<br>1.320<br>1.320<br>1.320<br>1.320<br>1.320<br>1.320<br>1.320<br>1.320<br>1.320<br>1.320<br>1.320<br>1.320<br>1.320<br>1.320<br>1.320<br>1.320<br>1.320<br>1.320<br>1.320<br>1.320<br>1.320<br>1.320<br>1.320<br>1.320<br>1.320<br>1.320<br>1.320<br>1.320<br>1.320<br>1.320<br>1.320<br>1.320<br>1.320<br>1.320<br>1.320<br>1.320<br>1.320<br>1.320<br>1.320<br>1.320<br>1.320<br>1.320<br>1.320<br>1.320<br>1.320<br>1.320<br>1.320<br>1.320<br>1.320<br>1.320<br>1.320<br>1.320<br>1.320<br>1.320<br>1.320<br>1.320<br>1.320<br>1.320<br>1.320<br>1.320<br>1.320<br>1.320<br>1.320<br>1.320<br>1.320<br>1.320<br>1.320<br>1.320<br>1.320<br>1.320<br>1.320<br>1.320<br>1.320<br>1.320<br>1.320<br>1.320<br>1.320<br>1.320<br>1.320<br>1.320<br>1.320<br>1.320<br>1.320<br>1.320<br>1.320<br>1.320<br>1.320<br>1.320<br>1.320<br>1.320<br>1.320<br>1.320<br>1.320<br>1.320<br>1.320<br>1.320<br>1.320<br>1.320<br>1.320<br>1.320<br>1.320<br>1.320<br>1.320<br>1.320<br>1.320<br>1.320<br>1.320<br>1.320<br>1.320<br>1.320<br>1.320<br>1.320<br>1.320<br>1.320<br>1.320<br>1.320<br>1.320<br>1.320<br>1.320<br>1.320<br>1.320<br>1.320<br>1.320<br>1.320<br>1.320<br>1.320<br>1.320<br>1.320<br>1.320<br>1.320<br>1.320<br>1.320<br>1.320<br>1.320<br>1.320<br>1.320<br>1.320<br>1.320<br>1.320<br>1.320<br>1.320<br>1.320<br>1.320<br>1.320<br>1.320<br>1.320<br>1.320<br>1.320<br>1.320<br>1.320<br>1.320<br>1.320<br>1.320<br>1.320<br>1.320<br>1.320<br>1.320<br>1.320<br>1.320<br>1.320<br>1.320<br>1.320<br>1.320<br>1.320<br>1.320<br>1.320<br>1.320<br>1.320<br>1.320<br>1.320<br>1.320<br>1.320<br>1.320<br>1.320<br>1.320<br>1.320<br>1.320<br>1.320<br>1.320<br>1.320<br>1.320<br>1.320<br>1.320<br>1.320<br>1.320<br>1.320<br>1.320<br>1.320<br>1.320<br>1.320<br>1.320<br>1.320<br>1.320<br>1.320<br>1.320<br>1.320<br>1.320<br>1.320<br>1.320<br>1.320<br>1.320<br>1.320<br>1.320<br>1.320<br>1.320<br>1.320<br>1.320<br>1.320<br>1.320<br>1.320<br>1.320<br>1.320<br>1.320<br>1.320<br>1.320<br>1.320<br>1.320<br>1.320<br>1.320<br>1.320<br>1.320<br>1.320<br>1.320<br>1.320<br>1.320<br>1.320<br>1.320<br>1.320<br>1.320<br>1.320<br>1.320<br>1.320<br>1.320<br>1.320<br>1.320<br>1.320<br>1.320<br>1.320<br>1.320<br>1.320<br>1.320<br>1.320<br>1.320<br>1.3200<br>1.3200<br>1.3200<br>1.3200<br>1.3200<br>1.3200<br>1.3200<br>1.3200<br>1 |                                 | 63.50<br>31.75<br>64 - 9.70<br>+++ 9 + + 10 - 99<br>+++ 9 + + 4 - 9 - 99<br>- 2.77             | ese            |  |
|                                                                   |                                                                                                                                                                                                                                                                                                                                                                                                                                                                                                                                                                                                                                                                                                                                                                                                                                                                                                                                                                                                                                                                                                                                                                                                                                                                                                                                                                                                                                                                                                                                                                                                                                                                                                                                                                                                                                                                                                                                                                                                                                                                                                                              | 11W1 Male/Female                                                                                                                                                                                                                                                                                                                                                                                                                                                                                                                                                                                                                                                                                                                                                                                                                                                                                                                                                                                                                                                                                                                                                                                                                                                                                                                                                                                                                                                                                                                                                                                                                                                                                                                                                                                                                                                                                                                                                                                                                                                                                                                                                                                                                                                                                                                                                                                                                                                                                                                                                                                                                                                                                                                     | 27W2 Male/Femal                 | e                                                                                              |                |  |
| 5W5 Female                                                        | 8W8 Female<br>31.75<br>72.43<br>72.43<br>72.43<br>72.47<br>72.47<br>72.47<br>72.47<br>72.47<br>72.47<br>72.47<br>72.47<br>72.47<br>72.47<br>72.47<br>72.47<br>72.47<br>72.47<br>72.47<br>72.47<br>72.47<br>72.47<br>72.47<br>72.47<br>72.47<br>72.47<br>72.47<br>72.47<br>72.47<br>72.47<br>72.47<br>72.47<br>72.47<br>72.47<br>72.47<br>72.47<br>72.47<br>72.47<br>72.47<br>72.47<br>72.47<br>72.47<br>72.47<br>72.47<br>72.47<br>72.47<br>72.47<br>72.47<br>72.47<br>72.47<br>72.47<br>72.47<br>72.47<br>72.47<br>72.47<br>72.47<br>72.47<br>72.47<br>72.47<br>72.47<br>72.47<br>72.47<br>72.47<br>72.47<br>72.47<br>72.47<br>72.47<br>72.47<br>72.47<br>72.47<br>72.47<br>72.47<br>72.47<br>72.47<br>72.47<br>72.47<br>72.47<br>72.47<br>72.47<br>72.47<br>72.47<br>72.47<br>72.47<br>72.47<br>72.47<br>72.47<br>72.47<br>72.47<br>72.47<br>72.47<br>72.47<br>72.47<br>72.47<br>72.47<br>72.47<br>72.47<br>72.47<br>72.47<br>72.47<br>72.47<br>72.47<br>72.47<br>72.47<br>72.47<br>72.47<br>72.47<br>72.47<br>72.47<br>72.47<br>72.47<br>72.47<br>72.47<br>72.47<br>72.47<br>72.47<br>72.47<br>72.47<br>72.47<br>72.47<br>72.47<br>72.47<br>72.47<br>72.47<br>72.47<br>72.47<br>72.47<br>72.47<br>72.47<br>72.47<br>72.47<br>72.47<br>72.47<br>72.47<br>72.47<br>72.47<br>72.47<br>72.47<br>72.47<br>72.47<br>72.47<br>72.47<br>72.47<br>72.47<br>72.47<br>72.47<br>72.47<br>72.47<br>72.47<br>72.47<br>72.47<br>72.47<br>72.47<br>72.47<br>72.47<br>72.47<br>72.47<br>72.47<br>72.47<br>72.47<br>72.47<br>72.47<br>72.47<br>72.47<br>72.47<br>72.47<br>72.47<br>72.47<br>72.47<br>72.47<br>72.47<br>72.47<br>72.47<br>72.47<br>72.47<br>72.47<br>72.47<br>72.47<br>72.47<br>72.47<br>72.47<br>72.47<br>72.47<br>72.47<br>72.47<br>72.47<br>72.47<br>72.47<br>72.47<br>72.47<br>72.47<br>72.47<br>72.47<br>72.47<br>72.47<br>72.47<br>72.47<br>72.47<br>72.47<br>72.47<br>72.47<br>72.47<br>72.47<br>72.47<br>72.47<br>72.47<br>72.47<br>72.47<br>72.47<br>72.47<br>72.47<br>72.47<br>72.47<br>72.47<br>72.47<br>72.47<br>72.47<br>72.47<br>72.47<br>72.47<br>72.47<br>72.47<br>72.47<br>72.47<br>72.47<br>72.47<br>72.47 |                                                                                                                                                                                                                                                                                                                                                                                                                                                                                                                                                                                                                                                                                                                                                                                                                                                                                                                                                                                                                                                                                                                                                                                                                                                                                                                                                                                                                                                                                                                                                                                                                                                                                                                                                                                                                                                                                                                                                                                                                                                                                                                                                                                                                                                                                                                                                                                                                                                                                                                                                                                                                                                                                                                                      |                                 | 83.50<br>31.75<br>++++++++<br>+++++++<br>+++++++++++++++++++                                   | and the second |  |
|                                                                   |                                                                                                                                                                                                                                                                                                                                                                                                                                                                                                                                                                                                                                                                                                                                                                                                                                                                                                                                                                                                                                                                                                                                                                                                                                                                                                                                                                                                                                                                                                                                                                                                                                                                                                                                                                                                                                                                                                                                                                                                                                                                                                                              | 17W2 Male/Female                                                                                                                                                                                                                                                                                                                                                                                                                                                                                                                                                                                                                                                                                                                                                                                                                                                                                                                                                                                                                                                                                                                                                                                                                                                                                                                                                                                                                                                                                                                                                                                                                                                                                                                                                                                                                                                                                                                                                                                                                                                                                                                                                                                                                                                                                                                                                                                                                                                                                                                                                                                                                                                                                                                     | 21W1 Male/Femal                 | e                                                                                              |                |  |
| CURRENT RATIN<br>10A / 2.2<br>20A / 3.3<br>30A / 3.7<br>40A / 4.2 | G / ΦA                                                                                                                                                                                                                                                                                                                                                                                                                                                                                                                                                                                                                                                                                                                                                                                                                                                                                                                                                                                                                                                                                                                                                                                                                                                                                                                                                                                                                                                                                                                                                                                                                                                                                                                                                                                                                                                                                                                                                                                                                                                                                                                       | ¥ 5<br>× 1<br>× 2363<br>× 1<br>× 1<br>× 1<br>× 1<br>× 1<br>× 1<br>× 1<br>× 1                                                                                                                                                                                                                                                                                                                                                                                                                                                                                                                                                                                                                                                                                                                                                                                                                                                                                                                                                                                                                                                                                                                                                                                                                                                                                                                                                                                                                                                                                                                                                                                                                                                                                                                                                                                                                                                                                                                                                                                                                                                                                                                                                                                                                                                                                                                                                                                                                                                                                                                                                                                                                                                         |                                 | 47.05<br>23.53<br>4<br>4<br>4<br>5<br>5<br>5<br>5<br>5<br>5<br>5<br>5<br>5<br>5<br>5<br>5<br>5 | Ø              |  |
|                                                                   |                                                                                                                                                                                                                                                                                                                                                                                                                                                                                                                                                                                                                                                                                                                                                                                                                                                                                                                                                                                                                                                                                                                                                                                                                                                                                                                                                                                                                                                                                                                                                                                                                                                                                                                                                                                                                                                                                                                                                                                                                                                                                                                              |                                                                                                                                                                                                                                                                                                                                                                                                                                                                                                                                                                                                                                                                                                                                                                                                                                                                                                                                                                                                                                                                                                                                                                                                                                                                                                                                                                                                                                                                                                                                                                                                                                                                                                                                                                                                                                                                                                                                                                                                                                                                                                                                                                                                                                                                                                                                                                                                                                                                                                                                                                                                                                                                                                                                      |                                 | SW REFERENCE NO.: 628 COMBO ASSEMBLY                                                           |                |  |
| COMBINA                                                           |                                                                                                                                                                                                                                                                                                                                                                                                                                                                                                                                                                                                                                                                                                                                                                                                                                                                                                                                                                                                                                                                                                                                                                                                                                                                                                                                                                                                                                                                                                                                                                                                                                                                                                                                                                                                                                                                                                                                                                                                                                                                                                                              | ATION D-SUB                                                                                                                                                                                                                                                                                                                                                                                                                                                                                                                                                                                                                                                                                                                                                                                                                                                                                                                                                                                                                                                                                                                                                                                                                                                                                                                                                                                                                                                                                                                                                                                                                                                                                                                                                                                                                                                                                                                                                                                                                                                                                                                                                                                                                                                                                                                                                                                                                                                                                                                                                                                                                                                                                                                          | DRAWN: C.B                      | DATE: JAN. 01/20                                                                               | 19             |  |
|                                                                   |                                                                                                                                                                                                                                                                                                                                                                                                                                                                                                                                                                                                                                                                                                                                                                                                                                                                                                                                                                                                                                                                                                                                                                                                                                                                                                                                                                                                                                                                                                                                                                                                                                                                                                                                                                                                                                                                                                                                                                                                                                                                                                                              |                                                                                                                                                                                                                                                                                                                                                                                                                                                                                                                                                                                                                                                                                                                                                                                                                                                                                                                                                                                                                                                                                                                                                                                                                                                                                                                                                                                                                                                                                                                                                                                                                                                                                                                                                                                                                                                                                                                                                                                                                                                                                                                                                                                                                                                                                                                                                                                                                                                                                                                                                                                                                                                                                                                                      |                                 | DATE:                                                                                          |                |  |
| THIS SERIES FULLY CONFORMS TO                                     |                                                                                                                                                                                                                                                                                                                                                                                                                                                                                                                                                                                                                                                                                                                                                                                                                                                                                                                                                                                                                                                                                                                                                                                                                                                                                                                                                                                                                                                                                                                                                                                                                                                                                                                                                                                                                                                                                                                                                                                                                                                                                                                              | ARE THE FROFERTT OF EDAG INC., AND                                                                                                                                                                                                                                                                                                                                                                                                                                                                                                                                                                                                                                                                                                                                                                                                                                                                                                                                                                                                                                                                                                                                                                                                                                                                                                                                                                                                                                                                                                                                                                                                                                                                                                                                                                                                                                                                                                                                                                                                                                                                                                                                                                                                                                                                                                                                                                                                                                                                                                                                                                                                                                                                                                   | SCALE: N.T.S                    | SHEET 3 OF                                                                                     | 4              |  |
| COMPLIANT 2011/65/EU FOR RoHS COMPLIANCY.                         |                                                                                                                                                                                                                                                                                                                                                                                                                                                                                                                                                                                                                                                                                                                                                                                                                                                                                                                                                                                                                                                                                                                                                                                                                                                                                                                                                                                                                                                                                                                                                                                                                                                                                                                                                                                                                                                                                                                                                                                                                                                                                                                              | OR USED AS THE BASIS FOR THE                                                                                                                                                                                                                                                                                                                                                                                                                                                                                                                                                                                                                                                                                                                                                                                                                                                                                                                                                                                                                                                                                                                                                                                                                                                                                                                                                                                                                                                                                                                                                                                                                                                                                                                                                                                                                                                                                                                                                                                                                                                                                                                                                                                                                                                                                                                                                                                                                                                                                                                                                                                                                                                                                                         | DRAWING NUMBER: 628-7W2-224-2N5 |                                                                                                | ISSUE          |  |
|                                                                   | YOUR CONNECTION TO QUALITY & SEF                                                                                                                                                                                                                                                                                                                                                                                                                                                                                                                                                                                                                                                                                                                                                                                                                                                                                                                                                                                                                                                                                                                                                                                                                                                                                                                                                                                                                                                                                                                                                                                                                                                                                                                                                                                                                                                                                                                                                                                                                                                                                             | MANUFACTURE OR SALE OF APPARATUS           RVICE         WITHOUT WRITTEN PERMISSION                                                                                                                                                                                                                                                                                                                                                                                                                                                                                                                                                                                                                                                                                                                                                                                                                                                                                                                                                                                                                                                                                                                                                                                                                                                                                                                                                                                                                                                                                                                                                                                                                                                                                                                                                                                                                                                                                                                                                                                                                                                                                                                                                                                                                                                                                                                                                                                                                                                                                                                                                                                                                                                  | PART NUMBER: 628-7W2-224-2N5 1  |                                                                                                | 1              |  |