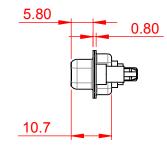

OPERATING TEMPERATURE: -55°C ~ 125°C

SIGNAL CONTACT CURRENT RATING: 5A PER CONTACT SIGNAL CONTACT RESISTANCE: 10mΩ MAX. INSULATOR RESISTANCE: 5000MΩ min. DIELECTRIC WITHSTANDING VOLTAGE: 1000V AC rms

|  |                                      | SW REFERENCE NO.: 628 COMBO ASSEMBLY                                                                                                  |                                 |            |       |
|--|--------------------------------------|---------------------------------------------------------------------------------------------------------------------------------------|---------------------------------|------------|-------|
|  | COMBINATION                          | DRAWN: C.B                                                                                                                            | DATE: JAN. 01/20                | 19         |       |
|  |                                      |                                                                                                                                       | CHECKED:                        | DATE:      |       |
|  | EDAC INC                             | THESE DRAWINGS AND SPECIFICATIONS<br>ARE THE PROPERTY OF EDAC INCAND                                                                  | SCALE: (IN C.A.D. 1:1)          | SHEET 1 OF | 4     |
|  | TORONTO, ONTARIO<br>CANADA           | SHALL NOT BE REPRODUCED, OR COPIED<br>OR USED AS THE BASIS FOR THE<br>MANUFACTURE OR SALE OF APPARATUS<br>WITHOUT WRITTEN PERMISSION. | DRAWING NUMBER: 628-7W2-224-2N5 |            | ISSUE |
|  | YOUR CONNECTION TO QUALITY & SERVICE |                                                                                                                                       | PART NUMBER: 628-7W2-           | -224-2N5   | 1     |