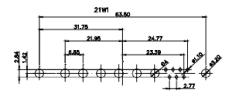

3W3 / 3WK3

5W1 Male/Female

7W2 Male/Female

(1)

628-7W2-224-2N5

21W4 Male/Female

| 0.00                                                              | 011011010                                                                                                                                                                                                                                                                                                                                                                                                                                                                                                                                                                                                                                                                                                                                                                                                                                                                                                                                                                                                                                                                                                                                                                                                                                                                                                                                                                                                                                                                                                                                                                                                                                                                                                                                                                                                                                                                                                                                                                                                                                                                                                                    |                                                                                                                                                                                                                                                                                                                                                                                                                                                                                                                                                                                                                                                                                                                                                                                                                                                                                                                                                                                                                                                                                                                                                                                                                                                                                                                                                                                                                                                                                                                                                                                                                                                                                                                                                                                                                                                                                                                                                                                                                                                                                                                                                                                                                                                                                                                                                                                                                                                                                                                                                                                                                                                                                                                                      |                                 |                                                                                                |                |  |
|-------------------------------------------------------------------|------------------------------------------------------------------------------------------------------------------------------------------------------------------------------------------------------------------------------------------------------------------------------------------------------------------------------------------------------------------------------------------------------------------------------------------------------------------------------------------------------------------------------------------------------------------------------------------------------------------------------------------------------------------------------------------------------------------------------------------------------------------------------------------------------------------------------------------------------------------------------------------------------------------------------------------------------------------------------------------------------------------------------------------------------------------------------------------------------------------------------------------------------------------------------------------------------------------------------------------------------------------------------------------------------------------------------------------------------------------------------------------------------------------------------------------------------------------------------------------------------------------------------------------------------------------------------------------------------------------------------------------------------------------------------------------------------------------------------------------------------------------------------------------------------------------------------------------------------------------------------------------------------------------------------------------------------------------------------------------------------------------------------------------------------------------------------------------------------------------------------|--------------------------------------------------------------------------------------------------------------------------------------------------------------------------------------------------------------------------------------------------------------------------------------------------------------------------------------------------------------------------------------------------------------------------------------------------------------------------------------------------------------------------------------------------------------------------------------------------------------------------------------------------------------------------------------------------------------------------------------------------------------------------------------------------------------------------------------------------------------------------------------------------------------------------------------------------------------------------------------------------------------------------------------------------------------------------------------------------------------------------------------------------------------------------------------------------------------------------------------------------------------------------------------------------------------------------------------------------------------------------------------------------------------------------------------------------------------------------------------------------------------------------------------------------------------------------------------------------------------------------------------------------------------------------------------------------------------------------------------------------------------------------------------------------------------------------------------------------------------------------------------------------------------------------------------------------------------------------------------------------------------------------------------------------------------------------------------------------------------------------------------------------------------------------------------------------------------------------------------------------------------------------------------------------------------------------------------------------------------------------------------------------------------------------------------------------------------------------------------------------------------------------------------------------------------------------------------------------------------------------------------------------------------------------------------------------------------------------------------|---------------------------------|------------------------------------------------------------------------------------------------|----------------|--|
|                                                                   |                                                                                                                                                                                                                                                                                                                                                                                                                                                                                                                                                                                                                                                                                                                                                                                                                                                                                                                                                                                                                                                                                                                                                                                                                                                                                                                                                                                                                                                                                                                                                                                                                                                                                                                                                                                                                                                                                                                                                                                                                                                                                                                              | 33.30<br>6.860<br>1.320<br>1.320<br>1.320<br>1.320<br>1.320<br>1.320<br>1.320<br>1.320<br>1.320<br>1.320<br>1.320<br>1.320<br>1.320<br>1.320<br>1.320<br>1.320<br>1.320<br>1.320<br>1.320<br>1.320<br>1.320<br>1.320<br>1.320<br>1.320<br>1.320<br>1.320<br>1.320<br>1.320<br>1.320<br>1.320<br>1.320<br>1.320<br>1.320<br>1.320<br>1.320<br>1.320<br>1.320<br>1.320<br>1.320<br>1.320<br>1.320<br>1.320<br>1.320<br>1.320<br>1.320<br>1.320<br>1.320<br>1.320<br>1.320<br>1.320<br>1.320<br>1.320<br>1.320<br>1.320<br>1.320<br>1.320<br>1.320<br>1.320<br>1.320<br>1.320<br>1.320<br>1.320<br>1.320<br>1.320<br>1.320<br>1.320<br>1.320<br>1.320<br>1.320<br>1.320<br>1.320<br>1.320<br>1.320<br>1.320<br>1.320<br>1.320<br>1.320<br>1.320<br>1.320<br>1.320<br>1.320<br>1.320<br>1.320<br>1.320<br>1.320<br>1.320<br>1.320<br>1.320<br>1.320<br>1.320<br>1.320<br>1.320<br>1.320<br>1.320<br>1.320<br>1.320<br>1.320<br>1.320<br>1.320<br>1.320<br>1.320<br>1.320<br>1.320<br>1.320<br>1.320<br>1.320<br>1.320<br>1.320<br>1.320<br>1.320<br>1.320<br>1.320<br>1.320<br>1.320<br>1.320<br>1.320<br>1.320<br>1.320<br>1.320<br>1.320<br>1.320<br>1.320<br>1.320<br>1.320<br>1.320<br>1.320<br>1.320<br>1.320<br>1.320<br>1.320<br>1.320<br>1.320<br>1.320<br>1.320<br>1.320<br>1.320<br>1.320<br>1.320<br>1.320<br>1.320<br>1.320<br>1.320<br>1.320<br>1.320<br>1.320<br>1.320<br>1.320<br>1.320<br>1.320<br>1.320<br>1.320<br>1.320<br>1.320<br>1.320<br>1.320<br>1.320<br>1.320<br>1.320<br>1.320<br>1.320<br>1.320<br>1.320<br>1.320<br>1.320<br>1.320<br>1.320<br>1.320<br>1.320<br>1.320<br>1.320<br>1.320<br>1.320<br>1.320<br>1.320<br>1.320<br>1.320<br>1.320<br>1.320<br>1.320<br>1.320<br>1.320<br>1.320<br>1.320<br>1.320<br>1.320<br>1.320<br>1.320<br>1.320<br>1.320<br>1.320<br>1.320<br>1.320<br>1.320<br>1.320<br>1.320<br>1.320<br>1.320<br>1.320<br>1.320<br>1.320<br>1.320<br>1.320<br>1.320<br>1.320<br>1.320<br>1.320<br>1.320<br>1.320<br>1.320<br>1.320<br>1.320<br>1.320<br>1.320<br>1.320<br>1.320<br>1.320<br>1.320<br>1.320<br>1.320<br>1.320<br>1.320<br>1.320<br>1.320<br>1.320<br>1.320<br>1.320<br>1.320<br>1.320<br>1.320<br>1.320<br>1.320<br>1.320<br>1.320<br>1.320<br>1.320<br>1.320<br>1.320<br>1.320<br>1.320<br>1.320<br>1.320<br>1.320<br>1.320<br>1.320<br>1.320<br>1.320<br>1.320<br>1.320<br>1.320<br>1.320<br>1.320<br>1.320<br>1.320<br>1.320<br>1.320<br>1.320<br>1.320<br>1.320<br>1.320<br>1.320<br>1.320<br>1.320<br>1.320<br>1.320<br>1.320<br>1.320<br>1.320<br>1.320<br>1.320<br>1.320<br>1.320<br>1.320<br>1.320<br>1.320<br>1.320<br>1.320<br>1.320<br>1.320<br>1.320<br>1.320<br>1.320<br>1.3200<br>1.3200<br>1.3200<br>1.3200<br>1.3200<br>1.3200<br>1.3200<br>1.3200<br>1 |                                 | 63.50<br>31.75<br>64 - 9.70<br>+++ 9 + + 10 - 99<br>+++ 9 + + 4 - 9 - 99<br>- 2.77             | ese            |  |
|                                                                   |                                                                                                                                                                                                                                                                                                                                                                                                                                                                                                                                                                                                                                                                                                                                                                                                                                                                                                                                                                                                                                                                                                                                                                                                                                                                                                                                                                                                                                                                                                                                                                                                                                                                                                                                                                                                                                                                                                                                                                                                                                                                                                                              | 11W1 Male/Female                                                                                                                                                                                                                                                                                                                                                                                                                                                                                                                                                                                                                                                                                                                                                                                                                                                                                                                                                                                                                                                                                                                                                                                                                                                                                                                                                                                                                                                                                                                                                                                                                                                                                                                                                                                                                                                                                                                                                                                                                                                                                                                                                                                                                                                                                                                                                                                                                                                                                                                                                                                                                                                                                                                     | 27W2 Male/Femal                 | e                                                                                              |                |  |
| 5W5 Female                                                        | 8W8 Female<br>31.75<br>72.43<br>72.43<br>72.43<br>72.47<br>72.47<br>72.47<br>72.47<br>72.47<br>72.47<br>72.47<br>72.47<br>72.47<br>72.47<br>72.47<br>72.47<br>72.47<br>72.47<br>72.47<br>72.47<br>72.47<br>72.47<br>72.47<br>72.47<br>72.47<br>72.47<br>72.47<br>72.47<br>72.47<br>72.47<br>72.47<br>72.47<br>72.47<br>72.47<br>72.47<br>72.47<br>72.47<br>72.47<br>72.47<br>72.47<br>72.47<br>72.47<br>72.47<br>72.47<br>72.47<br>72.47<br>72.47<br>72.47<br>72.47<br>72.47<br>72.47<br>72.47<br>72.47<br>72.47<br>72.47<br>72.47<br>72.47<br>72.47<br>72.47<br>72.47<br>72.47<br>72.47<br>72.47<br>72.47<br>72.47<br>72.47<br>72.47<br>72.47<br>72.47<br>72.47<br>72.47<br>72.47<br>72.47<br>72.47<br>72.47<br>72.47<br>72.47<br>72.47<br>72.47<br>72.47<br>72.47<br>72.47<br>72.47<br>72.47<br>72.47<br>72.47<br>72.47<br>72.47<br>72.47<br>72.47<br>72.47<br>72.47<br>72.47<br>72.47<br>72.47<br>72.47<br>72.47<br>72.47<br>72.47<br>72.47<br>72.47<br>72.47<br>72.47<br>72.47<br>72.47<br>72.47<br>72.47<br>72.47<br>72.47<br>72.47<br>72.47<br>72.47<br>72.47<br>72.47<br>72.47<br>72.47<br>72.47<br>72.47<br>72.47<br>72.47<br>72.47<br>72.47<br>72.47<br>72.47<br>72.47<br>72.47<br>72.47<br>72.47<br>72.47<br>72.47<br>72.47<br>72.47<br>72.47<br>72.47<br>72.47<br>72.47<br>72.47<br>72.47<br>72.47<br>72.47<br>72.47<br>72.47<br>72.47<br>72.47<br>72.47<br>72.47<br>72.47<br>72.47<br>72.47<br>72.47<br>72.47<br>72.47<br>72.47<br>72.47<br>72.47<br>72.47<br>72.47<br>72.47<br>72.47<br>72.47<br>72.47<br>72.47<br>72.47<br>72.47<br>72.47<br>72.47<br>72.47<br>72.47<br>72.47<br>72.47<br>72.47<br>72.47<br>72.47<br>72.47<br>72.47<br>72.47<br>72.47<br>72.47<br>72.47<br>72.47<br>72.47<br>72.47<br>72.47<br>72.47<br>72.47<br>72.47<br>72.47<br>72.47<br>72.47<br>72.47<br>72.47<br>72.47<br>72.47<br>72.47<br>72.47<br>72.47<br>72.47<br>72.47<br>72.47<br>72.47<br>72.47<br>72.47<br>72.47<br>72.47<br>72.47<br>72.47<br>72.47<br>72.47<br>72.47<br>72.47<br>72.47<br>72.47<br>72.47<br>72.47<br>72.47<br>72.47<br>72.47<br>72.47<br>72.47<br>72.47<br>72.47<br>72.47<br>72.47<br>72.47<br>72.47<br>72.47 |                                                                                                                                                                                                                                                                                                                                                                                                                                                                                                                                                                                                                                                                                                                                                                                                                                                                                                                                                                                                                                                                                                                                                                                                                                                                                                                                                                                                                                                                                                                                                                                                                                                                                                                                                                                                                                                                                                                                                                                                                                                                                                                                                                                                                                                                                                                                                                                                                                                                                                                                                                                                                                                                                                                                      |                                 | 83.50<br>31.75<br>++++++++<br>+++++++<br>+++++++++++++++++++                                   | and the second |  |
|                                                                   |                                                                                                                                                                                                                                                                                                                                                                                                                                                                                                                                                                                                                                                                                                                                                                                                                                                                                                                                                                                                                                                                                                                                                                                                                                                                                                                                                                                                                                                                                                                                                                                                                                                                                                                                                                                                                                                                                                                                                                                                                                                                                                                              | 17W2 Male/Female                                                                                                                                                                                                                                                                                                                                                                                                                                                                                                                                                                                                                                                                                                                                                                                                                                                                                                                                                                                                                                                                                                                                                                                                                                                                                                                                                                                                                                                                                                                                                                                                                                                                                                                                                                                                                                                                                                                                                                                                                                                                                                                                                                                                                                                                                                                                                                                                                                                                                                                                                                                                                                                                                                                     | 21W1 Male/Femal                 | e                                                                                              |                |  |
| CURRENT RATIN<br>10A / 2.2<br>20A / 3.3<br>30A / 3.7<br>40A / 4.2 | G / ΦA                                                                                                                                                                                                                                                                                                                                                                                                                                                                                                                                                                                                                                                                                                                                                                                                                                                                                                                                                                                                                                                                                                                                                                                                                                                                                                                                                                                                                                                                                                                                                                                                                                                                                                                                                                                                                                                                                                                                                                                                                                                                                                                       | ¥ 5<br>× 1<br>× 2363<br>× 1<br>× 1<br>× 1<br>× 1<br>× 1<br>× 1<br>× 1<br>× 1                                                                                                                                                                                                                                                                                                                                                                                                                                                                                                                                                                                                                                                                                                                                                                                                                                                                                                                                                                                                                                                                                                                                                                                                                                                                                                                                                                                                                                                                                                                                                                                                                                                                                                                                                                                                                                                                                                                                                                                                                                                                                                                                                                                                                                                                                                                                                                                                                                                                                                                                                                                                                                                         |                                 | 47.05<br>23.53<br>4<br>4<br>4<br>5<br>5<br>5<br>5<br>5<br>5<br>5<br>5<br>5<br>5<br>5<br>5<br>5 | Ø              |  |
|                                                                   |                                                                                                                                                                                                                                                                                                                                                                                                                                                                                                                                                                                                                                                                                                                                                                                                                                                                                                                                                                                                                                                                                                                                                                                                                                                                                                                                                                                                                                                                                                                                                                                                                                                                                                                                                                                                                                                                                                                                                                                                                                                                                                                              |                                                                                                                                                                                                                                                                                                                                                                                                                                                                                                                                                                                                                                                                                                                                                                                                                                                                                                                                                                                                                                                                                                                                                                                                                                                                                                                                                                                                                                                                                                                                                                                                                                                                                                                                                                                                                                                                                                                                                                                                                                                                                                                                                                                                                                                                                                                                                                                                                                                                                                                                                                                                                                                                                                                                      |                                 | SW REFERENCE NO.: 628 COMBO ASSEMBLY                                                           |                |  |
| COMBINA                                                           |                                                                                                                                                                                                                                                                                                                                                                                                                                                                                                                                                                                                                                                                                                                                                                                                                                                                                                                                                                                                                                                                                                                                                                                                                                                                                                                                                                                                                                                                                                                                                                                                                                                                                                                                                                                                                                                                                                                                                                                                                                                                                                                              | ATION D-SUB                                                                                                                                                                                                                                                                                                                                                                                                                                                                                                                                                                                                                                                                                                                                                                                                                                                                                                                                                                                                                                                                                                                                                                                                                                                                                                                                                                                                                                                                                                                                                                                                                                                                                                                                                                                                                                                                                                                                                                                                                                                                                                                                                                                                                                                                                                                                                                                                                                                                                                                                                                                                                                                                                                                          | DRAWN: C.B                      | DATE: JAN. 01/20                                                                               | 19             |  |
|                                                                   |                                                                                                                                                                                                                                                                                                                                                                                                                                                                                                                                                                                                                                                                                                                                                                                                                                                                                                                                                                                                                                                                                                                                                                                                                                                                                                                                                                                                                                                                                                                                                                                                                                                                                                                                                                                                                                                                                                                                                                                                                                                                                                                              |                                                                                                                                                                                                                                                                                                                                                                                                                                                                                                                                                                                                                                                                                                                                                                                                                                                                                                                                                                                                                                                                                                                                                                                                                                                                                                                                                                                                                                                                                                                                                                                                                                                                                                                                                                                                                                                                                                                                                                                                                                                                                                                                                                                                                                                                                                                                                                                                                                                                                                                                                                                                                                                                                                                                      |                                 | DATE:                                                                                          |                |  |
| THIS SERIES FULLY CONFORMS TO                                     |                                                                                                                                                                                                                                                                                                                                                                                                                                                                                                                                                                                                                                                                                                                                                                                                                                                                                                                                                                                                                                                                                                                                                                                                                                                                                                                                                                                                                                                                                                                                                                                                                                                                                                                                                                                                                                                                                                                                                                                                                                                                                                                              | ARE THE FROFERTT OF EDAG INC., AND                                                                                                                                                                                                                                                                                                                                                                                                                                                                                                                                                                                                                                                                                                                                                                                                                                                                                                                                                                                                                                                                                                                                                                                                                                                                                                                                                                                                                                                                                                                                                                                                                                                                                                                                                                                                                                                                                                                                                                                                                                                                                                                                                                                                                                                                                                                                                                                                                                                                                                                                                                                                                                                                                                   | SCALE: N.T.S                    | SHEET 3 OF                                                                                     | 4              |  |
| COMPLIANT 2011/65/EU FOR RoHS COMPLIANCY.                         |                                                                                                                                                                                                                                                                                                                                                                                                                                                                                                                                                                                                                                                                                                                                                                                                                                                                                                                                                                                                                                                                                                                                                                                                                                                                                                                                                                                                                                                                                                                                                                                                                                                                                                                                                                                                                                                                                                                                                                                                                                                                                                                              | OR USED AS THE BASIS FOR THE                                                                                                                                                                                                                                                                                                                                                                                                                                                                                                                                                                                                                                                                                                                                                                                                                                                                                                                                                                                                                                                                                                                                                                                                                                                                                                                                                                                                                                                                                                                                                                                                                                                                                                                                                                                                                                                                                                                                                                                                                                                                                                                                                                                                                                                                                                                                                                                                                                                                                                                                                                                                                                                                                                         | DRAWING NUMBER: 628-7W2-224-2N5 |                                                                                                | ISSUE          |  |
|                                                                   | YOUR CONNECTION TO QUALITY & SEF                                                                                                                                                                                                                                                                                                                                                                                                                                                                                                                                                                                                                                                                                                                                                                                                                                                                                                                                                                                                                                                                                                                                                                                                                                                                                                                                                                                                                                                                                                                                                                                                                                                                                                                                                                                                                                                                                                                                                                                                                                                                                             | MANUFACTURE OR SALE OF APPARATUS           RVICE         WITHOUT WRITTEN PERMISSION                                                                                                                                                                                                                                                                                                                                                                                                                                                                                                                                                                                                                                                                                                                                                                                                                                                                                                                                                                                                                                                                                                                                                                                                                                                                                                                                                                                                                                                                                                                                                                                                                                                                                                                                                                                                                                                                                                                                                                                                                                                                                                                                                                                                                                                                                                                                                                                                                                                                                                                                                                                                                                                  | PART NUMBER: 628-7W2-224-2N5 1  |                                                                                                | 1              |  |