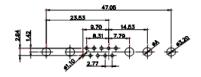

36W4 Female

13W3 Male

51.00 30.50 13.72 16.62 5.74 15.24 15.24 15.24 15.24 15.24 15.24 15.24 15.24 15.24 15.24 15.24 15.24 15.24 15.24 15.24 15.24 15.24 15.24 15.24 15.24 15.24 15.24 15.24 15.24 15.24 15.24 15.24 15.24 15.24 15.24 15.24 15.24 15.24 15.24 15.24 15.24 15.24 15.24 15.24 15.24 15.24 15.24 15.24 15.24 15.24 15.24 15.24 15.24 15.24 15.24 15.24 15.24 15.24 15.24 15.24 15.24 15.24 15.24 15.24 15.24 15.24 15.24 15.24 15.24 15.24 15.24 15.24 15.24 15.24 15.24 15.24 15.24 15.24 15.24 15.24 15.24 15.24 15.24 15.24 15.24 15.24 15.24 15.24 15.24 15.24 15.24 15.24 15.24 15.24 15.24 15.24 15.24 15.24 15.24 15.24 15.24 15.24 15.24 15.24 15.24 15.24 15.24 15.24 15.24 15.24 15.24 15.24 15.24 15.24 15.24 15.24 15.24 15.24 15.24 15.24 15.24 15.24 15.24 15.24 15.24 15.24 15.24 15.24 15.24 15.24 15.24 15.24 15.24 15.24 15.24 15.24 15.24 15.24 15.24 15.24 15.24 15.24 15.24 15.24 15.24 15.24 15.24 15.24 15.24 15.24 15.24 15.24 15.24 15.24 15.24 15.24 15.24 15.24 15.24 15.24 15.24 15.24 15.24 15.24 15.24 15.24 15.24 15.24 15.24 15.24 15.24 15.24 15.24 15.24 15.24 15.24 15.24 15.24 15.24 15.24 15.24 15.24 15.24 15.24 15.24 15.24 15.24 15.24 15.24 15.24 15.24 15.24 15.24 15.24 15.24 15.24 15.24 15.24 15.24 15.24 15.24 15.24 15.24 15.24 15.24 15.24 15.24 15.24 15.24 15.24 15.24 15.24 15.24 15.24 15.24 15.24 15.24 15.24 15.24 15.24 15.24 15.24 15.24 15.24 15.24 15.24 15.24 15.24 15.24 15.24 15.24 15.24 15.24 15.24 15.24 15.24 15.24 15.24 15.24 15.24 15.24 15.24 15.24 15.24 15.24 15.24 15.24 15.24 15.24 15.24 15.24 15.24 15.24 15.24 15.24 15.24 15.24 15.24 15.24 15.24 15.24 15.24 15.24 15.24 15.24 15.24 15.24 15.24 15.24 15.24 15.24 15.24 15.24 15.24 15.24 15.24 15.24 15.24 15.24 15.24 15.24 15.24 15.24 15.24 15.24 15.24 15.24 15.24 15.24 15.24 15.24 15.24 15.24 15.24 15.24 15.24 15.24 15.24 15.24 15.24 15.24 15.24 15.24 15.24 15.24 15.24 15.24 15.24 15.24 15.24 15.24 15.24 15.24 15.24 15.24 15.24 15.24 15.24 15.24 15.24 15.24 15.24 15.24 15.24 15.24 15.24 15.24 15.24 15.24 15.24 15.24 15.24 15.24 15.24 15.24 15.24 15.24 15.24 15.24 15.24 15.24 1