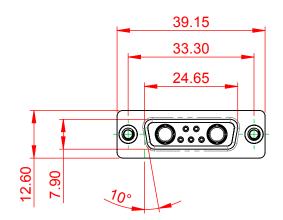

OPERATING TEMPERATURE: -55°C ~ 125°C

SIGNAL CONTACT CURRENT RATING: 5A PER CONTACT SIGNAL CONTACT RESISTANCE: 10mΩ MAX. INSULATOR RESISTANCE: 5000MΩ min. DIELECTRIC WITHSTANDING VOLTAGE: 1000V AC rms

|  |                                      | SW REFERENCE NO.: 628 COMBO ASSEMBLY                                                                                                  |                                 |            |       |
|--|--------------------------------------|---------------------------------------------------------------------------------------------------------------------------------------|---------------------------------|------------|-------|
|  | COMBINATION                          | DRAWN: C.B                                                                                                                            | DATE: JAN. 01/20                | 19         |       |
|  |                                      |                                                                                                                                       | CHECKED:                        | DATE:      |       |
|  | EDAC INC                             | THESE DRAWINGS AND SPECIFICATIONS<br>ARE THE PROPERTY OF EDAC INCAND                                                                  | SCALE: (IN C.A.D. 1:1)          | SHEET 1 OF | 4     |
|  | TORONTO, ONTARIO<br>CANADA           | SHALL NOT BE REPRODUCED, OR COPIED<br>OR USED AS THE BASIS FOR THE<br>MANUFACTURE OR SALE OF APPARATUS<br>WITHOUT WRITTEN PERMISSION. | DRAWING NUMBER: 628-7W2-224-2N5 |            | ISSUE |
|  | YOUR CONNECTION TO QUALITY & SERVICE |                                                                                                                                       | PART NUMBER: 628-7W2-           | -224-2N5   | 1     |