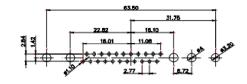

3W3 / 3WK3

5W1 Male/Female

7W2 Male/Female

(1)

628-7W2-224-2N5

21W4 Male/Female

| 0.00                                                              | 011011010                                                                                                                                                                                                                                                                                                                                                                                                                                                                                                                                                                                                                                                                                                                                                                                                                                                                                                                                                                                                                                                                                                                                                                                                                                                                                                                                                                                                                                                                                                                                                                                                                                                                                                                                                                                                                                                                                                                                                                                                                                                                                                                    |                                                                                                                                                                                                                                                                                                                                                                                                                                                                                                                                                                                                                                                                                                                                                                                                                                                                                                                                                                                                                                                                                                                                                                                                                                                                                                                                                                                                                                                                                                                                                                                                                                                                                                                                                                                                                                                                                                                                                                                                                                                                                                                                                                                                                                                                                                                                                                                                                                                                                                                                                                                                                                                                                                                                      |                                 |                                                                                                |                |  |
|-------------------------------------------------------------------|------------------------------------------------------------------------------------------------------------------------------------------------------------------------------------------------------------------------------------------------------------------------------------------------------------------------------------------------------------------------------------------------------------------------------------------------------------------------------------------------------------------------------------------------------------------------------------------------------------------------------------------------------------------------------------------------------------------------------------------------------------------------------------------------------------------------------------------------------------------------------------------------------------------------------------------------------------------------------------------------------------------------------------------------------------------------------------------------------------------------------------------------------------------------------------------------------------------------------------------------------------------------------------------------------------------------------------------------------------------------------------------------------------------------------------------------------------------------------------------------------------------------------------------------------------------------------------------------------------------------------------------------------------------------------------------------------------------------------------------------------------------------------------------------------------------------------------------------------------------------------------------------------------------------------------------------------------------------------------------------------------------------------------------------------------------------------------------------------------------------------|--------------------------------------------------------------------------------------------------------------------------------------------------------------------------------------------------------------------------------------------------------------------------------------------------------------------------------------------------------------------------------------------------------------------------------------------------------------------------------------------------------------------------------------------------------------------------------------------------------------------------------------------------------------------------------------------------------------------------------------------------------------------------------------------------------------------------------------------------------------------------------------------------------------------------------------------------------------------------------------------------------------------------------------------------------------------------------------------------------------------------------------------------------------------------------------------------------------------------------------------------------------------------------------------------------------------------------------------------------------------------------------------------------------------------------------------------------------------------------------------------------------------------------------------------------------------------------------------------------------------------------------------------------------------------------------------------------------------------------------------------------------------------------------------------------------------------------------------------------------------------------------------------------------------------------------------------------------------------------------------------------------------------------------------------------------------------------------------------------------------------------------------------------------------------------------------------------------------------------------------------------------------------------------------------------------------------------------------------------------------------------------------------------------------------------------------------------------------------------------------------------------------------------------------------------------------------------------------------------------------------------------------------------------------------------------------------------------------------------------|---------------------------------|------------------------------------------------------------------------------------------------|----------------|--|
|                                                                   |                                                                                                                                                                                                                                                                                                                                                                                                                                                                                                                                                                                                                                                                                                                                                                                                                                                                                                                                                                                                                                                                                                                                                                                                                                                                                                                                                                                                                                                                                                                                                                                                                                                                                                                                                                                                                                                                                                                                                                                                                                                                                                                              | 33.30<br>6.860<br>1.320<br>1.320<br>1.320<br>1.320<br>1.320<br>1.320<br>1.320<br>1.320<br>1.320<br>1.320<br>1.320<br>1.320<br>1.320<br>1.320<br>1.320<br>1.320<br>1.320<br>1.320<br>1.320<br>1.320<br>1.320<br>1.320<br>1.320<br>1.320<br>1.320<br>1.320<br>1.320<br>1.320<br>1.320<br>1.320<br>1.320<br>1.320<br>1.320<br>1.320<br>1.320<br>1.320<br>1.320<br>1.320<br>1.320<br>1.320<br>1.320<br>1.320<br>1.320<br>1.320<br>1.320<br>1.320<br>1.320<br>1.320<br>1.320<br>1.320<br>1.320<br>1.320<br>1.320<br>1.320<br>1.320<br>1.320<br>1.320<br>1.320<br>1.320<br>1.320<br>1.320<br>1.320<br>1.320<br>1.320<br>1.320<br>1.320<br>1.320<br>1.320<br>1.320<br>1.320<br>1.320<br>1.320<br>1.320<br>1.320<br>1.320<br>1.320<br>1.320<br>1.320<br>1.320<br>1.320<br>1.320<br>1.320<br>1.320<br>1.320<br>1.320<br>1.320<br>1.320<br>1.320<br>1.320<br>1.320<br>1.320<br>1.320<br>1.320<br>1.320<br>1.320<br>1.320<br>1.320<br>1.320<br>1.320<br>1.320<br>1.320<br>1.320<br>1.320<br>1.320<br>1.320<br>1.320<br>1.320<br>1.320<br>1.320<br>1.320<br>1.320<br>1.320<br>1.320<br>1.320<br>1.320<br>1.320<br>1.320<br>1.320<br>1.320<br>1.320<br>1.320<br>1.320<br>1.320<br>1.320<br>1.320<br>1.320<br>1.320<br>1.320<br>1.320<br>1.320<br>1.320<br>1.320<br>1.320<br>1.320<br>1.320<br>1.320<br>1.320<br>1.320<br>1.320<br>1.320<br>1.320<br>1.320<br>1.320<br>1.320<br>1.320<br>1.320<br>1.320<br>1.320<br>1.320<br>1.320<br>1.320<br>1.320<br>1.320<br>1.320<br>1.320<br>1.320<br>1.320<br>1.320<br>1.320<br>1.320<br>1.320<br>1.320<br>1.320<br>1.320<br>1.320<br>1.320<br>1.320<br>1.320<br>1.320<br>1.320<br>1.320<br>1.320<br>1.320<br>1.320<br>1.320<br>1.320<br>1.320<br>1.320<br>1.320<br>1.320<br>1.320<br>1.320<br>1.320<br>1.320<br>1.320<br>1.320<br>1.320<br>1.320<br>1.320<br>1.320<br>1.320<br>1.320<br>1.320<br>1.320<br>1.320<br>1.320<br>1.320<br>1.320<br>1.320<br>1.320<br>1.320<br>1.320<br>1.320<br>1.320<br>1.320<br>1.320<br>1.320<br>1.320<br>1.320<br>1.320<br>1.320<br>1.320<br>1.320<br>1.320<br>1.320<br>1.320<br>1.320<br>1.320<br>1.320<br>1.320<br>1.320<br>1.320<br>1.320<br>1.320<br>1.320<br>1.320<br>1.320<br>1.320<br>1.320<br>1.320<br>1.320<br>1.320<br>1.320<br>1.320<br>1.320<br>1.320<br>1.320<br>1.320<br>1.320<br>1.320<br>1.320<br>1.320<br>1.320<br>1.320<br>1.320<br>1.320<br>1.320<br>1.320<br>1.320<br>1.320<br>1.320<br>1.320<br>1.320<br>1.320<br>1.320<br>1.320<br>1.320<br>1.320<br>1.320<br>1.320<br>1.320<br>1.320<br>1.320<br>1.320<br>1.320<br>1.320<br>1.320<br>1.320<br>1.320<br>1.320<br>1.320<br>1.320<br>1.320<br>1.320<br>1.320<br>1.320<br>1.320<br>1.320<br>1.320<br>1.320<br>1.320<br>1.3200<br>1.3200<br>1.3200<br>1.3200<br>1.3200<br>1.3200<br>1.3200<br>1.3200<br>1 |                                 | 63.50<br>31.75<br>64 - 9.70<br>+++ 9 + + 10 - 99<br>+++ 9 + + 4 - 9 - 99<br>- 2.77             | ese            |  |
|                                                                   |                                                                                                                                                                                                                                                                                                                                                                                                                                                                                                                                                                                                                                                                                                                                                                                                                                                                                                                                                                                                                                                                                                                                                                                                                                                                                                                                                                                                                                                                                                                                                                                                                                                                                                                                                                                                                                                                                                                                                                                                                                                                                                                              | 11W1 Male/Female                                                                                                                                                                                                                                                                                                                                                                                                                                                                                                                                                                                                                                                                                                                                                                                                                                                                                                                                                                                                                                                                                                                                                                                                                                                                                                                                                                                                                                                                                                                                                                                                                                                                                                                                                                                                                                                                                                                                                                                                                                                                                                                                                                                                                                                                                                                                                                                                                                                                                                                                                                                                                                                                                                                     | 27W2 Male/Femal                 | e                                                                                              |                |  |
| 5W5 Female                                                        | 8W8 Female<br>31.75<br>72.43<br>72.43<br>72.43<br>72.47<br>72.47<br>72.47<br>72.47<br>72.47<br>72.47<br>72.47<br>72.47<br>72.47<br>72.47<br>72.47<br>72.47<br>72.47<br>72.47<br>72.47<br>72.47<br>72.47<br>72.47<br>72.47<br>72.47<br>72.47<br>72.47<br>72.47<br>72.47<br>72.47<br>72.47<br>72.47<br>72.47<br>72.47<br>72.47<br>72.47<br>72.47<br>72.47<br>72.47<br>72.47<br>72.47<br>72.47<br>72.47<br>72.47<br>72.47<br>72.47<br>72.47<br>72.47<br>72.47<br>72.47<br>72.47<br>72.47<br>72.47<br>72.47<br>72.47<br>72.47<br>72.47<br>72.47<br>72.47<br>72.47<br>72.47<br>72.47<br>72.47<br>72.47<br>72.47<br>72.47<br>72.47<br>72.47<br>72.47<br>72.47<br>72.47<br>72.47<br>72.47<br>72.47<br>72.47<br>72.47<br>72.47<br>72.47<br>72.47<br>72.47<br>72.47<br>72.47<br>72.47<br>72.47<br>72.47<br>72.47<br>72.47<br>72.47<br>72.47<br>72.47<br>72.47<br>72.47<br>72.47<br>72.47<br>72.47<br>72.47<br>72.47<br>72.47<br>72.47<br>72.47<br>72.47<br>72.47<br>72.47<br>72.47<br>72.47<br>72.47<br>72.47<br>72.47<br>72.47<br>72.47<br>72.47<br>72.47<br>72.47<br>72.47<br>72.47<br>72.47<br>72.47<br>72.47<br>72.47<br>72.47<br>72.47<br>72.47<br>72.47<br>72.47<br>72.47<br>72.47<br>72.47<br>72.47<br>72.47<br>72.47<br>72.47<br>72.47<br>72.47<br>72.47<br>72.47<br>72.47<br>72.47<br>72.47<br>72.47<br>72.47<br>72.47<br>72.47<br>72.47<br>72.47<br>72.47<br>72.47<br>72.47<br>72.47<br>72.47<br>72.47<br>72.47<br>72.47<br>72.47<br>72.47<br>72.47<br>72.47<br>72.47<br>72.47<br>72.47<br>72.47<br>72.47<br>72.47<br>72.47<br>72.47<br>72.47<br>72.47<br>72.47<br>72.47<br>72.47<br>72.47<br>72.47<br>72.47<br>72.47<br>72.47<br>72.47<br>72.47<br>72.47<br>72.47<br>72.47<br>72.47<br>72.47<br>72.47<br>72.47<br>72.47<br>72.47<br>72.47<br>72.47<br>72.47<br>72.47<br>72.47<br>72.47<br>72.47<br>72.47<br>72.47<br>72.47<br>72.47<br>72.47<br>72.47<br>72.47<br>72.47<br>72.47<br>72.47<br>72.47<br>72.47<br>72.47<br>72.47<br>72.47<br>72.47<br>72.47<br>72.47<br>72.47<br>72.47<br>72.47<br>72.47<br>72.47<br>72.47<br>72.47<br>72.47<br>72.47<br>72.47<br>72.47<br>72.47<br>72.47<br>72.47<br>72.47<br>72.47<br>72.47 |                                                                                                                                                                                                                                                                                                                                                                                                                                                                                                                                                                                                                                                                                                                                                                                                                                                                                                                                                                                                                                                                                                                                                                                                                                                                                                                                                                                                                                                                                                                                                                                                                                                                                                                                                                                                                                                                                                                                                                                                                                                                                                                                                                                                                                                                                                                                                                                                                                                                                                                                                                                                                                                                                                                                      |                                 | 83.50<br>31.75<br>++++++++<br>+++++++<br>+++++++++++++++++++                                   | and the second |  |
|                                                                   |                                                                                                                                                                                                                                                                                                                                                                                                                                                                                                                                                                                                                                                                                                                                                                                                                                                                                                                                                                                                                                                                                                                                                                                                                                                                                                                                                                                                                                                                                                                                                                                                                                                                                                                                                                                                                                                                                                                                                                                                                                                                                                                              | 17W2 Male/Female                                                                                                                                                                                                                                                                                                                                                                                                                                                                                                                                                                                                                                                                                                                                                                                                                                                                                                                                                                                                                                                                                                                                                                                                                                                                                                                                                                                                                                                                                                                                                                                                                                                                                                                                                                                                                                                                                                                                                                                                                                                                                                                                                                                                                                                                                                                                                                                                                                                                                                                                                                                                                                                                                                                     | 21W1 Male/Femal                 | e                                                                                              |                |  |
| CURRENT RATIN<br>10A / 2.2<br>20A / 3.3<br>30A / 3.7<br>40A / 4.2 | G / ΦA                                                                                                                                                                                                                                                                                                                                                                                                                                                                                                                                                                                                                                                                                                                                                                                                                                                                                                                                                                                                                                                                                                                                                                                                                                                                                                                                                                                                                                                                                                                                                                                                                                                                                                                                                                                                                                                                                                                                                                                                                                                                                                                       | ¥ 5<br>× 1<br>× 2363<br>× 1<br>× 1<br>× 1<br>× 1<br>× 1<br>× 1<br>× 1<br>× 1                                                                                                                                                                                                                                                                                                                                                                                                                                                                                                                                                                                                                                                                                                                                                                                                                                                                                                                                                                                                                                                                                                                                                                                                                                                                                                                                                                                                                                                                                                                                                                                                                                                                                                                                                                                                                                                                                                                                                                                                                                                                                                                                                                                                                                                                                                                                                                                                                                                                                                                                                                                                                                                         |                                 | 47.05<br>23.53<br>4<br>4<br>4<br>5<br>5<br>5<br>5<br>5<br>5<br>5<br>5<br>5<br>5<br>5<br>5<br>5 | Ø              |  |
|                                                                   |                                                                                                                                                                                                                                                                                                                                                                                                                                                                                                                                                                                                                                                                                                                                                                                                                                                                                                                                                                                                                                                                                                                                                                                                                                                                                                                                                                                                                                                                                                                                                                                                                                                                                                                                                                                                                                                                                                                                                                                                                                                                                                                              |                                                                                                                                                                                                                                                                                                                                                                                                                                                                                                                                                                                                                                                                                                                                                                                                                                                                                                                                                                                                                                                                                                                                                                                                                                                                                                                                                                                                                                                                                                                                                                                                                                                                                                                                                                                                                                                                                                                                                                                                                                                                                                                                                                                                                                                                                                                                                                                                                                                                                                                                                                                                                                                                                                                                      |                                 | SW REFERENCE NO.: 628 COMBO ASSEMBLY                                                           |                |  |
| COMBINA                                                           |                                                                                                                                                                                                                                                                                                                                                                                                                                                                                                                                                                                                                                                                                                                                                                                                                                                                                                                                                                                                                                                                                                                                                                                                                                                                                                                                                                                                                                                                                                                                                                                                                                                                                                                                                                                                                                                                                                                                                                                                                                                                                                                              | ATION D-SUB                                                                                                                                                                                                                                                                                                                                                                                                                                                                                                                                                                                                                                                                                                                                                                                                                                                                                                                                                                                                                                                                                                                                                                                                                                                                                                                                                                                                                                                                                                                                                                                                                                                                                                                                                                                                                                                                                                                                                                                                                                                                                                                                                                                                                                                                                                                                                                                                                                                                                                                                                                                                                                                                                                                          | DRAWN: C.B                      | DATE: JAN. 01/20                                                                               | 19             |  |
|                                                                   |                                                                                                                                                                                                                                                                                                                                                                                                                                                                                                                                                                                                                                                                                                                                                                                                                                                                                                                                                                                                                                                                                                                                                                                                                                                                                                                                                                                                                                                                                                                                                                                                                                                                                                                                                                                                                                                                                                                                                                                                                                                                                                                              |                                                                                                                                                                                                                                                                                                                                                                                                                                                                                                                                                                                                                                                                                                                                                                                                                                                                                                                                                                                                                                                                                                                                                                                                                                                                                                                                                                                                                                                                                                                                                                                                                                                                                                                                                                                                                                                                                                                                                                                                                                                                                                                                                                                                                                                                                                                                                                                                                                                                                                                                                                                                                                                                                                                                      |                                 | DATE:                                                                                          |                |  |
| THIS SERIES FULLY CONFORMS TO                                     |                                                                                                                                                                                                                                                                                                                                                                                                                                                                                                                                                                                                                                                                                                                                                                                                                                                                                                                                                                                                                                                                                                                                                                                                                                                                                                                                                                                                                                                                                                                                                                                                                                                                                                                                                                                                                                                                                                                                                                                                                                                                                                                              | ARE THE FROFERTT OF EDAG INC., AND                                                                                                                                                                                                                                                                                                                                                                                                                                                                                                                                                                                                                                                                                                                                                                                                                                                                                                                                                                                                                                                                                                                                                                                                                                                                                                                                                                                                                                                                                                                                                                                                                                                                                                                                                                                                                                                                                                                                                                                                                                                                                                                                                                                                                                                                                                                                                                                                                                                                                                                                                                                                                                                                                                   | SCALE: N.T.S                    | SHEET 3 OF                                                                                     | 4              |  |
| COMPLIANT 2011/65/EU FOR RoHS COMPLIANCY.                         |                                                                                                                                                                                                                                                                                                                                                                                                                                                                                                                                                                                                                                                                                                                                                                                                                                                                                                                                                                                                                                                                                                                                                                                                                                                                                                                                                                                                                                                                                                                                                                                                                                                                                                                                                                                                                                                                                                                                                                                                                                                                                                                              | OR USED AS THE BASIS FOR THE                                                                                                                                                                                                                                                                                                                                                                                                                                                                                                                                                                                                                                                                                                                                                                                                                                                                                                                                                                                                                                                                                                                                                                                                                                                                                                                                                                                                                                                                                                                                                                                                                                                                                                                                                                                                                                                                                                                                                                                                                                                                                                                                                                                                                                                                                                                                                                                                                                                                                                                                                                                                                                                                                                         | DRAWING NUMBER: 628-7W2-224-2N5 |                                                                                                | ISSUE          |  |
|                                                                   | YOUR CONNECTION TO QUALITY & SEF                                                                                                                                                                                                                                                                                                                                                                                                                                                                                                                                                                                                                                                                                                                                                                                                                                                                                                                                                                                                                                                                                                                                                                                                                                                                                                                                                                                                                                                                                                                                                                                                                                                                                                                                                                                                                                                                                                                                                                                                                                                                                             | MANUFACTURE OR SALE OF APPARATUS           RVICE         WITHOUT WRITTEN PERMISSION                                                                                                                                                                                                                                                                                                                                                                                                                                                                                                                                                                                                                                                                                                                                                                                                                                                                                                                                                                                                                                                                                                                                                                                                                                                                                                                                                                                                                                                                                                                                                                                                                                                                                                                                                                                                                                                                                                                                                                                                                                                                                                                                                                                                                                                                                                                                                                                                                                                                                                                                                                                                                                                  | PART NUMBER: 628-7W2-224-2N5 1  |                                                                                                | 1              |  |