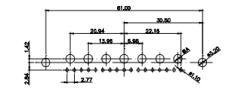

3W3 / 3WK3

5W1 Male/Female

7W2 Male/Female

(1)

628-7W2-224-2N5

21W4 Male/Female

| 0.00                                                              | 011011010                                                                                                                                                                                                                                                                                                                                                                                                                                                                                                                                                                                                                                                                                                                                                                                                                                                                                                                                                                                                                                                                                                                                                                                                                                                                                                                                                                                                                                                                                                                                                                                                                                                                                                                                                                                                                                                                                                                                                                                                                                                                                                                    |                                                                                                                                                                                                                                                                                                                                                                                                                                                                                                                                                                                                                                                                                                                                                                                                                                                                                                                                                                                                                                                                                                                                                                                                                                                                                                                                                                                                                                                                                                                                                                                                                                                                                                                                                                                                                                                                                                                                                                                                                                                                                                                                                                                                                                                                                                                                                                                                                                                                                                                                                                                                                                                                                                                                      |                                 |                                                                                                |                |  |
|-------------------------------------------------------------------|------------------------------------------------------------------------------------------------------------------------------------------------------------------------------------------------------------------------------------------------------------------------------------------------------------------------------------------------------------------------------------------------------------------------------------------------------------------------------------------------------------------------------------------------------------------------------------------------------------------------------------------------------------------------------------------------------------------------------------------------------------------------------------------------------------------------------------------------------------------------------------------------------------------------------------------------------------------------------------------------------------------------------------------------------------------------------------------------------------------------------------------------------------------------------------------------------------------------------------------------------------------------------------------------------------------------------------------------------------------------------------------------------------------------------------------------------------------------------------------------------------------------------------------------------------------------------------------------------------------------------------------------------------------------------------------------------------------------------------------------------------------------------------------------------------------------------------------------------------------------------------------------------------------------------------------------------------------------------------------------------------------------------------------------------------------------------------------------------------------------------|--------------------------------------------------------------------------------------------------------------------------------------------------------------------------------------------------------------------------------------------------------------------------------------------------------------------------------------------------------------------------------------------------------------------------------------------------------------------------------------------------------------------------------------------------------------------------------------------------------------------------------------------------------------------------------------------------------------------------------------------------------------------------------------------------------------------------------------------------------------------------------------------------------------------------------------------------------------------------------------------------------------------------------------------------------------------------------------------------------------------------------------------------------------------------------------------------------------------------------------------------------------------------------------------------------------------------------------------------------------------------------------------------------------------------------------------------------------------------------------------------------------------------------------------------------------------------------------------------------------------------------------------------------------------------------------------------------------------------------------------------------------------------------------------------------------------------------------------------------------------------------------------------------------------------------------------------------------------------------------------------------------------------------------------------------------------------------------------------------------------------------------------------------------------------------------------------------------------------------------------------------------------------------------------------------------------------------------------------------------------------------------------------------------------------------------------------------------------------------------------------------------------------------------------------------------------------------------------------------------------------------------------------------------------------------------------------------------------------------------|---------------------------------|------------------------------------------------------------------------------------------------|----------------|--|
|                                                                   |                                                                                                                                                                                                                                                                                                                                                                                                                                                                                                                                                                                                                                                                                                                                                                                                                                                                                                                                                                                                                                                                                                                                                                                                                                                                                                                                                                                                                                                                                                                                                                                                                                                                                                                                                                                                                                                                                                                                                                                                                                                                                                                              | 33.30<br>6.860<br>1.320<br>1.320<br>1.320<br>1.320<br>1.320<br>1.320<br>1.320<br>1.320<br>1.320<br>1.320<br>1.320<br>1.320<br>1.320<br>1.320<br>1.320<br>1.320<br>1.320<br>1.320<br>1.320<br>1.320<br>1.320<br>1.320<br>1.320<br>1.320<br>1.320<br>1.320<br>1.320<br>1.320<br>1.320<br>1.320<br>1.320<br>1.320<br>1.320<br>1.320<br>1.320<br>1.320<br>1.320<br>1.320<br>1.320<br>1.320<br>1.320<br>1.320<br>1.320<br>1.320<br>1.320<br>1.320<br>1.320<br>1.320<br>1.320<br>1.320<br>1.320<br>1.320<br>1.320<br>1.320<br>1.320<br>1.320<br>1.320<br>1.320<br>1.320<br>1.320<br>1.320<br>1.320<br>1.320<br>1.320<br>1.320<br>1.320<br>1.320<br>1.320<br>1.320<br>1.320<br>1.320<br>1.320<br>1.320<br>1.320<br>1.320<br>1.320<br>1.320<br>1.320<br>1.320<br>1.320<br>1.320<br>1.320<br>1.320<br>1.320<br>1.320<br>1.320<br>1.320<br>1.320<br>1.320<br>1.320<br>1.320<br>1.320<br>1.320<br>1.320<br>1.320<br>1.320<br>1.320<br>1.320<br>1.320<br>1.320<br>1.320<br>1.320<br>1.320<br>1.320<br>1.320<br>1.320<br>1.320<br>1.320<br>1.320<br>1.320<br>1.320<br>1.320<br>1.320<br>1.320<br>1.320<br>1.320<br>1.320<br>1.320<br>1.320<br>1.320<br>1.320<br>1.320<br>1.320<br>1.320<br>1.320<br>1.320<br>1.320<br>1.320<br>1.320<br>1.320<br>1.320<br>1.320<br>1.320<br>1.320<br>1.320<br>1.320<br>1.320<br>1.320<br>1.320<br>1.320<br>1.320<br>1.320<br>1.320<br>1.320<br>1.320<br>1.320<br>1.320<br>1.320<br>1.320<br>1.320<br>1.320<br>1.320<br>1.320<br>1.320<br>1.320<br>1.320<br>1.320<br>1.320<br>1.320<br>1.320<br>1.320<br>1.320<br>1.320<br>1.320<br>1.320<br>1.320<br>1.320<br>1.320<br>1.320<br>1.320<br>1.320<br>1.320<br>1.320<br>1.320<br>1.320<br>1.320<br>1.320<br>1.320<br>1.320<br>1.320<br>1.320<br>1.320<br>1.320<br>1.320<br>1.320<br>1.320<br>1.320<br>1.320<br>1.320<br>1.320<br>1.320<br>1.320<br>1.320<br>1.320<br>1.320<br>1.320<br>1.320<br>1.320<br>1.320<br>1.320<br>1.320<br>1.320<br>1.320<br>1.320<br>1.320<br>1.320<br>1.320<br>1.320<br>1.320<br>1.320<br>1.320<br>1.320<br>1.320<br>1.320<br>1.320<br>1.320<br>1.320<br>1.320<br>1.320<br>1.320<br>1.320<br>1.320<br>1.320<br>1.320<br>1.320<br>1.320<br>1.320<br>1.320<br>1.320<br>1.320<br>1.320<br>1.320<br>1.320<br>1.320<br>1.320<br>1.320<br>1.320<br>1.320<br>1.320<br>1.320<br>1.320<br>1.320<br>1.320<br>1.320<br>1.320<br>1.320<br>1.320<br>1.320<br>1.320<br>1.320<br>1.320<br>1.320<br>1.320<br>1.320<br>1.320<br>1.320<br>1.320<br>1.320<br>1.320<br>1.320<br>1.320<br>1.320<br>1.320<br>1.320<br>1.320<br>1.320<br>1.320<br>1.320<br>1.320<br>1.320<br>1.320<br>1.320<br>1.320<br>1.320<br>1.320<br>1.320<br>1.320<br>1.320<br>1.320<br>1.320<br>1.320<br>1.3200<br>1.3200<br>1.3200<br>1.3200<br>1.3200<br>1.3200<br>1.3200<br>1.3200<br>1 |                                 | 63.50<br>31.75<br>64 - 9.70<br>+++ 9 + + 10 - 99<br>+++ 9 + + 4 - 9 - 99<br>- 2.77             | ese            |  |
|                                                                   |                                                                                                                                                                                                                                                                                                                                                                                                                                                                                                                                                                                                                                                                                                                                                                                                                                                                                                                                                                                                                                                                                                                                                                                                                                                                                                                                                                                                                                                                                                                                                                                                                                                                                                                                                                                                                                                                                                                                                                                                                                                                                                                              | 11W1 Male/Female                                                                                                                                                                                                                                                                                                                                                                                                                                                                                                                                                                                                                                                                                                                                                                                                                                                                                                                                                                                                                                                                                                                                                                                                                                                                                                                                                                                                                                                                                                                                                                                                                                                                                                                                                                                                                                                                                                                                                                                                                                                                                                                                                                                                                                                                                                                                                                                                                                                                                                                                                                                                                                                                                                                     | 27W2 Male/Femal                 | e                                                                                              |                |  |
| 5W5 Female                                                        | 8W8 Female<br>31.75<br>72.43<br>72.43<br>72.43<br>72.47<br>72.47<br>72.47<br>72.47<br>72.47<br>72.47<br>72.47<br>72.47<br>72.47<br>72.47<br>72.47<br>72.47<br>72.47<br>72.47<br>72.47<br>72.47<br>72.47<br>72.47<br>72.47<br>72.47<br>72.47<br>72.47<br>72.47<br>72.47<br>72.47<br>72.47<br>72.47<br>72.47<br>72.47<br>72.47<br>72.47<br>72.47<br>72.47<br>72.47<br>72.47<br>72.47<br>72.47<br>72.47<br>72.47<br>72.47<br>72.47<br>72.47<br>72.47<br>72.47<br>72.47<br>72.47<br>72.47<br>72.47<br>72.47<br>72.47<br>72.47<br>72.47<br>72.47<br>72.47<br>72.47<br>72.47<br>72.47<br>72.47<br>72.47<br>72.47<br>72.47<br>72.47<br>72.47<br>72.47<br>72.47<br>72.47<br>72.47<br>72.47<br>72.47<br>72.47<br>72.47<br>72.47<br>72.47<br>72.47<br>72.47<br>72.47<br>72.47<br>72.47<br>72.47<br>72.47<br>72.47<br>72.47<br>72.47<br>72.47<br>72.47<br>72.47<br>72.47<br>72.47<br>72.47<br>72.47<br>72.47<br>72.47<br>72.47<br>72.47<br>72.47<br>72.47<br>72.47<br>72.47<br>72.47<br>72.47<br>72.47<br>72.47<br>72.47<br>72.47<br>72.47<br>72.47<br>72.47<br>72.47<br>72.47<br>72.47<br>72.47<br>72.47<br>72.47<br>72.47<br>72.47<br>72.47<br>72.47<br>72.47<br>72.47<br>72.47<br>72.47<br>72.47<br>72.47<br>72.47<br>72.47<br>72.47<br>72.47<br>72.47<br>72.47<br>72.47<br>72.47<br>72.47<br>72.47<br>72.47<br>72.47<br>72.47<br>72.47<br>72.47<br>72.47<br>72.47<br>72.47<br>72.47<br>72.47<br>72.47<br>72.47<br>72.47<br>72.47<br>72.47<br>72.47<br>72.47<br>72.47<br>72.47<br>72.47<br>72.47<br>72.47<br>72.47<br>72.47<br>72.47<br>72.47<br>72.47<br>72.47<br>72.47<br>72.47<br>72.47<br>72.47<br>72.47<br>72.47<br>72.47<br>72.47<br>72.47<br>72.47<br>72.47<br>72.47<br>72.47<br>72.47<br>72.47<br>72.47<br>72.47<br>72.47<br>72.47<br>72.47<br>72.47<br>72.47<br>72.47<br>72.47<br>72.47<br>72.47<br>72.47<br>72.47<br>72.47<br>72.47<br>72.47<br>72.47<br>72.47<br>72.47<br>72.47<br>72.47<br>72.47<br>72.47<br>72.47<br>72.47<br>72.47<br>72.47<br>72.47<br>72.47<br>72.47<br>72.47<br>72.47<br>72.47<br>72.47<br>72.47<br>72.47<br>72.47<br>72.47<br>72.47<br>72.47<br>72.47<br>72.47<br>72.47<br>72.47<br>72.47<br>72.47 |                                                                                                                                                                                                                                                                                                                                                                                                                                                                                                                                                                                                                                                                                                                                                                                                                                                                                                                                                                                                                                                                                                                                                                                                                                                                                                                                                                                                                                                                                                                                                                                                                                                                                                                                                                                                                                                                                                                                                                                                                                                                                                                                                                                                                                                                                                                                                                                                                                                                                                                                                                                                                                                                                                                                      |                                 | 83.50<br>31.75<br>++++++++<br>+++++++<br>+++++++++++++++++++                                   | and the second |  |
|                                                                   |                                                                                                                                                                                                                                                                                                                                                                                                                                                                                                                                                                                                                                                                                                                                                                                                                                                                                                                                                                                                                                                                                                                                                                                                                                                                                                                                                                                                                                                                                                                                                                                                                                                                                                                                                                                                                                                                                                                                                                                                                                                                                                                              | 17W2 Male/Female                                                                                                                                                                                                                                                                                                                                                                                                                                                                                                                                                                                                                                                                                                                                                                                                                                                                                                                                                                                                                                                                                                                                                                                                                                                                                                                                                                                                                                                                                                                                                                                                                                                                                                                                                                                                                                                                                                                                                                                                                                                                                                                                                                                                                                                                                                                                                                                                                                                                                                                                                                                                                                                                                                                     | 21W1 Male/Femal                 | e                                                                                              |                |  |
| CURRENT RATIN<br>10A / 2.2<br>20A / 3.3<br>30A / 3.7<br>40A / 4.2 | G / ΦA                                                                                                                                                                                                                                                                                                                                                                                                                                                                                                                                                                                                                                                                                                                                                                                                                                                                                                                                                                                                                                                                                                                                                                                                                                                                                                                                                                                                                                                                                                                                                                                                                                                                                                                                                                                                                                                                                                                                                                                                                                                                                                                       | ¥ 5<br>× 1<br>× 2363<br>× 1<br>× 1<br>× 1<br>× 1<br>× 1<br>× 1<br>× 1<br>× 1                                                                                                                                                                                                                                                                                                                                                                                                                                                                                                                                                                                                                                                                                                                                                                                                                                                                                                                                                                                                                                                                                                                                                                                                                                                                                                                                                                                                                                                                                                                                                                                                                                                                                                                                                                                                                                                                                                                                                                                                                                                                                                                                                                                                                                                                                                                                                                                                                                                                                                                                                                                                                                                         |                                 | 47.05<br>23.53<br>4<br>4<br>4<br>5<br>5<br>5<br>5<br>5<br>5<br>5<br>5<br>5<br>5<br>5<br>5<br>5 | Ø              |  |
|                                                                   |                                                                                                                                                                                                                                                                                                                                                                                                                                                                                                                                                                                                                                                                                                                                                                                                                                                                                                                                                                                                                                                                                                                                                                                                                                                                                                                                                                                                                                                                                                                                                                                                                                                                                                                                                                                                                                                                                                                                                                                                                                                                                                                              |                                                                                                                                                                                                                                                                                                                                                                                                                                                                                                                                                                                                                                                                                                                                                                                                                                                                                                                                                                                                                                                                                                                                                                                                                                                                                                                                                                                                                                                                                                                                                                                                                                                                                                                                                                                                                                                                                                                                                                                                                                                                                                                                                                                                                                                                                                                                                                                                                                                                                                                                                                                                                                                                                                                                      |                                 | SW REFERENCE NO.: 628 COMBO ASSEMBLY                                                           |                |  |
| COMBINA                                                           |                                                                                                                                                                                                                                                                                                                                                                                                                                                                                                                                                                                                                                                                                                                                                                                                                                                                                                                                                                                                                                                                                                                                                                                                                                                                                                                                                                                                                                                                                                                                                                                                                                                                                                                                                                                                                                                                                                                                                                                                                                                                                                                              | ATION D-SUB                                                                                                                                                                                                                                                                                                                                                                                                                                                                                                                                                                                                                                                                                                                                                                                                                                                                                                                                                                                                                                                                                                                                                                                                                                                                                                                                                                                                                                                                                                                                                                                                                                                                                                                                                                                                                                                                                                                                                                                                                                                                                                                                                                                                                                                                                                                                                                                                                                                                                                                                                                                                                                                                                                                          | DRAWN: C.B                      | DATE: JAN. 01/20                                                                               | 19             |  |
|                                                                   |                                                                                                                                                                                                                                                                                                                                                                                                                                                                                                                                                                                                                                                                                                                                                                                                                                                                                                                                                                                                                                                                                                                                                                                                                                                                                                                                                                                                                                                                                                                                                                                                                                                                                                                                                                                                                                                                                                                                                                                                                                                                                                                              |                                                                                                                                                                                                                                                                                                                                                                                                                                                                                                                                                                                                                                                                                                                                                                                                                                                                                                                                                                                                                                                                                                                                                                                                                                                                                                                                                                                                                                                                                                                                                                                                                                                                                                                                                                                                                                                                                                                                                                                                                                                                                                                                                                                                                                                                                                                                                                                                                                                                                                                                                                                                                                                                                                                                      |                                 | DATE:                                                                                          |                |  |
| THIS SERIES FULLY CONFORMS TO                                     |                                                                                                                                                                                                                                                                                                                                                                                                                                                                                                                                                                                                                                                                                                                                                                                                                                                                                                                                                                                                                                                                                                                                                                                                                                                                                                                                                                                                                                                                                                                                                                                                                                                                                                                                                                                                                                                                                                                                                                                                                                                                                                                              | ARE THE FROFERTT OF EDAG INC., AND                                                                                                                                                                                                                                                                                                                                                                                                                                                                                                                                                                                                                                                                                                                                                                                                                                                                                                                                                                                                                                                                                                                                                                                                                                                                                                                                                                                                                                                                                                                                                                                                                                                                                                                                                                                                                                                                                                                                                                                                                                                                                                                                                                                                                                                                                                                                                                                                                                                                                                                                                                                                                                                                                                   | SCALE: N.T.S                    | SHEET 3 OF                                                                                     | 4              |  |
| COMPLIANT 2011/65/EU FOR RoHS COMPLIANCY.                         |                                                                                                                                                                                                                                                                                                                                                                                                                                                                                                                                                                                                                                                                                                                                                                                                                                                                                                                                                                                                                                                                                                                                                                                                                                                                                                                                                                                                                                                                                                                                                                                                                                                                                                                                                                                                                                                                                                                                                                                                                                                                                                                              | OR USED AS THE BASIS FOR THE                                                                                                                                                                                                                                                                                                                                                                                                                                                                                                                                                                                                                                                                                                                                                                                                                                                                                                                                                                                                                                                                                                                                                                                                                                                                                                                                                                                                                                                                                                                                                                                                                                                                                                                                                                                                                                                                                                                                                                                                                                                                                                                                                                                                                                                                                                                                                                                                                                                                                                                                                                                                                                                                                                         | DRAWING NUMBER: 628-7W2-224-2N5 |                                                                                                | ISSUE          |  |
|                                                                   | YOUR CONNECTION TO QUALITY & SEF                                                                                                                                                                                                                                                                                                                                                                                                                                                                                                                                                                                                                                                                                                                                                                                                                                                                                                                                                                                                                                                                                                                                                                                                                                                                                                                                                                                                                                                                                                                                                                                                                                                                                                                                                                                                                                                                                                                                                                                                                                                                                             | MANUFACTURE OR SALE OF APPARATUS           RVICE         WITHOUT WRITTEN PERMISSION                                                                                                                                                                                                                                                                                                                                                                                                                                                                                                                                                                                                                                                                                                                                                                                                                                                                                                                                                                                                                                                                                                                                                                                                                                                                                                                                                                                                                                                                                                                                                                                                                                                                                                                                                                                                                                                                                                                                                                                                                                                                                                                                                                                                                                                                                                                                                                                                                                                                                                                                                                                                                                                  | PART NUMBER: 628-7W2-224-2N5 1  |                                                                                                | 1              |  |