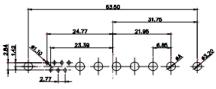

3W3 / 3WK3

5W1 Male/Female

7W2 Male/Female

(1)

628-7W2-224-2N5

21W4 Male/Female

| 0.00                                                              | 011011010                                                                                                                                                                                                                                                                                                                                                                                                                                                                                                                                                                                                                                                                                                                                                                                                                                                                                                                                                                                                                                                                                                                                                                                                                                                                                                                                                                                                                                                                                                                                                                                                                                                                                                                                                                                                                                                                                                                                                                                                                                                                                                                    |                                                                                                                                                                                                                                                                                                                                                                                                                                                                                                                                                                                                                                                                                                                                                                                                                                                                                                                                                                                                                                                                                                                                                                                                                                                                                                                                                                                                                                                                                                                                                                                                                                                                                                                                                                                                                                                                                                                                                                                                                                                                                                                                                                                                                                                                                                                                                                                                                                                                                                                                                                                                                                                                                                                                      |                                 |                                                                                                |                |  |
|-------------------------------------------------------------------|------------------------------------------------------------------------------------------------------------------------------------------------------------------------------------------------------------------------------------------------------------------------------------------------------------------------------------------------------------------------------------------------------------------------------------------------------------------------------------------------------------------------------------------------------------------------------------------------------------------------------------------------------------------------------------------------------------------------------------------------------------------------------------------------------------------------------------------------------------------------------------------------------------------------------------------------------------------------------------------------------------------------------------------------------------------------------------------------------------------------------------------------------------------------------------------------------------------------------------------------------------------------------------------------------------------------------------------------------------------------------------------------------------------------------------------------------------------------------------------------------------------------------------------------------------------------------------------------------------------------------------------------------------------------------------------------------------------------------------------------------------------------------------------------------------------------------------------------------------------------------------------------------------------------------------------------------------------------------------------------------------------------------------------------------------------------------------------------------------------------------|--------------------------------------------------------------------------------------------------------------------------------------------------------------------------------------------------------------------------------------------------------------------------------------------------------------------------------------------------------------------------------------------------------------------------------------------------------------------------------------------------------------------------------------------------------------------------------------------------------------------------------------------------------------------------------------------------------------------------------------------------------------------------------------------------------------------------------------------------------------------------------------------------------------------------------------------------------------------------------------------------------------------------------------------------------------------------------------------------------------------------------------------------------------------------------------------------------------------------------------------------------------------------------------------------------------------------------------------------------------------------------------------------------------------------------------------------------------------------------------------------------------------------------------------------------------------------------------------------------------------------------------------------------------------------------------------------------------------------------------------------------------------------------------------------------------------------------------------------------------------------------------------------------------------------------------------------------------------------------------------------------------------------------------------------------------------------------------------------------------------------------------------------------------------------------------------------------------------------------------------------------------------------------------------------------------------------------------------------------------------------------------------------------------------------------------------------------------------------------------------------------------------------------------------------------------------------------------------------------------------------------------------------------------------------------------------------------------------------------------|---------------------------------|------------------------------------------------------------------------------------------------|----------------|--|
|                                                                   |                                                                                                                                                                                                                                                                                                                                                                                                                                                                                                                                                                                                                                                                                                                                                                                                                                                                                                                                                                                                                                                                                                                                                                                                                                                                                                                                                                                                                                                                                                                                                                                                                                                                                                                                                                                                                                                                                                                                                                                                                                                                                                                              | 33.30<br>6.860<br>1.320<br>1.320<br>1.320<br>1.320<br>1.320<br>1.320<br>1.320<br>1.320<br>1.320<br>1.320<br>1.320<br>1.320<br>1.320<br>1.320<br>1.320<br>1.320<br>1.320<br>1.320<br>1.320<br>1.320<br>1.320<br>1.320<br>1.320<br>1.320<br>1.320<br>1.320<br>1.320<br>1.320<br>1.320<br>1.320<br>1.320<br>1.320<br>1.320<br>1.320<br>1.320<br>1.320<br>1.320<br>1.320<br>1.320<br>1.320<br>1.320<br>1.320<br>1.320<br>1.320<br>1.320<br>1.320<br>1.320<br>1.320<br>1.320<br>1.320<br>1.320<br>1.320<br>1.320<br>1.320<br>1.320<br>1.320<br>1.320<br>1.320<br>1.320<br>1.320<br>1.320<br>1.320<br>1.320<br>1.320<br>1.320<br>1.320<br>1.320<br>1.320<br>1.320<br>1.320<br>1.320<br>1.320<br>1.320<br>1.320<br>1.320<br>1.320<br>1.320<br>1.320<br>1.320<br>1.320<br>1.320<br>1.320<br>1.320<br>1.320<br>1.320<br>1.320<br>1.320<br>1.320<br>1.320<br>1.320<br>1.320<br>1.320<br>1.320<br>1.320<br>1.320<br>1.320<br>1.320<br>1.320<br>1.320<br>1.320<br>1.320<br>1.320<br>1.320<br>1.320<br>1.320<br>1.320<br>1.320<br>1.320<br>1.320<br>1.320<br>1.320<br>1.320<br>1.320<br>1.320<br>1.320<br>1.320<br>1.320<br>1.320<br>1.320<br>1.320<br>1.320<br>1.320<br>1.320<br>1.320<br>1.320<br>1.320<br>1.320<br>1.320<br>1.320<br>1.320<br>1.320<br>1.320<br>1.320<br>1.320<br>1.320<br>1.320<br>1.320<br>1.320<br>1.320<br>1.320<br>1.320<br>1.320<br>1.320<br>1.320<br>1.320<br>1.320<br>1.320<br>1.320<br>1.320<br>1.320<br>1.320<br>1.320<br>1.320<br>1.320<br>1.320<br>1.320<br>1.320<br>1.320<br>1.320<br>1.320<br>1.320<br>1.320<br>1.320<br>1.320<br>1.320<br>1.320<br>1.320<br>1.320<br>1.320<br>1.320<br>1.320<br>1.320<br>1.320<br>1.320<br>1.320<br>1.320<br>1.320<br>1.320<br>1.320<br>1.320<br>1.320<br>1.320<br>1.320<br>1.320<br>1.320<br>1.320<br>1.320<br>1.320<br>1.320<br>1.320<br>1.320<br>1.320<br>1.320<br>1.320<br>1.320<br>1.320<br>1.320<br>1.320<br>1.320<br>1.320<br>1.320<br>1.320<br>1.320<br>1.320<br>1.320<br>1.320<br>1.320<br>1.320<br>1.320<br>1.320<br>1.320<br>1.320<br>1.320<br>1.320<br>1.320<br>1.320<br>1.320<br>1.320<br>1.320<br>1.320<br>1.320<br>1.320<br>1.320<br>1.320<br>1.320<br>1.320<br>1.320<br>1.320<br>1.320<br>1.320<br>1.320<br>1.320<br>1.320<br>1.320<br>1.320<br>1.320<br>1.320<br>1.320<br>1.320<br>1.320<br>1.320<br>1.320<br>1.320<br>1.320<br>1.320<br>1.320<br>1.320<br>1.320<br>1.320<br>1.320<br>1.320<br>1.320<br>1.320<br>1.320<br>1.320<br>1.320<br>1.320<br>1.320<br>1.320<br>1.320<br>1.320<br>1.320<br>1.320<br>1.320<br>1.320<br>1.320<br>1.320<br>1.320<br>1.320<br>1.320<br>1.320<br>1.320<br>1.320<br>1.320<br>1.320<br>1.320<br>1.320<br>1.320<br>1.320<br>1.320<br>1.320<br>1.3200<br>1.3200<br>1.3200<br>1.3200<br>1.3200<br>1.3200<br>1.3200<br>1.3200<br>1 |                                 | 63.50<br>31.75<br>64 - 9.70<br>+++ 9 + + 10 - 99<br>+++ 9 + + 4 - 9 - 99<br>- 2.77             | ese            |  |
|                                                                   |                                                                                                                                                                                                                                                                                                                                                                                                                                                                                                                                                                                                                                                                                                                                                                                                                                                                                                                                                                                                                                                                                                                                                                                                                                                                                                                                                                                                                                                                                                                                                                                                                                                                                                                                                                                                                                                                                                                                                                                                                                                                                                                              | 11W1 Male/Female                                                                                                                                                                                                                                                                                                                                                                                                                                                                                                                                                                                                                                                                                                                                                                                                                                                                                                                                                                                                                                                                                                                                                                                                                                                                                                                                                                                                                                                                                                                                                                                                                                                                                                                                                                                                                                                                                                                                                                                                                                                                                                                                                                                                                                                                                                                                                                                                                                                                                                                                                                                                                                                                                                                     | 27W2 Male/Femal                 | e                                                                                              |                |  |
| 5W5 Female                                                        | 8W8 Female<br>31.75<br>72.43<br>72.43<br>72.43<br>72.47<br>72.47<br>72.47<br>72.47<br>72.47<br>72.47<br>72.47<br>72.47<br>72.47<br>72.47<br>72.47<br>72.47<br>72.47<br>72.47<br>72.47<br>72.47<br>72.47<br>72.47<br>72.47<br>72.47<br>72.47<br>72.47<br>72.47<br>72.47<br>72.47<br>72.47<br>72.47<br>72.47<br>72.47<br>72.47<br>72.47<br>72.47<br>72.47<br>72.47<br>72.47<br>72.47<br>72.47<br>72.47<br>72.47<br>72.47<br>72.47<br>72.47<br>72.47<br>72.47<br>72.47<br>72.47<br>72.47<br>72.47<br>72.47<br>72.47<br>72.47<br>72.47<br>72.47<br>72.47<br>72.47<br>72.47<br>72.47<br>72.47<br>72.47<br>72.47<br>72.47<br>72.47<br>72.47<br>72.47<br>72.47<br>72.47<br>72.47<br>72.47<br>72.47<br>72.47<br>72.47<br>72.47<br>72.47<br>72.47<br>72.47<br>72.47<br>72.47<br>72.47<br>72.47<br>72.47<br>72.47<br>72.47<br>72.47<br>72.47<br>72.47<br>72.47<br>72.47<br>72.47<br>72.47<br>72.47<br>72.47<br>72.47<br>72.47<br>72.47<br>72.47<br>72.47<br>72.47<br>72.47<br>72.47<br>72.47<br>72.47<br>72.47<br>72.47<br>72.47<br>72.47<br>72.47<br>72.47<br>72.47<br>72.47<br>72.47<br>72.47<br>72.47<br>72.47<br>72.47<br>72.47<br>72.47<br>72.47<br>72.47<br>72.47<br>72.47<br>72.47<br>72.47<br>72.47<br>72.47<br>72.47<br>72.47<br>72.47<br>72.47<br>72.47<br>72.47<br>72.47<br>72.47<br>72.47<br>72.47<br>72.47<br>72.47<br>72.47<br>72.47<br>72.47<br>72.47<br>72.47<br>72.47<br>72.47<br>72.47<br>72.47<br>72.47<br>72.47<br>72.47<br>72.47<br>72.47<br>72.47<br>72.47<br>72.47<br>72.47<br>72.47<br>72.47<br>72.47<br>72.47<br>72.47<br>72.47<br>72.47<br>72.47<br>72.47<br>72.47<br>72.47<br>72.47<br>72.47<br>72.47<br>72.47<br>72.47<br>72.47<br>72.47<br>72.47<br>72.47<br>72.47<br>72.47<br>72.47<br>72.47<br>72.47<br>72.47<br>72.47<br>72.47<br>72.47<br>72.47<br>72.47<br>72.47<br>72.47<br>72.47<br>72.47<br>72.47<br>72.47<br>72.47<br>72.47<br>72.47<br>72.47<br>72.47<br>72.47<br>72.47<br>72.47<br>72.47<br>72.47<br>72.47<br>72.47<br>72.47<br>72.47<br>72.47<br>72.47<br>72.47<br>72.47<br>72.47<br>72.47<br>72.47<br>72.47<br>72.47<br>72.47<br>72.47<br>72.47<br>72.47<br>72.47<br>72.47<br>72.47<br>72.47 |                                                                                                                                                                                                                                                                                                                                                                                                                                                                                                                                                                                                                                                                                                                                                                                                                                                                                                                                                                                                                                                                                                                                                                                                                                                                                                                                                                                                                                                                                                                                                                                                                                                                                                                                                                                                                                                                                                                                                                                                                                                                                                                                                                                                                                                                                                                                                                                                                                                                                                                                                                                                                                                                                                                                      |                                 | 83.50<br>31.75<br>++++++++<br>+++++++<br>+++++++++++++++++++                                   | and the second |  |
|                                                                   |                                                                                                                                                                                                                                                                                                                                                                                                                                                                                                                                                                                                                                                                                                                                                                                                                                                                                                                                                                                                                                                                                                                                                                                                                                                                                                                                                                                                                                                                                                                                                                                                                                                                                                                                                                                                                                                                                                                                                                                                                                                                                                                              | 17W2 Male/Female                                                                                                                                                                                                                                                                                                                                                                                                                                                                                                                                                                                                                                                                                                                                                                                                                                                                                                                                                                                                                                                                                                                                                                                                                                                                                                                                                                                                                                                                                                                                                                                                                                                                                                                                                                                                                                                                                                                                                                                                                                                                                                                                                                                                                                                                                                                                                                                                                                                                                                                                                                                                                                                                                                                     | 21W1 Male/Femal                 | e                                                                                              |                |  |
| CURRENT RATIN<br>10A / 2.2<br>20A / 3.3<br>30A / 3.7<br>40A / 4.2 | G / ΦA                                                                                                                                                                                                                                                                                                                                                                                                                                                                                                                                                                                                                                                                                                                                                                                                                                                                                                                                                                                                                                                                                                                                                                                                                                                                                                                                                                                                                                                                                                                                                                                                                                                                                                                                                                                                                                                                                                                                                                                                                                                                                                                       | ¥ 5<br>× 1<br>× 2363<br>× 1<br>× 1<br>× 1<br>× 1<br>× 1<br>× 1<br>× 1<br>× 1                                                                                                                                                                                                                                                                                                                                                                                                                                                                                                                                                                                                                                                                                                                                                                                                                                                                                                                                                                                                                                                                                                                                                                                                                                                                                                                                                                                                                                                                                                                                                                                                                                                                                                                                                                                                                                                                                                                                                                                                                                                                                                                                                                                                                                                                                                                                                                                                                                                                                                                                                                                                                                                         |                                 | 47.05<br>23.53<br>4<br>4<br>4<br>5<br>5<br>5<br>5<br>5<br>5<br>5<br>5<br>5<br>5<br>5<br>5<br>5 | Ø              |  |
|                                                                   |                                                                                                                                                                                                                                                                                                                                                                                                                                                                                                                                                                                                                                                                                                                                                                                                                                                                                                                                                                                                                                                                                                                                                                                                                                                                                                                                                                                                                                                                                                                                                                                                                                                                                                                                                                                                                                                                                                                                                                                                                                                                                                                              |                                                                                                                                                                                                                                                                                                                                                                                                                                                                                                                                                                                                                                                                                                                                                                                                                                                                                                                                                                                                                                                                                                                                                                                                                                                                                                                                                                                                                                                                                                                                                                                                                                                                                                                                                                                                                                                                                                                                                                                                                                                                                                                                                                                                                                                                                                                                                                                                                                                                                                                                                                                                                                                                                                                                      |                                 | SW REFERENCE NO.: 628 COMBO ASSEMBLY                                                           |                |  |
| COMBINA                                                           |                                                                                                                                                                                                                                                                                                                                                                                                                                                                                                                                                                                                                                                                                                                                                                                                                                                                                                                                                                                                                                                                                                                                                                                                                                                                                                                                                                                                                                                                                                                                                                                                                                                                                                                                                                                                                                                                                                                                                                                                                                                                                                                              | ATION D-SUB                                                                                                                                                                                                                                                                                                                                                                                                                                                                                                                                                                                                                                                                                                                                                                                                                                                                                                                                                                                                                                                                                                                                                                                                                                                                                                                                                                                                                                                                                                                                                                                                                                                                                                                                                                                                                                                                                                                                                                                                                                                                                                                                                                                                                                                                                                                                                                                                                                                                                                                                                                                                                                                                                                                          | DRAWN: C.B                      | DATE: JAN. 01/20                                                                               | 19             |  |
|                                                                   |                                                                                                                                                                                                                                                                                                                                                                                                                                                                                                                                                                                                                                                                                                                                                                                                                                                                                                                                                                                                                                                                                                                                                                                                                                                                                                                                                                                                                                                                                                                                                                                                                                                                                                                                                                                                                                                                                                                                                                                                                                                                                                                              |                                                                                                                                                                                                                                                                                                                                                                                                                                                                                                                                                                                                                                                                                                                                                                                                                                                                                                                                                                                                                                                                                                                                                                                                                                                                                                                                                                                                                                                                                                                                                                                                                                                                                                                                                                                                                                                                                                                                                                                                                                                                                                                                                                                                                                                                                                                                                                                                                                                                                                                                                                                                                                                                                                                                      |                                 | DATE:                                                                                          |                |  |
| THIS SERIES FULLY CONFORMS TO                                     |                                                                                                                                                                                                                                                                                                                                                                                                                                                                                                                                                                                                                                                                                                                                                                                                                                                                                                                                                                                                                                                                                                                                                                                                                                                                                                                                                                                                                                                                                                                                                                                                                                                                                                                                                                                                                                                                                                                                                                                                                                                                                                                              | ARE THE FROFERTT OF EDAG INC., AND                                                                                                                                                                                                                                                                                                                                                                                                                                                                                                                                                                                                                                                                                                                                                                                                                                                                                                                                                                                                                                                                                                                                                                                                                                                                                                                                                                                                                                                                                                                                                                                                                                                                                                                                                                                                                                                                                                                                                                                                                                                                                                                                                                                                                                                                                                                                                                                                                                                                                                                                                                                                                                                                                                   | SCALE: N.T.S                    | SHEET 3 OF                                                                                     | 4              |  |
| COMPLIANT 2011/65/EU FOR RoHS COMPLIANCY.                         |                                                                                                                                                                                                                                                                                                                                                                                                                                                                                                                                                                                                                                                                                                                                                                                                                                                                                                                                                                                                                                                                                                                                                                                                                                                                                                                                                                                                                                                                                                                                                                                                                                                                                                                                                                                                                                                                                                                                                                                                                                                                                                                              | OR USED AS THE BASIS FOR THE                                                                                                                                                                                                                                                                                                                                                                                                                                                                                                                                                                                                                                                                                                                                                                                                                                                                                                                                                                                                                                                                                                                                                                                                                                                                                                                                                                                                                                                                                                                                                                                                                                                                                                                                                                                                                                                                                                                                                                                                                                                                                                                                                                                                                                                                                                                                                                                                                                                                                                                                                                                                                                                                                                         | DRAWING NUMBER: 628-7W2-224-2N5 |                                                                                                | ISSUE          |  |
|                                                                   | YOUR CONNECTION TO QUALITY & SEF                                                                                                                                                                                                                                                                                                                                                                                                                                                                                                                                                                                                                                                                                                                                                                                                                                                                                                                                                                                                                                                                                                                                                                                                                                                                                                                                                                                                                                                                                                                                                                                                                                                                                                                                                                                                                                                                                                                                                                                                                                                                                             | MANUFACTURE OR SALE OF APPARATUS           RVICE         WITHOUT WRITTEN PERMISSION                                                                                                                                                                                                                                                                                                                                                                                                                                                                                                                                                                                                                                                                                                                                                                                                                                                                                                                                                                                                                                                                                                                                                                                                                                                                                                                                                                                                                                                                                                                                                                                                                                                                                                                                                                                                                                                                                                                                                                                                                                                                                                                                                                                                                                                                                                                                                                                                                                                                                                                                                                                                                                                  | PART NUMBER: 628-7W2-224-2N5 1  |                                                                                                | 1              |  |