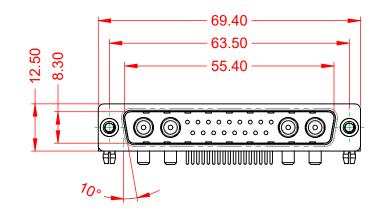

| ISSUE NUMBER |   |
|--------------|---|
| ORIGINAL     | 1 |





NOTES:

MATERIAL: HOUSING: SHELL: CONTACT:

THERMOPLASTIC POLYESTER, UL94V-0 STEEL, TIN PLATED COPPER ALLOY, GOLD FLASH PLATED



| OPERATING TEMPERATURE:                      | -55°C ~ 125°C  |
|---------------------------------------------|----------------|
| POWER/CO-AX CONTACT RATING:<br>(IF PRESENT) | 30A (CURRENT)  |
| SIGNAL CONTACT CURRENT RATING:              | 5A PER CONTACT |
| SIGNAL CONTACT RESISTANCE:                  | 10mΩ MAX.      |
|                                             | 500010         |
| INSULATOR RESISTANCE:                       | 5000MΩ min.    |
| DIELECTRIC                                  |                |

.XX ±0.13 .XXX ±0.05

WITHSTANDING VOLTAGE:

1000V AC rms



|             |                                      |