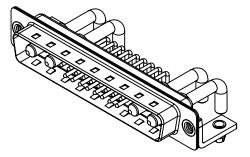

| ISSUE NUMBER |   |
|--------------|---|
| ORIGINAL     | 1 |

NOTES:

MATERIAL: HOUSING: SHELL: CONTACT:

THERMOPLASTIC POLYESTER, UL94V-0 STEEL, TIN PLATED COPPER ALLOY, GOLD FLASH PLATED

| OPERATING TEMPERATURE:                      | -55°C ~ 125°C  |
|---------------------------------------------|----------------|
| POWER/CO-AX CONTACT RATING:<br>(IF PRESENT) | 30A (CURRENT)  |
| SIGNAL CONTACT CURRENT RATING:              | 5A PER CONTACT |
| SIGNAL CONTACT RESISTANCE:                  | 10mΩ MAX.      |
|                                             | 500010         |
| INSULATOR RESISTANCE:                       | 5000MΩ min.    |
| DIELECTRIC                                  |                |

.XX ±0.13 .XXX ±0.05

WITHSTANDING VOLTAGE:

1000V AC rms

|             |                                      |                                                                                                                                       | SW REFERENCE NO.: 629 COMBO ASSEMBLY |                  |       |
|-------------|--------------------------------------|---------------------------------------------------------------------------------------------------------------------------------------|--------------------------------------|------------------|-------|
|             |                                      |                                                                                                                                       | DRAWN: C.B                           | DATE: JAN. 01/20 | 19    |
|             |                                      |                                                                                                                                       | CHECKED:                             | DATE:            |       |
| то          | EDAC INC                             | THESE DRAWINGS AND SPECIFICATIONS<br>ARE THE PROPERTY OF EDAC INC.,AND                                                                | SCALE: (IN C.A.D. 1:1)               | SHEET 1 OF       | 2     |
| VES<br>ICY. | YOUR CONNECTION TO QUALITY & SERVICE | SHALL NOT BE REPRODUCED, OR COPIED<br>OR USED AS THE BASIS FOR THE<br>MANUFACTURE OR SALE OF APPARATUS<br>WITHOUT WRITTEN PERMISSION. | DRAWING NUMBER: 629-21W4250-313      |                  | ISSUE |
|             |                                      |                                                                                                                                       | PART NUMBER: 629-21W                 | 4250-3T3         | 1     |