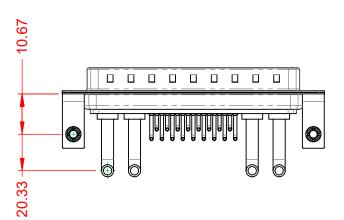

| ISSUE NUMBER |   |
|--------------|---|
| ORIGINAL     | 1 |





NOTES:

MATERIAL: HOUSING: SHELL: CONTACT:

THERMOPLASTIC POLYESTER, UL94V-0 STEEL, TIN PLATED COPPER ALLOY, GOLD FLASH PLATED



| OPERATING TEMPERATURE:                      | -55°C ~ 125°C  |
|---------------------------------------------|----------------|
| POWER/CO-AX CONTACT RATING:<br>(IF PRESENT) | 30A (CURRENT)  |
| SIGNAL CONTACT CURRENT RATING:              | 5A PER CONTACT |
| SIGNAL CONTACT RESISTANCE:                  | 10mΩ MAX.      |
|                                             | 500010         |
| INSULATOR RESISTANCE:                       | 5000MΩ min.    |
| DIELECTRIC                                  |                |

.XX ±0.13 .XXX ±0.05

WITHSTANDING VOLTAGE:

1000V AC rms



|             |                                      |                                                                                                                                       | SW REFERENCE NO.: 629 COM