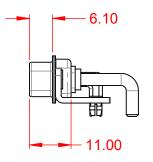

| ISSUE NUMBER |   |
|--------------|---|
| ORIGINAL     | 1 |





NOTES:

MATERIAL: HOUSING: SHELL: CONTACT:

THERMOPLASTIC POLYESTER, UL94V-0 STEEL, TIN PLATED COPPER ALLOY, GOLD FLASH PLATED



| OPERATING TEMPERATURE:                      | -55°C ~ 125°C  |
|---------------------------------------------|----------------|
| POWER/CO-AX CONTACT RATING:<br>(IF PRESENT) | 30A (CURRENT)  |
| SIGNAL CONTACT CURRENT RATING:              | 5A PER CONTACT |
| SIGNAL CONTACT RESISTANCE:                  | 10mΩ MAX.      |
|                                             | 500010         |
| INSULATOR RESISTANCE:                       | 5000MΩ min.    |
| DIELECTRIC                                  |                |

.XX ±0.13 .XXX ±0.05

WITHSTANDING VOLTAGE:

1000V AC rms



|             |                                      |