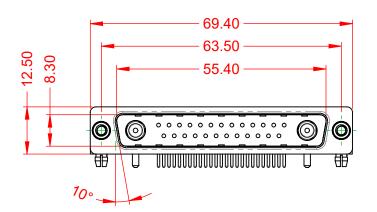

## **COMBINATION D-SUB**

EDAC INC TORONTO, ONTARIO CANADA

THESE DRAWINGS AND SPECIFICATIONS ARE THE PROPERTY OF EDAC INC..AND SHALL NOT BE REPRODUCED, OR COPIED OR USED AS THE BASIS FOR THE MANUFACTURE OR SALE OF APPARATUS WITHOUT WRITTEN PERMISSION.

|   | SW REFERENCE NO.: 629 COMBO ASSEMBLY |                    |  |  |  |
|---|--------------------------------------|--------------------|--|--|--|
|   | DRAWN: C.B                           | DATE: JAN. 01/2019 |  |  |  |
|   | CHECKED:                             | DATE:              |  |  |  |
|   | SCALE: (IN C.A.D. 1:1)               | SHEET 1 OF 2       |  |  |  |
| ĺ | DRAWING NUMBER: 629-27W2650-1T5      |                    |  |  |  |

DRAWING NUMBER: 029-21 00200-115 PART NUMBER: 629-27W2650-1T5

TOLERANCE UNLESS OTHERWISE SPECIFIED

.X ±0.25 .XX ±0.13 .XXX ±0.05

THIS IS A C.A.D. GENERATED DRAWING DO NOT MAKE MANUAL REVISIONS TO MASTER.