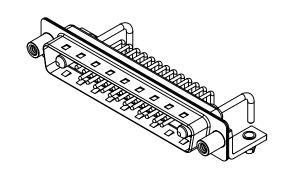

## **COMBINATION D-SUB**

EDAC INC TORONTO, ONTARIO CANADA

THESE DRAWINGS AND SPECIFICATIONS ARE THE PROPERTY OF EDAC INC..AND SHALL NOT BE REPRODUCED, OR COPIED OR USED AS THE BASIS FOR THE MANUFACTURE OR SALE OF APPARATUS WITHOUT WRITTEN PERMISSION.

|   | SW REFERENCE NO.: 629 COMBO ASSEMBLY |                    |  |  |  |
|---|--------------------------------------|--------------------|--|--|--|
|   | DRAWN: C.B                           | DATE: JAN. 01/2019 |  |  |  |
|   | CHECKED:                             | DATE:              |  |  |  |
|   | SCALE: (IN C.A.D. 1:1)               | SHEET 1 OF 2       |  |  |  |
| ĺ | DRAWING NUMBER: 629-27W2650-1T5      |                    |  |  |  |

DRAWING NUMBER: 029-21 00200-115 PART NUMBER: 629-27W2650-1T5

TOLERANCE UNLESS OTHERWISE SPECIFIED

.X ±0.25 .XX ±0.13 .XXX ±0.05

THIS IS A C.A.D. GENERATED DRAWING DO NOT MAKE MANUAL REVISIONS TO MASTER.