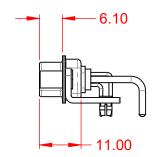

## **COMBINATION D-SUB**

EDAC INC TORONTO, ONTARIO CANADA

THESE DRAWINGS AND SPECIFICATIONS ARE THE PROPERTY OF EDAC INC..AND SHALL NOT BE REPRODUCED, OR COPIED OR USED AS THE BASIS FOR THE MANUFACTURE OR SALE OF APPARATUS WITHOUT WRITTEN PERMISSION.

|   | SW REFERENCE NO.: 629 COMBO ASSEMBLY |                    |  |  |  |
|---|--------------------------------------|--------------------|--|--|--|
|   | DRAWN: C.B                           | DATE: JAN. 01/2019 |  |  |  |
|   | CHECKED:                             | DATE:              |  |  |  |
|   | SCALE: (IN C.A.D. 1:1)               | SHEET 1 OF 2       |  |  |  |
| ĺ | DRAWING NUMBER: 629-27W2650-1T5      |                    |  |  |  |

DRAWING NUMBER: 029-21 00200-115 PART NUMBER: 629-27W2650-1T5

TOLERANCE UNLESS OTHERWISE SPECIFIED

.X ±0.25 .XX ±0.13 .XXX ±0.05

THIS IS A C.A.D. GENERATED DRAWING DO NOT MAKE MANUAL REVISIONS TO MASTER.