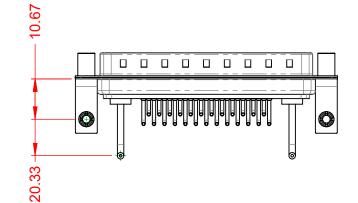

## **COMBINATION D-SUB**

EDAC INC TORONTO, ONTARIO CANADA

THESE DRAWINGS AND SPECIFICATIONS ARE THE PROPERTY OF EDAC INC..AND SHALL NOT BE REPRODUCED, OR COPIED OR USED AS THE BASIS FOR THE MANUFACTURE OR SALE OF APPARATUS WITHOUT WRITTEN PERMISSION.

|   | SW REFERENCE NO.: 629 COMBO ASSEMBLY |                    |  |  |  |
|---|--------------------------------------|--------------------|--|--|--|
|   | DRAWN: C.B                           | DATE: JAN. 01/2019 |  |  |  |
|   | CHECKED:                             | DATE:              |  |  |  |
|   | SCALE: (IN C.A.D. 1:1)               | SHEET 1 OF 2       |  |  |  |
| ĺ | DRAWING NUMBER: 629-27W2650-1T5      |                    |  |  |  |

DRAWING NUMBER: 029-21 00200-115 PART NUMBER: 629-27W2650-1T5

TOLERANCE UNLESS OTHERWISE SPECIFIED

.X ±0.25 .XX ±0.13 .XXX ±0.05

THIS IS A C.A.D. GENERATED DRAWING DO NOT MAKE MANUAL REVISIONS TO MASTER.