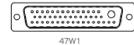

000000:::

000:::::000

17W5

00000000 8W8

000:::::0 25W3

13W6

O :::::::::::: O 27W2

00\*\*\*\*\*\*\*00

629-27W2650-1T5

PART NUMBER: