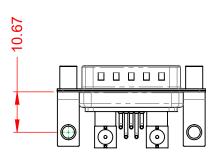

| ISSUE NUMBER |     |
|--------------|-----|
| ORIGINAL     | (1) |







NOTES:

MATERIAL: HOUSING: SHELL: CONTACT:

OPERATING TEMPERATURE:

.XX ±0.13 .XXX ±0.05

POWER/CO-AX CONTACT RATING:50Ω (IMPEDANCE)(IF PRESENT)SIGNAL CONTACT CURRENT RATING:5A PER CONTACTSIGNAL CONTACT RESISTANCE:10mΩ MAX.

INSULATOR RESISTANCE: DIELECTRIC WITHSTANDING VOLTAGE: 5000MΩ min.

1000V AC rms

-55°C ~ 125°C

THERMOPLASTIC POLYESTER, UL94V-0

COPPER ALLOY, 30µ" GOLD PLATED

STEEL, NICKEL PLATED



|        | COMBINATION D-SUB  |                                                                        |                                                                 | SW REFERENCE NO.: 629 COMBO ASSEMBLY |       |          |                    |    |   |       |
|--------|--------------------|------------------------------------------------------------------------|-------------