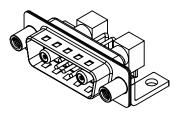

| ISSUE NUMBER |     |
|--------------|-----|
| ORIGINAL     | (1) |

NOTES:

MATERIAL: HOUSING: SHELL: CONTACT:

OPERATING TEMPERATURE:

.XX ±0.13 .XXX ±0.05

POWER/CO-AX CONTACT RATING:50Ω (IMPEDANCE)(IF PRESENT)SIGNAL CONTACT CURRENT RATING:5A PER CONTACTSIGNAL CONTACT RESISTANCE:10mΩ MAX.

INSULATOR RESISTANCE: DIELECTRIC WITHSTANDING VOLTAGE: 5000MΩ min.

1000V AC rms

-55°C ~ 125°C

THERMOPLASTIC POLYESTER, UL94V-0

COPPER ALLOY, 30µ" GOLD PLATED

STEEL, NICKEL PLATED

|        | COMBINATION D-SUB  |                                                                        |                                                                 | SW REFERENCE NO.: 629 COMBO ASSEMBLY |       |          |                    |    |   |       |
|--------|--------------------|------------------------------------------------------------------------|-----------------------------------------------------------------|--------------------------------------|-------|----------|--------------------|----|---|-------|
|        |                    |                                                                        |                                                                 | DRAWN: C.B                           |       |          | DATE: JAN. 01/2019 |    |   |       |
|        |                    |                                                                        |                                                                 | CHECKED:                             |       |          | DATE:              |    |   |       |
|        | EDAC INC           | THESE DRAWINGS AND SPECIFICATIONS<br>ARE THE PROPERTY OF EDAC INC.,AND | SCALE:                                                          | (IN C.A.D. 1:                        | 1)    | SHEET    | 1                  | OF | 2 |       |
|        |                    | TORONTO, ONTARIO<br>CANADA                                             | SHALL NOT BE REPRODUCED, OR COPIED OR USED AS THE BASIS FOR THE | DRAWING NUMBER: 629-7W2-             |       |          | 2-640-5N6          |    |   | ISSUE |
| YOUR C | YOUR CONNECTION TO |                                                                        | MANUFACTURE OR SALE OF APPARATUS<br>WITHOUT WRITTEN PERMISSION. | PART NUN                             | MBER: | 629-7W2- | 640-5N6            |    |   | 1     |