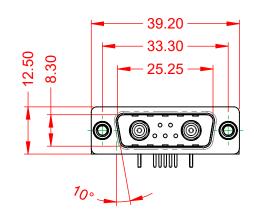

| ISSUE NUMBER |     |
|--------------|-----|
| ORIGINAL     | (1) |







NOTES:

MATERIAL: HOUSING: SHELL: CONTACT:

OPERATING TEMPERATURE:

.XX ±0.13 .XXX ±0.05

POWER/CO-AX CONTACT RATING:50Ω (IMPEDANCE)(IF PRESENT)SIGNAL CONTACT CURRENT RATING:5A PER CONTACTSIGNAL CONTACT RESISTANCE:10mΩ MAX.

INSULATOR RESISTANCE: DIELECTRIC WITHSTANDING VOLTAGE: 5000MΩ min.

1000V AC rms

-55°C ~ 125°C

THERMOPLASTIC POLYESTER, UL94V-0

COPPER ALLOY, 30µ" GOLD PLATED

STEEL, NICKEL PLATED



|        | COMBINATION D-SUB  |                                                                        |                                                                 | SW REFERENCE NO.: 629 COMBO ASSEMBLY |       |          |                    |    |   |       |
|--------|--------------------|------------------------------------------------------------------------|-----------