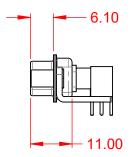

| ISSUE NUMBER |     |
|--------------|-----|
| ORIGINAL     | (1) |







NOTES:

MATERIAL: HOUSING: SHELL: CONTACT:

OPERATING TEMPERATURE:

.XX ±0.13 .XXX ±0.05

POWER/CO-AX CONTACT RATING:50Ω (IMPEDANCE)(IF PRESENT)SIGNAL CONTACT CURRENT RATING:5A PER CONTACTSIGNAL CONTACT RESISTANCE:10mΩ MAX.

INSULATOR RESISTANCE: DIELECTRIC WITHSTANDING VOLTAGE: 5000MΩ min.

1000V AC rms

-55°C ~ 125°C

THERMOPLASTIC POLYESTER, UL94V-0

COPPER ALLOY, 30µ" GOLD PLATED

STEEL, NICKEL PLATED



|        | COMBINATION D-SUB  |                                                                        |                                                                 | SW REFERENCE NO.: 629 COMBO ASSEMBLY |       |          |                    |    |   |       |
|--------|--------------------|------------------------------------------------------------------------|---------------