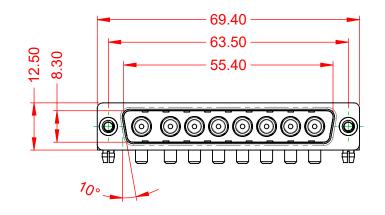

WITHSTANDING VOLTAGE:

1000V AC rms

|                      |                                                                        |                                                                    |                          |       |          | SW REFERENCE NO.: 629 COMBO ASSEMBLY |    |   |       |  |  |  |
|----------------------|------------------------------------------------------------------------|--------------------------------------------------------------------|--------------------------|-------|----------|--------------------------------------|----|---|-------|--|--|--|
|                      |                                                                        |                                                                    | DRAWN: C.B               |       |          | DATE: JAN. 01/2019                   |    |   | 19    |  |  |  |
|                      |                                                                        |                                                                    | CHECKED:                 |       |          | DATE:                                |    |   |       |  |  |  |
| EDAC INC             | THESE DRAWINGS AND SPECIFICATIONS<br>ARE THE PROPERTY OF EDAC INC.,AND | SCALE:                                                             | (IN C.A.D. 1:            | 1)    | SHEET    | 1                                    | OF | 2 |       |  |  |  |
|                      | YOUR CONNECTION TO QUALITY & SERVICE                                   | SHALL NOT BE REPRODUCED, OR COPIED<br>OR USED AS THE BASIS FOR THE | DRAWING NUMBER: 629-8W8- |       |          | -240-3T3                             |    |   | ISSUE |  |  |  |
| YOUR CONNECTION TO ( |                                                                        | MANUFACTURE OR SALE OF APPARATUS<br>WITHOUT WRITTEN PERMISSION.    | PART NUM                 | IBER: | 629-8W8- | 240-3T3                              |    |   | 1     |  |  |  |