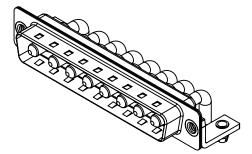

| ISSUE NUMBER |   |
|--------------|---|
| ORIGINAL     | 1 |

.XX ±0.13 .XXX ±0.05

NOTES:

MATERIAL: HOUSING: SHELL: CONTACT:

THERMOPLASTIC POLYESTER, UL94V-0 STEEL, TIN PLATED COPPER ALLOY, GOLD FLASH PLATED

WITHSTANDING VOLTAGE:

1000V AC rms

|                      |                                                                        |                                                                    |                          |       |          | SW REFERENCE NO.: 629 COMBO ASSEMBLY |    |   |       |  |  |  |
|----------------------|------------------------------------------------------------------------|--------------------------------------------------------------------|--------------------------|-------|----------|--------------------------------------|----|---|-------|--|--|--|
|                      |                                                                        |                                                                    | DRAWN: C.B               |       |          | DATE: JAN. 01/2019                   |    |   | 19    |  |  |  |
|                      |                                                                        |                                                                    | CHECKED:                 |       |          | DATE:                                |    |   |       |  |  |  |
| EDAC INC             | THESE DRAWINGS AND SPECIFICATIONS<br>ARE THE PROPERTY OF EDAC INC.,AND | SCALE:                                                             | (IN C.A.D. 1:            | 1)    | SHEET    | 1                                    | OF | 2 |       |  |  |  |
|                      | YOUR CONNECTION TO QUALITY & SERVICE                                   | SHALL NOT BE REPRODUCED, OR COPIED<br>OR USED AS THE BASIS FOR THE | DRAWING NUMBER: 629-8W8- |       |          | -240-3T3                             |    |   | ISSUE |  |  |  |
| YOUR CONNECTION TO ( |                                                                        | MANUFACTURE OR SALE OF APPARATUS<br>WITHOUT WRITTEN PERMISSION.    | PART NUM                 | IBER: | 629-8W8- | 240-3T3                              |    |   | 1     |  |  |  |