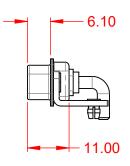

WITHSTANDING VOLTAGE:

1000V AC rms

|                      |                                                                        |                                                                    |                          |       |          | SW REFERENCE NO.: 629 COMBO ASSEMBLY |    |   |       |  |  |  |
|----------------------|------------------------------------------------------------------------|--------------------------------------------------------------------|--------------------------|-------|----------|--------------------------------------|----|---|-------|--|--|--|
|                      |                                                                        |                                                                    | DRAWN: C.B               |       |          | DATE: JAN. 01/2019                   |    |   | 19    |  |  |  |
|                      |                                                                        |                                                                    | CHECKED:                 |       |          | DATE:                                |    |   |       |  |  |  |
| EDAC INC             | THESE DRAWINGS AND SPECIFICATIONS<br>ARE THE PROPERTY OF EDAC INC.,AND | SCALE:                                                             | (IN C.A.D. 1:            | 1)    | SHEET    | 1                                    | OF | 2 |       |  |  |  |
|                      | YOUR CONNECTION TO QUALITY & SERVICE                                   | SHALL NOT BE REPRODUCED, OR COPIED<br>OR USED AS THE BASIS FOR THE | DRAWING NUMBER: 629-8W8- |       |          | -240-3T3                             |    |   | ISSUE |  |  |  |
| YOUR CONNECTION TO ( |                                                                        | MANUFACTURE OR SALE OF APPARATUS<br>WITHOUT WRITTEN PERMISSION.    | PART NUM                 | IBER: | 629-8W8- | 240-3T3                              |    |   | 1     |  |  |  |