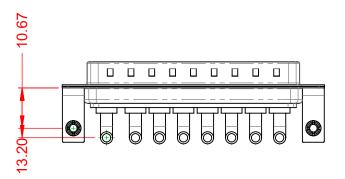

WITHSTANDING VOLTAGE:

1000V AC rms

|                      |                                                                        |                                                                    |                          |       |          | SW REFERENCE NO.: 629 COMBO ASSEMBLY |    |   |       |  |  |  |
|----------------------|------------------------------------------------------------------------|--------------------------------------------------------------------|--------------------------|-------|----------|--------------------------------------|----|---|-------|--|--|--|
|                      |                                                                        |                                                                    | DRAWN: C.B               |       |          | DATE: JAN. 01/2019                   |    |   | 19    |  |  |  |
|                      |                                                                        |                                                                    | CHECKED:                 |       |          | DATE:                                |    |   |       |  |  |  |
| EDAC INC             | THESE DRAWINGS AND SPECIFICATIONS<br>ARE THE PROPERTY OF EDAC INC.,AND | SCALE:                                                             | (IN C.A.D. 1:            | 1)    | SHEET    | 1                                    | OF | 2 |       |  |  |  |
|                      | YOUR CONNECTION TO QUALITY & SERVICE                                   | SHALL NOT BE REPRODUCED, OR COPIED<br>OR USED AS THE BASIS FOR THE | DRAWING NUMBER: 629-8W8- |       |          | -240-3T3                             |    |   | ISSUE |  |  |  |
| YOUR CONNECTION TO ( |                                                                        | MANUFACTURE OR SALE OF APPARATUS<br>WITHOUT WRITTEN PERMISSION.    | PART NUM                 | IBER: | 629-8W8- | 240-3T3                              |    |   | 1     |  |  |  |