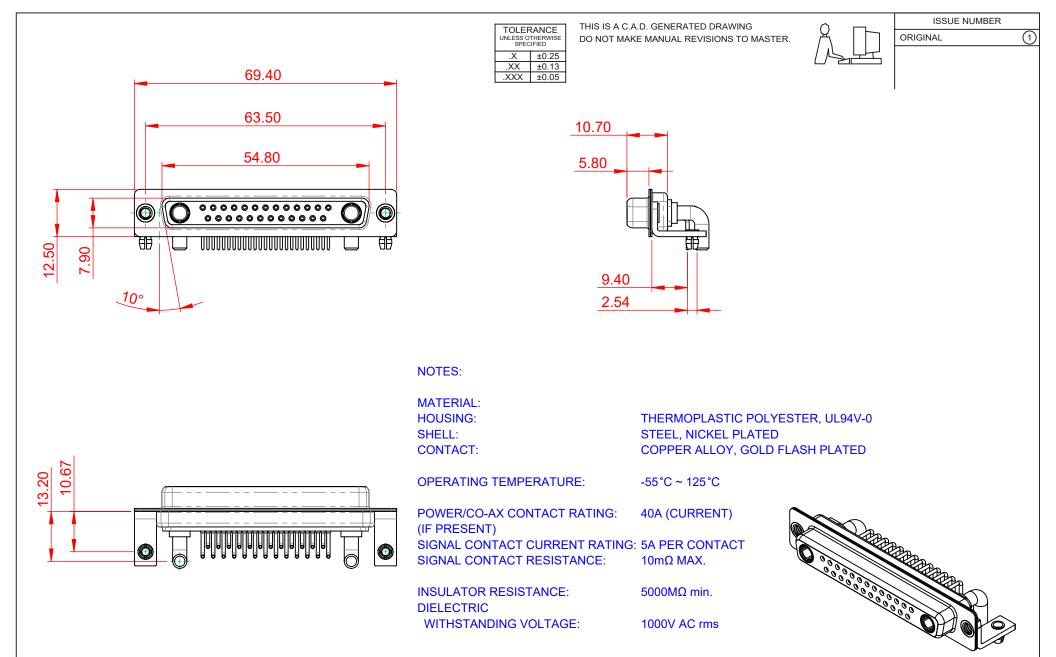

| COMBINATION D-SUB                                                              |                                                                                                                                                                                                                | SW REFERENCE NO.: 630 COMBO ASSEMBLY |                  |       |
|--------------------------------------------------------------------------------|----------------------------------------------------------------------------------------------------------------------------------------------------------------------------------------------------------------|--------------------------------------|------------------|-------|
|                                                                                |                                                                                                                                                                                                                | DRAWN: C.B                           | DATE: JAN. 01/20 | 19    |
|                                                                                |                                                                                                                                                                                                                | CHECKED:                             | DATE:            |       |
| EDAC INC<br>TORONTO, ONTARIO<br>CANADA<br>YOUR CONNECTION TO QUALITY & SERVICE | THESE DRAWINGS AND SPECIFICATIONS<br>ARE THE PROPERTY OF EDAC INC.,AND<br>SHALL NOT BE REPRODUCED,OR COPIED<br>OR USED AS THE BASIS FOR THE<br>MANUFACTURE OR SALE OF APPARATUS<br>WITHOUT WRITTEN PERMISSION. | SCALE: (IN C.A.D. 1:1)               | SHEET 1 OF       | 2     |
|                                                                                |                                                                                                                                                                                                                | DRAWING NUMBER: 630-27W2240-4NB      |                  | ISSUE |
|                                                                                |                                                                                                                                                                                                                | PART NUMBER: 630-27W2                | 2240-4NB         | 1     |