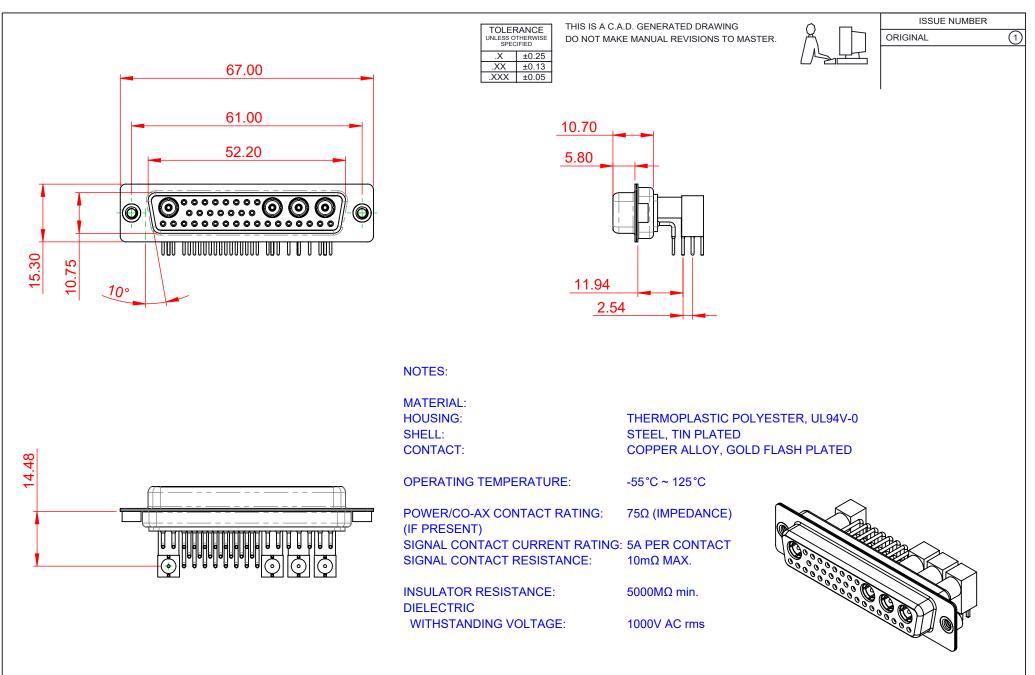

| COMBINATION D-SUB                                                              |                                                                                                                                                                                                                | SW REFERENCE NO.: 630 COMBO ASSEMBLY |                  |       |
|--------------------------------------------------------------------------------|----------------------------------------------------------------------------------------------------------------------------------------------------------------------------------------------------------------|--------------------------------------|------------------|-------|
|                                                                                |                                                                                                                                                                                                                | DRAWN: C.B                           | DATE: JAN. 01/20 | 19    |
|                                                                                |                                                                                                                                                                                                                | CHECKED:                             | DATE:            |       |
| EDAC INC<br>TORONTO, ONTARIO<br>CANADA<br>YOUR CONNECTION TO QUALITY & SERVICE | THESE DRAWINGS AND SPECIFICATIONS<br>ARE THE PROPERTY OF EDAC INC.,AND<br>SHALL NOT BE REPRODUCED,OR COPIED<br>OR USED AS THE BASIS FOR THE<br>MANUFACTURE OR SALE OF APPARATUS<br>WITHOUT WRITTEN PERMISSION. | SCALE: (IN C.A.D. 1:1)               | SHEET 1 OF       | 2     |
|                                                                                |                                                                                                                                                                                                                | DRAWING NUMBER: 630-36W4240-7T2      |                  | ISSUE |
|                                                                                |                                                                                                                                                                                                                | PART NUMBER: 630-36W4                | 4240-7T2         | 1     |