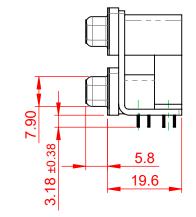

OPERATING TEMPERATURE: -55°C ~ 85°C

**CURRENT RATING: 3A PER CONTACT** 25mΩ MAX. CONTACT RESISTANCE: INSULATOR RESISTANCE: 5000MΩ min. DIELECTRIC WITHSTANDING VOLTAGE: 1000V AC rms

|  | 662 SERIES D-SUB CONNECTOR                                                     |                                                                                                                                                                                                                | SW REFERENCE NO.: 662 ASSEMBLY  |                  |       |
|--|--------------------------------------------------------------------------------|----------------------------------------------------------------------------------------------------------------------------------------------------------------------------------------------------------------|---------------------------------|------------------|-------|
|  |                                                                                |                                                                                                                                                                                                                | DRAWN: C.B                      | DATE: AUG. 01/20 | 18    |
|  |                                                                                |                                                                                                                                                                                                                | CHECKED:                        | DATE:            |       |
|  | EDAC INC<br>TORONTO, ONTARIO<br>CANADA<br>YOUR CONNECTION TO QUALITY & SERVICE | THESE DRAWINGS AND SPECIFICATIONS<br>ARE THE PROPERTY OF EDAC INC.,AND<br>SHALL NOT BE REPRODUCED,OR COPIED<br>OR USED AS THE BASIS FOR THE<br>MANUFACTURE OR SALE OF APPARATUS<br>WITHOUT WRITTEN PERMISSION. | SCALE: (IN C.A.D. 1:1)          | SHEET 1 OF       | 1     |
|  |                                                                                |                                                                                                                                                                                                                | DRAWING NUMBER: 662-015-364-004 |                  | ISSUE |
|  |                                                                                |                                                                                                                                                                                                                | PART NUMBER: 662-015-3          | 364-004          | 1     |