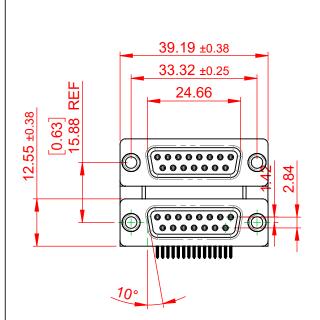

OPERATING TEMPERATURE: -55°C ~ 85°C

**CURRENT RATING: 3A PER CONTACT** 25mΩ MAX. CONTACT RESISTANCE: INSULATOR RESISTANCE: 5000MΩ min. DIELECTRIC WITHSTANDING VOLTAGE: 1000V AC rms

|  | 662 SERIES D-SUB CONNECTOR                                                     |                                                                                                                                                                                                                | SW REFERENCE NO.: 662 ASSEMBLY  |                  |       |
|--|--------------------------------------------------------------------------------|----------------------------------------------------------------------------------------------------------------------------------------------------------------------------------------------------------------|---------------------------------|------------------|-------|
|  |                                                                                |                                                                                                                                                                                                                | DRAWN: C.B                      | DATE: AUG. 01/20 | 18    |
|  |                                                                                |                                                                                                                                                                                                                | CHECKED:                        | DATE:            |       |
|  | EDAC INC<br>TORONTO, ONTARIO<br>CANADA<br>YOUR CONNECTION TO QUALITY & SERVICE | THESE DRAWINGS AND SPECIFICATIONS<br>ARE THE PROPERTY OF EDAC INC.,AND<br>SHALL NOT BE REPRODUCED,OR COPIED<br>OR USED AS THE BASIS FOR THE<br>MANUFACTURE OR SALE OF APPARATUS<br>WITHOUT WRITTEN PERMISSION. | SCALE: (IN C.A.D. 1:1)          | SHEET 1 OF       | 1     |
|  |                                                                                |                                                                                                                                                                                                                | DRAWING NUMBER: 662-015-364-004 |                  | ISSUE |
|  |                                                                                |                                                                                                                                                                                                                | PART NUMBER: 662-015-3          | 364-004          | 1     |