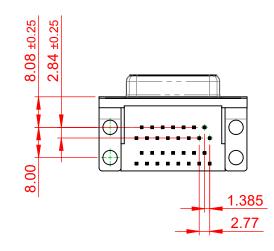

OPERATING TEMPERATURE: -55°C ~ 85°C

**CURRENT RATING: 3A PER CONTACT** 25mΩ MAX. CONTACT RESISTANCE: INSULATOR RESISTANCE: 5000MΩ min. DIELECTRIC WITHSTANDING VOLTAGE: 1000V AC rms

|  | 662 SERIES D-SUB CONNECTOR                                                     |                                                                                                                                                                                                                | SW REFERENCE NO.: 662 ASSEMBLY  |                  |       |
|--|--------------------------------------------------------------------------------|----------------------------------------------------------------------------------------------------------------------------------------------------------------------------------------------------------------|---------------------------------|------------------|-------|
|  |                                                                                |                                                                                                                                                                                                                | DRAWN: C.B                      | DATE: AUG. 01/20 | 18    |
|  |                                                                                |                                                                                                                                                                                                                | CHECKED:                        | DATE:            |       |
|  | EDAC INC<br>TORONTO, ONTARIO<br>CANADA<br>YOUR CONNECTION TO QUALITY & SERVICE | THESE DRAWINGS AND SPECIFICATIONS<br>ARE THE PROPERTY OF EDAC INC.,AND<br>SHALL NOT BE REPRODUCED,OR COPIED<br>OR USED AS THE BASIS FOR THE<br>MANUFACTURE OR SALE OF APPARATUS<br>WITHOUT WRITTEN PERMISSION. | SCALE: (IN C.A.D. 1:1)          | SHEET 1 OF       | 1     |
|  |                                                                                |                                                                                                                                                                                                                | DRAWING NUMBER: 662-015-364-004 |                  | ISSUE |
|  |                                                                                |                                                                                                                                                                                                                | PART NUMBER: 662-015-3          | 364-004          | 1     |