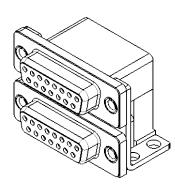

THIS IS A C.A.D. GENERATED DRAWING DO NOT MAKE MANUAL REVISIONS TO MASTER.

**ISSUE NUMBER** 

(1)

NOTES:

MATERIAL:

HOUSING: THERMOPLASTIC POLYESTER, UL94V-0 **BLACK IN COLOUR** STEEL, NICKEL PLATED SHELL: CONTACT: COPPER ALLOY, 15µ GOLD PLATING

OPERATING TEMPERATURE: -55°C ~ 85°C

**CURRENT RATING: 3A PER CONTACT** 25mΩ MAX. CONTACT RESISTANCE: INSULATOR RESISTANCE: 5000MΩ min. DIELECTRIC WITHSTANDING VOLTAGE: 1000V AC rms

|  | 662 SERIES D-SUB CONNECTOR                                                     |                                                                                                                                                                                                                | SW REFERENCE NO.: 662 ASSEMBLY  |                  |       |
|--|--------------------------------------------------------------------------------|----------------------------------------------------------------------------------------------------------------------------------------------------------------------------------------------------------------|---------------------------------|------------------|-------|
|  |                                                                                |                                                                                                                                                                                                                | DRAWN: C.B                      | DATE: AUG. 01/20 | 18    |
|  |                                                                                |                                                                                                                                                                                                                | CHECKED:                        | DATE:            |       |
|  | EDAC INC<br>TORONTO, ONTARIO<br>CANADA<br>YOUR CONNECTION TO QUALITY & SERVICE | THESE DRAWINGS AND SPECIFICATIONS<br>ARE THE PROPERTY OF EDAC INC.,AND<br>SHALL NOT BE REPRODUCED,OR COPIED<br>OR USED AS THE BASIS FOR THE<br>MANUFACTURE OR SALE OF APPARATUS<br>WITHOUT WRITTEN PERMISSION. | SCALE: (IN C.A.D. 1:1)          | SHEET 1 OF       | 1     |
|  |                                                                                |                                                                                                                                                                                                                | DRAWING NUMBER: 662-015-364-004 |                  | ISSUE |
|  |                                                                                |                                                                                                                                                                                                                | PART NUMBER: 662-015-3          | 364-004          | 1     |