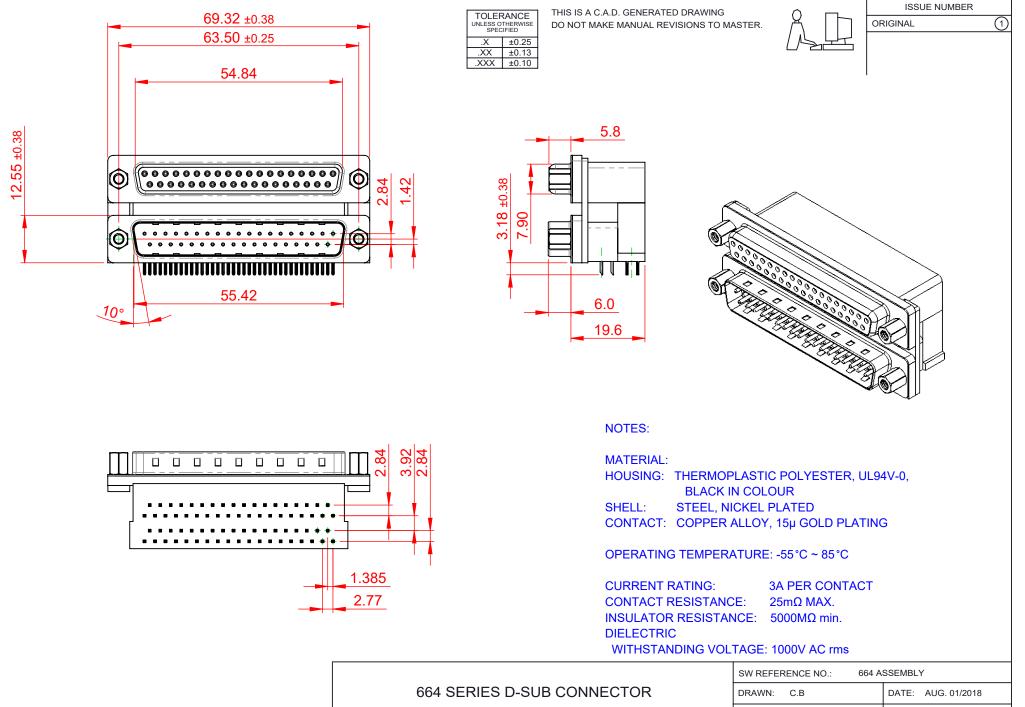

COMPLIANT 2

THIS SERIES FULLY CONFORMS TO THE EUROPEAN UNION DIRECTIVES 2011/65/EU FOR RoHS COMPLIANCY.

| EDAC INC<br>TORONTO, ONTARIO<br>CANADA |
|----------------------------------------|
| ON TO QUALITY & SERVICE                |
|                                        |

THESE DRAWINGS AND SPECIFICATIONS ARE THE PROPERTY OF EDAC INC.,AND SHALL NOT BE REPRODUCED,OR COPIED OR USED AS THE BASIS FOR THE MANUFACTURE OR SALE OF APPARATUS WITHOUT WRITTEN PERMISSION.

| SW REFERENCE NO.: 664 ASSEMBLY        |                    |  |
|---------------------------------------|--------------------|--|
| DRAWN: C.B                            | DATE: AUG. 01/2018 |  |
| CHECKED:                              | DATE:              |  |
| SCALE: (IN C.A.D. 1:1)                | SHEET 1 OF 1       |  |
| DRAWING NUMBER: 664-037-364-003 ISSUE |                    |  |
| PART NUMBER: 664-037-3                | 364-003 1          |  |