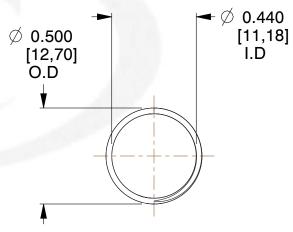

## **NOTES:**

Material : Music Wire
Finish : Glod Irridite

3. Ends: Closed and Ground

4. Total Coils: 10.000

5. Sugg. Max. Deflection: 0.940 (in)6. Sugg. Max. Load: 2.300 (lbs)

7. All Drawing Dimensions are in Inches [mm]