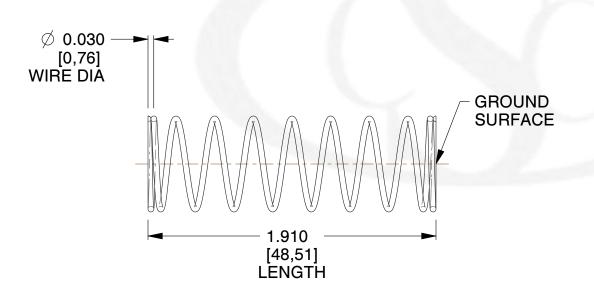

## **NOTES:**

Material : Music Wire
Finish : Glod Irridite

3. Ends: Closed and Ground

4. Total Coils: 10.000

5. Sugg. Max. Deflection: 0.940 (in)6. Sugg. Max. Load: 2.300 (lbs)

7. All Drawing Dimensions are in Inches [mm]