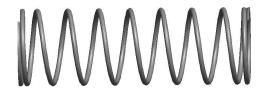

## **NOTES:**

Material : Music Wire
Finish : Glod Irridite

3. Ends: Closed and Ground

4. Total Coils: 10.000

5. Sugg. Max. Deflection: 0.940 (in)6. Sugg. Max. Load: 2.300 (lbs)

7. All Drawing Dimensions are in Inches [mm]