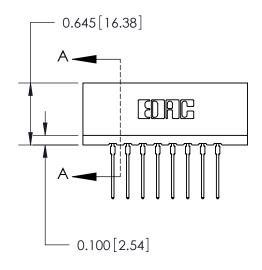

THIS IS A C.A.D. GENERATED DRAWING DO NOT MAKE MANUAL REVISIONS TO MASTER.

ORIGINAL

Contact Information
540-Wire Wrap, Regular Point - Tail LG.=.560(14.22)
.156" (3.96mm) Contact Spacing x .200" (5.08mm) Row Spacing

| 737 Series Ultra-Mate Card Edge Connector - Press Fit |                             |                                                                                                                                     |                | ACAD REFERENCE OT ON -EACH ACTER |                 |       |  |
|-------------------------------------------------------|-----------------------------|-------------------------------------------------------------------------------------------------------------------------------------|----------------|----------------------------------|-----------------|-------|--|
|                                                       |                             |                                                                                                                                     |                | LEE                              | DATE: AUG.28/09 |       |  |
| Part Number: 737-016-540-201                          |                             |                                                                                                                                     | CHECKED: DATE: |                                  |                 |       |  |
|                                                       | EDAC INC                    | THESE DRAWINGS AND SPECIFICATIONS ARE THE PROPERTY OF EDAC INC.,AND SHALL NOT BE REPRODUCED, OR COPIED OR USED AS THE BASIS FOR THE | SCALE:         |                                  | SHEET 1         | OF 2  |  |
|                                                       | TORONTO, ONTARIO            |                                                                                                                                     | DRAWING NUMBER |                                  |                 | ISSUE |  |
| YOUR CONNECTION TO G                                  | CANADA<br>QUALITY & SERVICE | MANUFACTURE OR SALE OF APPARATUS WITHOUT WRITTEN PERMISSION.                                                                        | 737-ENG MASTER |                                  | 2               | 1     |  |
|                                                       |                             |                                                                                                                                     |                |                                  |                 |       |  |