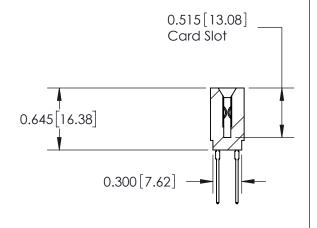

THIS IS A C.A.D. GENERATED DRAWING DO NOT MAKE MANUAL REVISIONS TO MASTER.

ORIGINAL

Contact Information
540-Wire Wrap, Regular Point - Tail LG.=.560(14.22)
.156" (3.96mm) Contact Spacing x .200" (5.08mm) Row Spacing

| 737 Series Ultra-Mate Card Edge Connector - Press Fit |                             |                                                                                                                                     |                | ACAD REFERENCE OT ON -EACH ACTER |                 |       |  |
|-------------------------------------------------------|-----------------------------|-------------------------------------------------------------------------------------------------------------------------------------|----------------|----------------------------------|-----------------|-------|--|
|                                                       |                             |                                                                                                                                     |                | LEE                              | DATE: AUG.28/09 |       |  |
| Part Number: 737-016-540-201                          |                             |                                                                                                                                     | CHECKED: DATE: |                                  |                 |       |  |
|                                                       | EDAC INC                    | THESE DRAWINGS AND SPECIFICATIONS ARE THE PROPERTY OF EDAC INC.,AND SHALL NOT BE REPRODUCED, OR COPIED OR USED AS THE BASIS FOR THE | SCALE:         |                                  | SHEET 1         | OF 2  |  |
|                                                       | TORONTO, ONTARIO            |                                                                                                                                     | DRAWING NUMBER |                                  |                 | ISSUE |  |
| YOUR CONNECTION TO G                                  | CANADA<br>QUALITY & SERVICE | MANUFACTURE OR SALE OF APPARATUS WITHOUT WRITTEN PERMISSION.                                                                        | 737-ENG MASTER |                                  | 2               | 1     |  |
|                                                       |                             |                                                                                                                                     |                |                                  |                 |       |  |