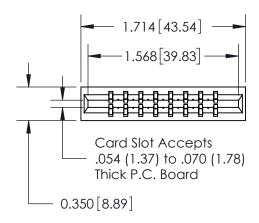

THIS IS A C.A.D. GENERATED DRAWING DO NOT MAKE MANUAL REVISIONS TO MASTER.

ORIGINAL

Contact Information
540-Wire Wrap, Regular Point - Tail LG.=.560(14.22)
.156" (3.96mm) Contact Spacing x .200" (5.08mm) Row Spacing

| 737 Series Ultra-Mate Card Edge Connector - Press Fit |                             |                                                                                                                                     |                | ACAD REFERENCE OT ON -EACH ACTER |                 |       |  |
|-------------------------------------------------------|-----------------------------|-------------------------------------------------------------------------------------------------------------------------------------|----------------|----------------------------------|-----------------|-------|--|
|                                                       |                             |                                                                                                                                     |                | LEE                              | DATE: AUG.28/09 |       |  |
| Part Number: 737-016-540-201                          |                             |                                                                                                                                     | CHECKED: DATE: |                                  |                 |       |  |
|                                                       | EDAC INC                    | THESE DRAWINGS AND SPECIFICATIONS ARE THE PROPERTY OF EDAC INC.,AND SHALL NOT BE REPRODUCED, OR COPIED OR USED AS THE BASIS FOR THE | SCALE:         |                                  | SHEET 1         | OF 2  |  |
|                                                       | TORONTO, ONTARIO            |                                                                                                                                     | DRAWING NUMBER |                                  |                 | ISSUE |  |
| YOUR CONNECTION TO G                                  | CANADA<br>QUALITY & SERVICE | MANUFACTURE OR SALE OF APPARATUS WITHOUT WRITTEN PERMISSION.                                                                        | 737-ENG MASTER |                                  | 2               | 1     |  |
|                                                       |                             |                                                                                                                                     |                |                                  |                 |       |  |