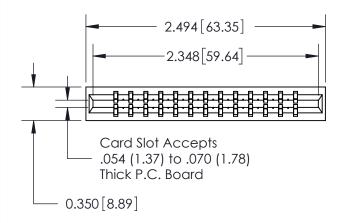

THIS IS A C.A.D. GENERATED DRAWING DO NOT MAKE MANUAL REVISIONS TO MASTER.

ORIGINAL

ISSUE

Contact Information
540-Wire Wrap, Regular Point - Tail LG.=.560(14.22)
.156" (3.96mm) Contact Spacing x .200" (5.08mm) Row Spacing