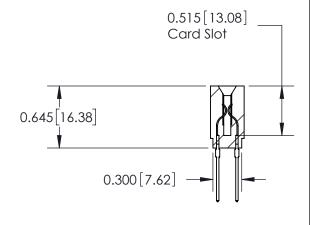

THIS IS A C.A.D. GENERATED DRAWING DO NOT MAKE MANUAL REVISIONS TO MASTER.

ORIGINAL

ISSUE

Contact Information
540-Wire Wrap, Regular Point - Tail LG.=.560(14.22)
.156" (3.96mm) Contact Spacing x .200" (5.08mm) Row Spacing