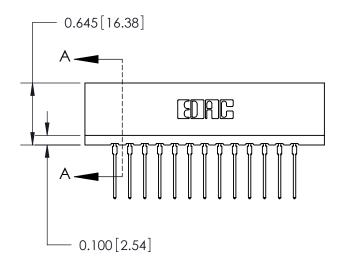

THIS IS A C.A.D. GENERATED DRAWING DO NOT MAKE MANUAL REVISIONS TO MASTER.

ORIGINAL

ISSUE

Contact Information
540-Wire Wrap, Regular Point - Tail LG.=.560(14.22)
.156" (3.96mm) Contact Spacing x .200" (5.08mm) Row Spacing