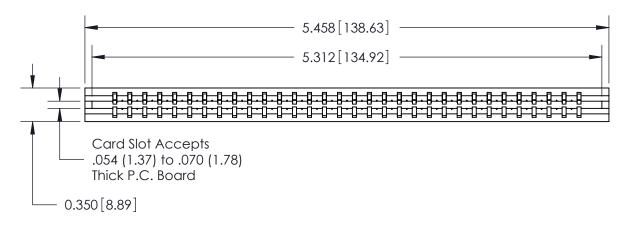

THIS IS A C.A.D. GENERATED DRAWING DO NOT MAKE MANUAL REVISIONS TO MASTER.

ISSUE NUMBER

ORIGINAL

Contact Information
540-Wire Wrap, Regular Point - Tail LG.=.560(14.22)
.156" (3.96mm) Contact Spacing x .200" (5.08mm) Row Spacing

737 Series Ultra-Mate Card Edge Connector - Press Fit

Part Number: 737-032-540-106

YOUR CONNECTION TO QUALITY & SERVICE

**EDAC INC** TORONTO, ONTARIO CANADA

THESE DRAWINGS AND SPECIFICATIONS ARE THE PROPERTY OF EDAC INC., AND SHALL NOT BE REPRODUCED, OR COPIED OR USED AS THE BASIS FOR THE MANUFACTURE OR SALE OF APPARATUS WITHOUT WRITTEN PERMISSION.