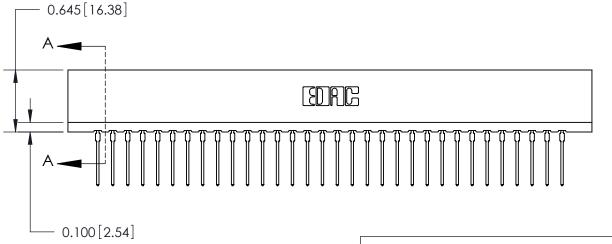

THIS IS A C.A.D. GENERATED DRAWING DO NOT MAKE MANUAL REVISIONS TO MASTER.

ISSUE NUMBER

ORIGINAL

Contact Information
540-Wire Wrap, Regular Point - Tail LG.=.560(14.22)
.156" (3.96mm) Contact Spacing x .200" (5.08mm) Row Spacing

737 Series Ultra-Mate Card Edge Connector - Press Fit

Part Number: 737-032-540-106

YOUR CONNECTION TO QUALITY & SERVICE

**EDAC INC** TORONTO, ONTARIO CANADA

THESE DRAWINGS AND SPECIFICATIONS ARE THE PROPERTY OF EDAC INC., AND SHALL NOT BE REPRODUCED, OR COPIED OR USED AS THE BASIS FOR THE MANUFACTURE OR SALE OF APPARATUS WITHOUT WRITTEN PERMISSION.