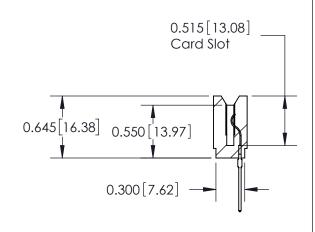

THIS IS A C.A.D. GENERATED DRAWING DO NOT MAKE MANUAL REVISIONS TO MASTER.

ISSUE NUMBER

ORIGINAL

Contact Information
540-Wire Wrap, Regular Point - Tail LG.=.560(14.22)
.156" (3.96mm) Contact Spacing x .200" (5.08mm) Row Spacing

737 Series Ultra-Mate Card Edge Connector - Press Fit

Part Number: 737-032-540-106

YOUR CONNECTION TO QUALITY & SERVICE

**EDAC INC** TORONTO, ONTARIO CANADA

THESE DRAWINGS AND SPECIFICATIONS ARE THE PROPERTY OF EDAC INC., AND SHALL NOT BE REPRODUCED, OR COPIED OR USED AS THE BASIS FOR THE MANUFACTURE OR SALE OF APPARATUS WITHOUT WRITTEN PERMISSION.