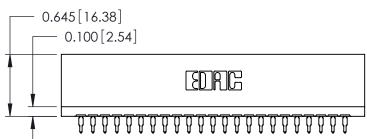

ORIGINAL

Contact Information
520-P.C. Tail, Regular Point - Tail LG.=.175(4.45)
.125" (3.18mm) Contact Spacing x .250" (6.35mm) Row Spacing

| 746 Series Ultra-Mate Card Edge Connector - Press Fit<br>Part Number: 746-023-520-106 |                                                                                                                                    | ACAD REFERENCE NO. 746-E                                                                                                                                                                                                          |                                                                                                                                                                                                                                                                 | 746-ENG MASTER                                                                                                                                                                                                                                             |  |
|---------------------------------------------------------------------------------------|------------------------------------------------------------------------------------------------------------------------------------|-----------------------------------------------------------------------------------------------------------------------------------------------------------------------------------------------------------------------------------|-----------------------------------------------------------------------------------------------------------------------------------------------------------------------------------------------------------------------------------------------------------------|------------------------------------------------------------------------------------------------------------------------------------------------------------------------------------------------------------------------------------------------------------|--|
|                                                                                       |                                                                                                                                    | J.LEE                                                                                                                                                                                                                             | DATE: AUG 20/09                                                                                                                                                                                                                                                 |                                                                                                                                                                                                                                                            |  |
|                                                                                       |                                                                                                                                    | CHECKED:                                                                                                                                                                                                                          |                                                                                                                                                                                                                                                                 | DATE:                                                                                                                                                                                                                                                      |  |
| THESE DRAWINGS AND SPECIFICATIONS                                                     | SCALE:                                                                                                                             |                                                                                                                                                                                                                                   | SHEET                                                                                                                                                                                                                                                           | 1 OF 1                                                                                                                                                                                                                                                     |  |
| SHALL NOT BE REPRODUCED,OR COPIED                                                     | DRAWING NUMBER                                                                                                                     |                                                                                                                                                                                                                                   |                                                                                                                                                                                                                                                                 | ISSUE                                                                                                                                                                                                                                                      |  |
| MANUFACTURE OR SALE OF APPARATUS                                                      | 746-ENG MASTER                                                                                                                     |                                                                                                                                                                                                                                   | ₹                                                                                                                                                                                                                                                               | 1                                                                                                                                                                                                                                                          |  |
|                                                                                       | THESE DRAWINGS AND SPECIFICATIONS ARE THE PROPERTY OF EDAC INC.,AND SHALL NOT BE REPRODUCED,OR COPIED OR USED AS THE BASIS FOR THE | DRAWN:  CHECKED:  THESE DRAWINGS AND SPECIFICATIONS ARE THE PROPERTY OF EDAC INC., AND SHALL NOT BE REPRODUCED, OR COPIED OR USED AS THE BASIS FOR THE MANUFACTURE OR SALE OF APPARATUS  THESE DRAWING N  SCALE:  DRAWING N  746- | DRAWN: J.LEE  CHECKED:  THESE DRAWINGS AND SPECIFICATIONS ARE THE PROPERTY OF EDAC INC., AND SHALL NOT BE REPRODUCED, OR COPIED OR USED AS THE BASIS FOR THE MANUFACTURE OR SALE OF APPARATUS  MANUFACTURE OR SALE OF APPARATUS  TAG-ENG MASTER  746-ENG MASTER | DRAWN: J.LEE DATE: AU CHECKED: DATE: AU CHECKED: DATE: THESE DRAWINGS AND SPECIFICATIONS ARE THE PROPERTY OF EDAC INC. AND SHALL NOT BE REPRODUCED, OR COPIED OR USED AS THE BASIS FOR THE MANUFACTURE OR SALE OF APPARATUS  DRAWING NUMBER 746-ENG MASTER |  |