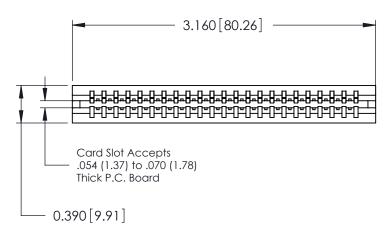

ORIGINAL

Contact Information
520-P.C. Tail, Regular Point - Tail LG.=.175(4.45)
.125" (3.18mm) Contact Spacing x .250" (6.35mm) Row Spacing

| 746 Series Ultra-Mate Card Edge Connector - Press Fit<br>Part Number: 746-023-520-106 |                                                                                                                                    | ACAD REFERENCE NO. 746-E                                                                                                                                                                                                          |                                                                                                                                                                                                                                                                 | 746-ENG MASTER                                                                                                                                                                                                                                             |  |
|---------------------------------------------------------------------------------------|------------------------------------------------------------------------------------------------------------------------------------|-----------------------------------------------------------------------------------------------------------------------------------------------------------------------------------------------------------------------------------|-----------------------------------------------------------------------------------------------------------------------------------------------------------------------------------------------------------------------------------------------------------------|------------------------------------------------------------------------------------------------------------------------------------------------------------------------------------------------------------------------------------------------------------|--|
|                                                                                       |                                                                                                                                    | J.LEE                                                                                                                                                                                                                             | DATE: AUG 20/09                                                                                                                                                                                                                                                 |                                                                                                                                                                                                                                                            |  |
|                                                                                       |                                                                                                                                    | CHECKED:                                                                                                                                                                                                                          |                                                                                                                                                                                                                                                                 | DATE:                                                                                                                                                                                                                                                      |  |
| THESE DRAWINGS AND SPECIFICATIONS                                                     | SCALE:                                                                                                                             |                                                                                                                                                                                                                                   | SHEET                                                                                                                                                                                                                                                           | 1 OF 1                                                                                                                                                                                                                                                     |  |
| SHALL NOT BE REPRODUCED,OR COPIED                                                     | DRAWING NUMBER                                                                                                                     |                                                                                                                                                                                                                                   |                                                                                                                                                                                                                                                                 | ISSUE                                                                                                                                                                                                                                                      |  |
| MANUFACTURE OR SALE OF APPARATUS                                                      | 746-ENG MASTER                                                                                                                     |                                                                                                                                                                                                                                   | ₹                                                                                                                                                                                                                                                               | 1                                                                                                                                                                                                                                                          |  |
|                                                                                       | THESE DRAWINGS AND SPECIFICATIONS ARE THE PROPERTY OF EDAC INC.,AND SHALL NOT BE REPRODUCED,OR COPIED OR USED AS THE BASIS FOR THE | DRAWN:  CHECKED:  THESE DRAWINGS AND SPECIFICATIONS ARE THE PROPERTY OF EDAC INC., AND SHALL NOT BE REPRODUCED, OR COPIED OR USED AS THE BASIS FOR THE MANUFACTURE OR SALE OF APPARATUS  THESE DRAWING N  SCALE:  DRAWING N  746- | DRAWN: J.LEE  CHECKED:  THESE DRAWINGS AND SPECIFICATIONS ARE THE PROPERTY OF EDAC INC., AND SHALL NOT BE REPRODUCED, OR COPIED OR USED AS THE BASIS FOR THE MANUFACTURE OR SALE OF APPARATUS  MANUFACTURE OR SALE OF APPARATUS  TAG-ENG MASTER  746-ENG MASTER | DRAWN: J.LEE DATE: AU CHECKED: DATE: AU CHECKED: DATE: THESE DRAWINGS AND SPECIFICATIONS ARE THE PROPERTY OF EDAC INC. AND SHALL NOT BE REPRODUCED, OR COPIED OR USED AS THE BASIS FOR THE MANUFACTURE OR SALE OF APPARATUS  DRAWING NUMBER 746-ENG MASTER |  |