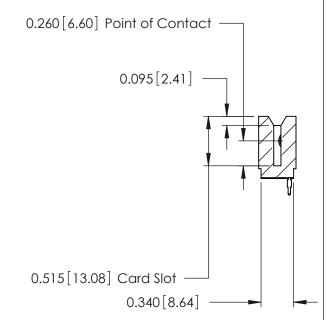

ORIGINAL

Contact Information
520-P.C. Tail, Regular Point - Tail LG.=.175(4.45)
.125" (3.18mm) Contact Spacing x .250" (6.35mm) Row Spacing

| 746 Series Ultra-Mate Card Edge Connector - Press Fit<br>Part Number: 746-023-520-106 |                                                                                                                                    | ACAD REFERENCE NO. 746-E                                                                                                                                                                                                          |                                                                                                                                                                                                                                                                 | 746-ENG MASTER                                                                                                                                                                                                                                             |  |
|---------------------------------------------------------------------------------------|------------------------------------------------------------------------------------------------------------------------------------|-----------------------------------------------------------------------------------------------------------------------------------------------------------------------------------------------------------------------------------|-----------------------------------------------------------------------------------------------------------------------------------------------------------------------------------------------------------------------------------------------------------------|------------------------------------------------------------------------------------------------------------------------------------------------------------------------------------------------------------------------------------------------------------|--|
|                                                                                       |                                                                                                                                    | J.LEE                                                                                                                                                                                                                             | DATE: AUG 20/09                                                                                                                                                                                                                                                 |                                                                                                                                                                                                                                                            |  |
|                                                                                       |                                                                                                                                    | CHECKED:                                                                                                                                                                                                                          |                                                                                                                                                                                                                                                                 | DATE:                                                                                                                                                                                                                                                      |  |
| THESE DRAWINGS AND SPECIFICATIONS                                                     | SCALE:                                                                                                                             |                                                                                                                                                                                                                                   | SHEET                                                                                                                                                                                                                                                           | 1 OF 1                                                                                                                                                                                                                                                     |  |
| SHALL NOT BE REPRODUCED,OR COPIED                                                     | DRAWING NUMBER                                                                                                                     |                                                                                                                                                                                                                                   |                                                                                                                                                                                                                                                                 | ISSUE                                                                                                                                                                                                                                                      |  |
| MANUFACTURE OR SALE OF APPARATUS                                                      | 746-ENG MASTER                                                                                                                     |                                                                                                                                                                                                                                   | ₹                                                                                                                                                                                                                                                               | 1                                                                                                                                                                                                                                                          |  |
|                                                                                       | THESE DRAWINGS AND SPECIFICATIONS ARE THE PROPERTY OF EDAC INC.,AND SHALL NOT BE REPRODUCED,OR COPIED OR USED AS THE BASIS FOR THE | DRAWN:  CHECKED:  THESE DRAWINGS AND SPECIFICATIONS ARE THE PROPERTY OF EDAC INC., AND SHALL NOT BE REPRODUCED, OR COPIED OR USED AS THE BASIS FOR THE MANUFACTURE OR SALE OF APPARATUS  THESE DRAWING N  SCALE:  DRAWING N  746- | DRAWN: J.LEE  CHECKED:  THESE DRAWINGS AND SPECIFICATIONS ARE THE PROPERTY OF EDAC INC., AND SHALL NOT BE REPRODUCED, OR COPIED OR USED AS THE BASIS FOR THE MANUFACTURE OR SALE OF APPARATUS  MANUFACTURE OR SALE OF APPARATUS  TAG-ENG MASTER  746-ENG MASTER | DRAWN: J.LEE DATE: AU CHECKED: DATE: AU CHECKED: DATE: THESE DRAWINGS AND SPECIFICATIONS ARE THE PROPERTY OF EDAC INC. AND SHALL NOT BE REPRODUCED, OR COPIED OR USED AS THE BASIS FOR THE MANUFACTURE OR SALE OF APPARATUS  DRAWING NUMBER 746-ENG MASTER |  |